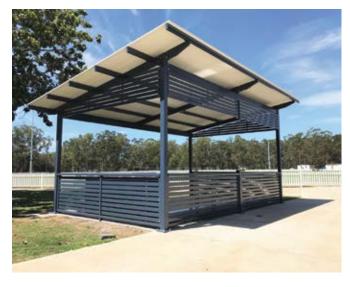

### **SKILLION ROOF SHELTERS**

#### **SKILLION ROOF SHELTERS**

Choose from Colorbond Metal Sheeting with roof Locsteel roof battens, or the popular Insulated Roof Panels.

Common sizes: 4m x4m; 6m x 6m; 8m x 8m

Options: Custom sizes & designs;

Powder coated posts & beams; screening