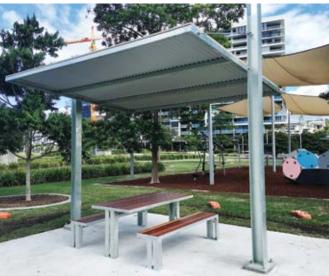

Common Sizes: 4m x 4m; 6m x 6m; 8m x 8m Options: Custom sizes & designs; Powder coated posts & beams; screening.

Cantilever shade shelters give you a clear, open area under your roof which makes them great for busy areas.

We can add screening, insulated roof panels, lights and growing plant trellis to really make your areas pop!

People will love being under them and your facilities look amazing, and we take care of the whole process from design, engineering, concrete works and installation

### **COVERED WALKWAYS**

Cantilever shade shelters give you a clear, open area under your roof which makes them great for busy areas.

We can add screening, insulated roof panels, lights and growing plant trellis to really make your areas pop!

People will love being under them and your facilities look amazing, and we take care of the whole process from design, engineering, concrete works and installation.