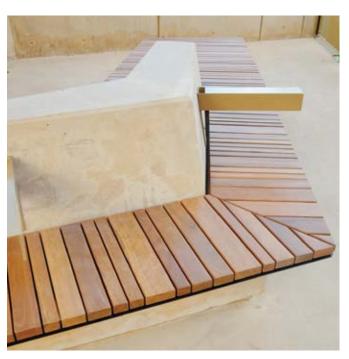

# UQ Link - Spotted Gum Seating

The UQ Link is a unique covered walkway structure that connects pedestrian movement from the Eleanor Schonell Bridge pedestrian path & bus interchange to the University of Queensland campus buildings.

The bench seating uses tinted off-form concrete plinths, with a powder coated aluminium sub-frame supporting Spotted Gum seating boards at varying widths and randomly patterned.