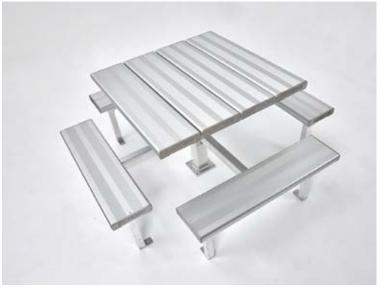

# **CLASSIC RANGE**

| CODE | LENGTHS           | FINISHES                                | OPTIONS                                      |
|------|-------------------|-----------------------------------------|----------------------------------------------|
| C21  | 1.5m - 1.8m - 2m+ | HOT DIP GALV FRAMES<br>SURF MIST PLANKS | POWDER COATED PLANKS<br>POWDER COATED FRAMES |
| C41  | lm x lm Table     | HOT DIP GALV FRAMES<br>SURF MIST PLANKS | POWDER COATED PLANKS<br>POWDER COATED FRAMES |

# **SA21 TABLE SETTING**

ROBUST STEEL FRAME WITH STANDARD SURF MIST LOCSTEEL SEAT & TABLE PLANKS. COMES STANDARD LENGTH 1.5m & 1.8m Long