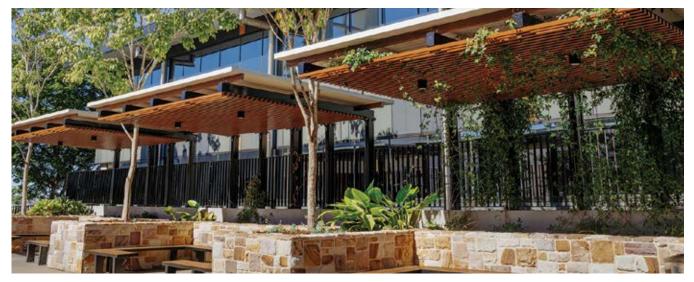

# St Laurence's Chapel Courtyard Seating

Designed by Jeremy Ferrier LSA, the Chapel Courtyard at St. Laurence's College in Brisbane is a beautiful sitting area for outdoor learning and lunch time.

What was previously an open concreted area in direct sun, is now very pleasant space visually and functionally with new raised garden beds and Seating & Shade by Steel Post & Rail.

### **CANTILEVER**

SCHOOL DROP OFF SHELTERS

ST. LAURENCE'S COLLEGE CHAPEL COURTYARD BY JEREMY FERRIER S COLLEGE SHADED SEATING AREAS