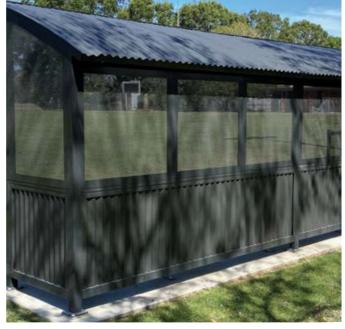

### **DUGOUTS & FIELD SHELTERS**

| CODE | LENGTHS       | FINISHES      | OPTIONS                                     |
|------|---------------|---------------|---------------------------------------------|
| DAI  | 3m - 4m - 6m+ | POWDER COATED | PERFORATED WINDOWS POLYCARBONATE WINDOWS    |
| DC5W | 3m - 4m - 6m+ | POWDER COATED | PERFORATED WINDOWS<br>POLYCARBONATE WINDOWS |
| DA2  | 3m - 4m - 6m+ | POWDER COATED | PERFORATED WINDOWS POLYCARBONATE WINDOWS    |
| DC1  | 3m - 4m - 6m+ | POWDER COATED | PERFORATED WINDOWS POLYCABONATE WINDOWS     |
| DS1  | 4m            | POWDER COATED | PERFORATED WINDOWS POLYCABONATE WINDOWS     |
| DCM2 | 4m            | POWDER COATED | PERFORATED WINDOWS POLYCABONATE WINDOWS     |

**DC1 DUGOUT** 

The dcl is a cost effective, hard wearing shelter using colorbond Steel cladding with a welded shs Frame.

Choose your colour scheme & add A club logo on the wall panels.

You can add or remove walls to Include clear poly windows, perf Aluminium for breeze, or keep the Ends open with no panels.

COMMON SIZES 3m & 6m

SEATS 2 PEOPLE PER METER.