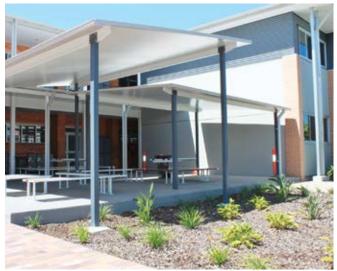

### **SKILLION ROOF SHELTERS**

#### **SKILLION ROOF SHELTERS**

Choose from Colorbond Metal Sheeting with roof Locsteel roof battens, or the popular Insulated Roof Panels.

Common sizes: 4m x4m; 6m x 6m; 8m x 8m

Options: Custom sizes & designs;