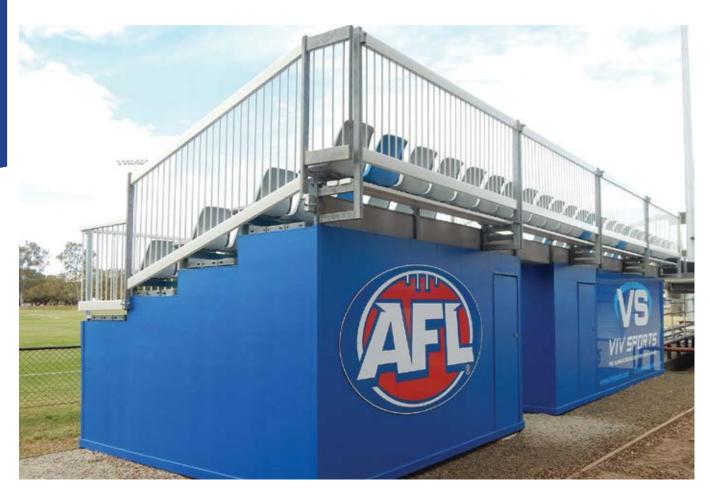

MARSDEN SHS: BLEACH SEATING W/ LOCKABLE STORAGE SHED

GOLD COAST STADIUM: RELOCATABLE BUCKET SEATING

AFLQ CARRARA: RAISED DECK BUCKET SEATS

BROTHER RUGBY LEAGUE, TOWNSVILLE - TIERED BUCKET SEATS

50

AFLQ CARRARA: RAISED DECK BUCKET SEAT