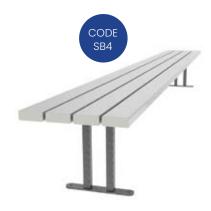

# **CLASSIC RANGE**

LOCSTEEL BENCH SEATS

Product Overview

Our classic bench seats are tough and resilient, through the use of our Colorbond Surf Mist 108x38 locsteel planks. They are simple yet strong, and you can powder coat the brackets and planks to add your choice of colours. The classic locsteel bench seat (delete the word come) are 450mm high and are also available in smaller junior sizes.

### **DULUX ALPHATEC COLOURS**

\*FULL COLOUR RANGE AVAILABLE ON REQUEST

| CODE | LENGTHS           | FINISHES                                  | OPTIONS                                        |
|------|-------------------|-------------------------------------------|------------------------------------------------|
| SB2  | 2m - 3m - 4m - 6m | SURF MIST PLANKS<br>HOT DIP GALV BRACKETS | POWDER COATED PLANKS POWDER COATED BRACKETS    |
| SB3  | 2m - 3m - 4m - 6m | SURF MIST PLANKS<br>HOT DIP GALV BRACKETS | POWDER COATED PLANKS<br>POWDER COATED BRACKETS |
| SB4  | 2m - 3m - 4m - 6m | SURF MIST PLANKS<br>HOT DIP GALV BRACKETS | POWDER COATED PLANKS POWDER COATED BRACKETS    |
| SB5  | 1.5m x 1.5m       | SURF MIST PLANKS<br>HOT DIP GALV BRACKETS | POWDER COATED PLANKS POWDER COATED BRACKETS    |
| WB3  | 2m - 3m - 4m - 6m | SURF MIST PLANKS<br>HOT DIP GALV BRACKETS | POWDER COATED PLANKS POWDER COATED BRACKETS    |
| CB1  | 2m+               | SURF MIST PLANKS<br>HOT DIP GALV BRACKETS | POWDER COATED PLANKS POWDER COATED BRACKETS    |