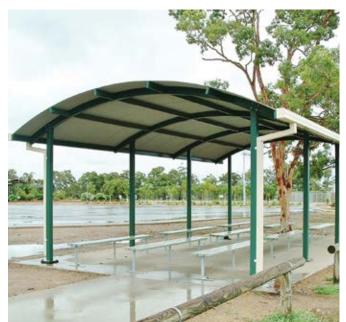

### **CURVED ROOF**

STEEL POST & RAIL MANUFACTURE & INSTALL A RANGE OF CURVED ROOF SHADE STRUCTURES FOR SCHOOLS, COUNCIL PARKS & ALL APPLICATIONS.

#### **COMMON SIZES**

4m x 4m; 6m x 6m; 6m x 4m; 8x4m 8m x 6m; 8m x 8m; CUSTOM SIZES

Options: customised screening, bbq's, food prep benches, table & seating

Choose from a variety of roof radius & offset curves, eave heights & battening on the ceiling.

Options on loctseel battens with colorbond roof sheeting or insulated roof panel

62