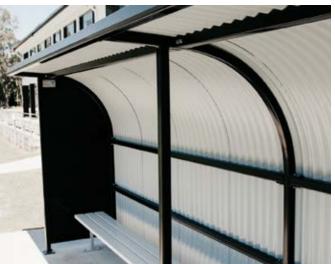

### **CANTILEVER**

SCHOOL DROP OFF SHELTERS

ST. LAURENCE'S COLLEGE CHAPEL COURTYARD BY JEREMY FERRIER S COLLEGE SHADED SEATING AREAS

### **COVERED WALKWAYS**

Cantilever shade shelters give you a clear, open area under your roof which makes them great for busy areas.

We can add screening, insulated roof panels, lights and growing plant trellis to really make your areas pop!

People will love being under them and your facilities look amazing, and we take care of the whole process from design, engineering, concrete works and installation.