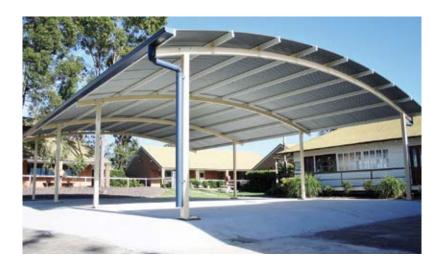

### **CURVED ROOF**

STEEL POST & RAIL MANUFACTURE & INSTALL A RANGE OF CURVED ROOF SHADE STRUCTURES FOR SCHOOLS, COUNCIL PARKS & ALL APPLICATIONS.

#### **COMMON SIZES**

4m x 4m; 6m x 6m; 6m x 4m; 8x4m 8m x 6m; 8m x 8m; CUSTOM SIZES

Options: customised screening, bbq's, food prep benches, table & seating

Choose from a variety of roof radius & offset curves, eave heights & battening on the ceiling.

#### **SAN SISTO COLLEGE**

High level curved roof

All steel columns & beams are coated in two-pack epoxy 'woodland grey' gloss.

Roof battens are our unique colorbond locsteel in standard surf mist colour.

Decowood timber imitation aluminium battens are installed to the under side of the curved steel rafter beams. These are available in a range of timber looks & colours.

The high level roof creates a great effect of scale on the tiled plaza area, which is used for seating at lunch times and additionally for college events.