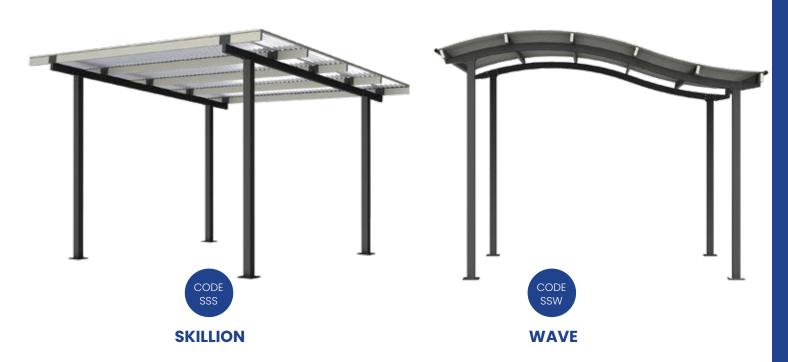

# Design, Manufacture & Construct SHADE STRUCTURES

| CODE          | LENGTHS                          | FINISHES                                          | OPTIONS                                         |
|---------------|----------------------------------|---------------------------------------------------|-------------------------------------------------|
| SSC (CURVE)   | 4m x 4m OR 6m x 6m<br>OR 8m x 8m | HOT DIP GALV POST & BEAM COLORBOND ROOFING & TRIM | PAINT FINISH TO STEEL WORK<br>CUSTOM DIMENSIONS |
| SSW (WAVE)    | 4m x 4m OR 6m x 6m<br>OR 8m x 8m | HOT DIP GALV POST & BEAM COLORBOND ROOFING & TRIM | PAINT FINISH TO STEEL WORK CUSTOM DIMENSIONS    |
| SSS (SKILION) | 4m x 4m OR 6m x 6m<br>OR 8m x 8m | HOT DIP GALV POST & BEAM COLORBOND ROOFING & TRIM | PAINT FINISH TO STEEL WORK CUSTOM DIMENSIONS    |
| SSP (PYRAMID) | 4m x 4m OR 6m x 6m               | HOT DIP GALV POST & BEAM COLORBOND ROOFING & TRIM | PAINT FINISH TO STEEL WORK<br>CUSTOM DIMENSIONS |

### **SKILLION ROOF SHELTERS**

#### **WAVE ROOF**

Our wave roof shelters come in standard sizes, and can also be designed to suit your spaces. Wave Roof structures are popular in Schools & Parklands for their interesting roof lines and variation in height under the roof. They are engaging & look impressive, but also the curved beam adds efficiency to the structural beams.