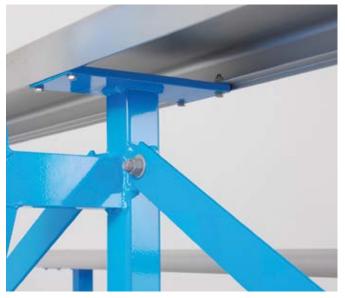

# **ALUMINIUM SPECTATOR SEATING**

**SMALL GRANDSTANDS** 

3m Long SEATS 24 6M Long SEATS 48

# STAIRWAYS & BALUSTRADES

AVAILABLE WITH MODULAR
STAIRWAYS THAT PLUG INTO THE SIDE OF
THE STANDS GIVING YOU FLEXIBILITY IN
CONFIGURATIONS

3m Long SEATS 24 6M Long SEATS 48

OUR VALUE GUARANTEE - We won't be beaten on price for the same grandstand product. Call our team to find out what you need to look for when choosing a grandstand.

### **DULUX ALPHATEC COLOURS**

\*FULL COLOUR RANGE AVAILABLE ON REQUEST

Our Hot Dip Galvanised Steel Grandstands are guaranteed to stand the test of time. The galvanised steel frame has been in service for over 30 years, and we enjoy seeing 20+ year old stands still in use today and in great condition. The galvanised steel frame is better suited to mobile grandstands and grandstands with roof attachments, or any application where the toughness of steel is a factor.