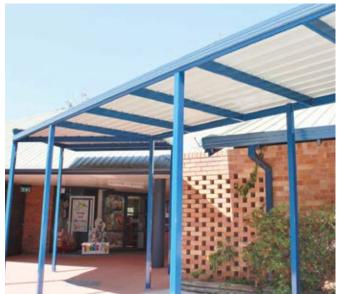

### **COVERED WALKWAYS**

Cantilever shade shelters give you a clear, open area under your roof which makes them great for busy areas.

We can add screening, insulated roof panels, lights and growing plant trellis to really make your areas pop!

People will love being under them and your facilities look amazing, and we take care of the whole process from design, engineering, concrete works and installation.