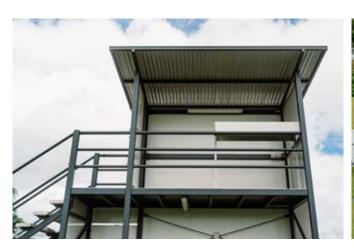

### DA2 Scorer's Shelter & Coach Box Combo

Our DA2 is a dual level field shelter used commonly in AFL facilities, with a ground level bench seat & coach's area, and a first floor scorer's bench accessible by a stairway and lockable entry door.

Manufactured with a heavy duty galvanised steel structural frame finished in a two pack paint system, the DA2 is heavy duty, designed to last longer in harsh environments. The wall and window cladding is a mix of solid & perforated 3mm aluminium, powder coated in your choice of colour scheme.

Size and stair configuration can be changed to suit your site, and we install Australia wide including concrete works.

The DA1 is shown installed at the fantastic, newly constructed Everleigh AFL field, part of the award winning Mirvac residential development.