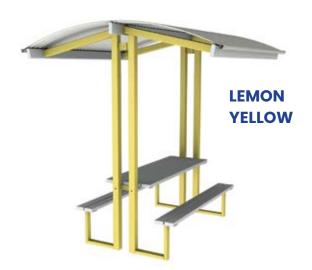

# Design, Manufacture & Construct SHADE STRUCTURES

| CODE          | LENGTHS                          | FINISHES                                          | OPTIONS                                         |
|---------------|----------------------------------|---------------------------------------------------|-------------------------------------------------|
| SSC (CURVE)   | 4m x 4m OR 6m x 6m<br>OR 8m x 8m | HOT DIP GALV POST & BEAM COLORBOND ROOFING & TRIM | PAINT FINISH TO STEEL WORK<br>CUSTOM DIMENSIONS |
| SSW (WAVE)    | 4m x 4m OR 6m x 6m<br>OR 8m x 8m | HOT DIP GALV POST & BEAM COLORBOND ROOFING & TRIM | PAINT FINISH TO STEEL WORK CUSTOM DIMENSIONS    |
| SSS (SKILION) | 4m x 4m OR 6m x 6m<br>OR 8m x 8m | HOT DIP GALV POST & BEAM COLORBOND ROOFING & TRIM | PAINT FINISH TO STEEL WORK CUSTOM DIMENSIONS    |
| SSP (PYRAMID) | 4m x 4m OR 6m x 6m               | HOT DIP GALV POST & BEAM COLORBOND ROOFING & TRIM | PAINT FINISH TO STEEL WORK<br>CUSTOM DIMENSIONS |

#### **SKILLION ROOF SHELTERS**

Choose from Colorbond Metal Sheeting with roof Locsteel roof battens, or the popular Insulated Roof Panels.

Common sizes: 4m x4m; 6m x 6m; 8m x 8m

Options: Custom sizes & designs;