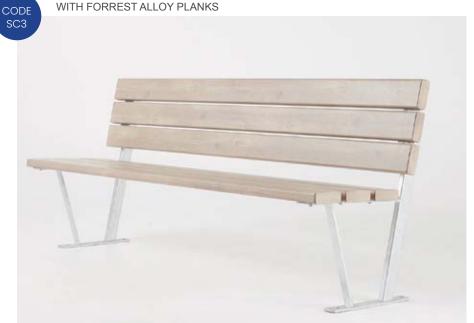

# **CLASSIC RANGE**

**COURTESY SEATS** 

The SC3 courtesy seat uses a minimalistic style steel frame which comes standard hot dip galvanised in finish with Surf Mist Locsteel 108x38 seat and back rest planks. The planks can be powder coated in your choice of colour including the Forest Alloy & the Interpon Texture ranges. Arm rests are available as an optional extra if required.

### SHOWN WITH HOT DIP GALV. FRAMES WITH FORREST ALLOY PLANKS

### **FOREST ALLOY SEAT PLANKS**

The SC4 is shown above with the unique 'Forest Alloy" seat and back rest planks in Beach Oak Colour

The Forest Alloy coating is a timber imitation coating applied to our roll-formed locsteel, giving you the strength and durability of steel with a timber look and no maintenance