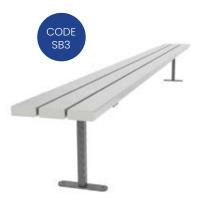

### **DULUX ALPHATEC COLOURS**

\*FULL COLOUR RANGE AVAILABLE ON REQUEST

| CODE | LENGTHS           | FINISHES                                  | OPTIONS                                        |
|------|-------------------|-------------------------------------------|------------------------------------------------|
| SB2  | 2m - 3m - 4m - 6m | SURF MIST PLANKS<br>HOT DIP GALV BRACKETS | POWDER COATED PLANKS POWDER COATED BRACKETS    |
| SB3  | 2m - 3m - 4m - 6m | SURF MIST PLANKS<br>HOT DIP GALV BRACKETS | POWDER COATED PLANKS<br>POWDER COATED BRACKETS |
| SB4  | 2m - 3m - 4m - 6m | SURF MIST PLANKS<br>HOT DIP GALV BRACKETS | POWDER COATED PLANKS POWDER COATED BRACKETS    |
| SB5  | 1.5m x 1.5m       | SURF MIST PLANKS<br>HOT DIP GALV BRACKETS | POWDER COATED PLANKS POWDER COATED BRACKETS    |
| WB3  | 2m - 3m - 4m - 6m | SURF MIST PLANKS<br>HOT DIP GALV BRACKETS | POWDER COATED PLANKS POWDER COATED BRACKETS    |
| CB1  | 2m+               | SURF MIST PLANKS<br>HOT DIP GALV BRACKETS | POWDER COATED PLANKS POWDER COATED BRACKETS    |