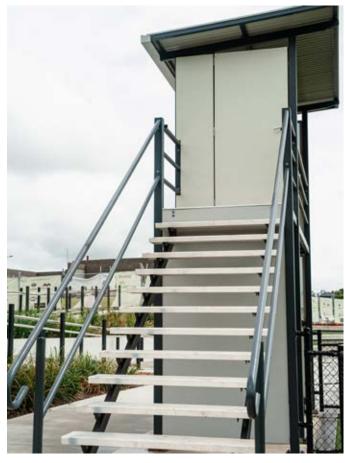

### DA2 Scorer's Shelter & Coach Box Combo

Our DA2 is a dual level field shelter used commonly in AFL facilities, with a ground level bench seat & coach's area, and a first floor scorer's bench accessible by a stairway and lockable entry door.

Manufactured with a heavy duty galvanised steel structural frame finished in a two pack paint system, the DA2 is heavy duty, designed to last longer in harsh environments. The wall and window cladding is a mix of solid & perforated 3mm aluminium, powder coated in your choice of colour scheme.

Size and stair configuration can be changed to suit your site, and we install Australia wide including concrete works.

The DA1 is shown installed at the fantastic, newly constructed Everleigh AFL field, part of the award winning Mirvac residential development.