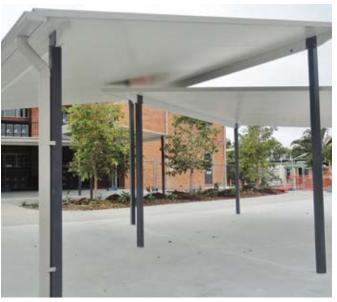

### **COVERED WALKWAYS**

Cantilever shade shelters give you a clear, open area under your roof which makes them great for busy areas.

We can add screening, insulated roof panels, lights and growing plant trellis to really make your areas pop!

People will love being under them and your facilities look amazing, and we take care of the whole process from design, engineering, concrete works and installation.