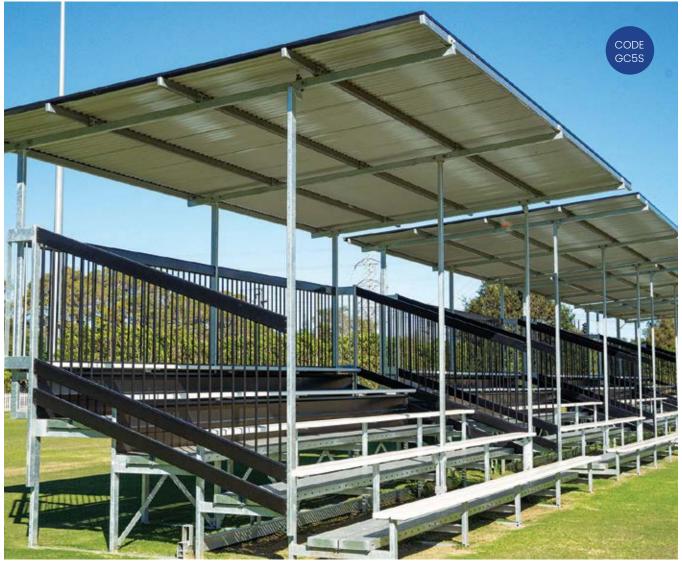

Mobile Grandstands - Move both of these models around your Facility with one mobility kit service multiple grandstands.

GC5S - 5-TIER GRANDSTAND WITH SKILLION ROOF OPTION