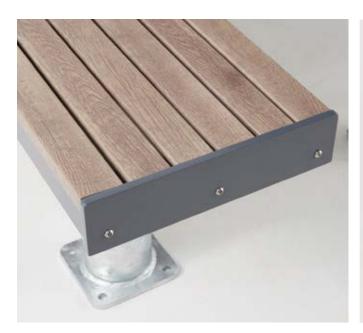

### **CB01 - CONTEMPORARY BENCH SEAT 1.8M LONG**

Robust aluminium frame, channel legs powder coated finish w/ Forest Alloy planks

### **CB02 - CONTEMPORARY BENCH SEAT 1.8M LONG**

The CB02 uses bold CHS legs which can surface mount or fix below ground. The legs are Hot Dip Galvanised mild steel for optimal durability and an injection of contemporary industrial style.

The bench platform is a powder coated aluminium sub frame available in your choice of colour, with Forest Alloy 50x25mm aluminium slats.

Hot dip galvanised steel frames with our unique & proven LOCSTEEL Seat Planks