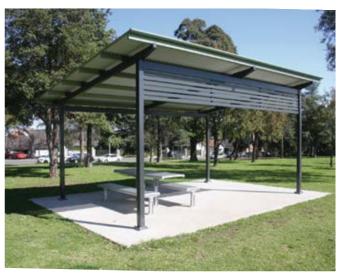

## **GABLE ROOF**

Steel Post & Rail Manufacture & Install A Range Of Gable Roof Shade Structures For Schools, Council Parks & All Applications.

#### Common Sizes

4m X 4m; 6m X 6m; 6m X 4m; 8x4m 8m X 6m; 8m X 8m; Custom Sizes

Options: Customised Screening, Bbq's, Food Prep Benches, Table & Seating

Choose From Loctseel Battens With Colorbond Roof Sheeting Or Insulated Roof Panel

#### **DARLING POINT BUS-PARK**

GABLE ROOF UNIVERSAL BEAM 12m WIDE GABLE x 22m LONG TWO-PACK EPOXY STEELWORK

**COLORBOND ROOFING & GUTTER** 