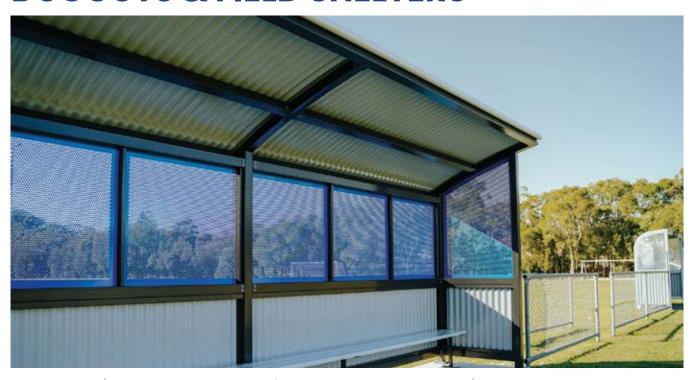

### **DUGOUTS & FIELD SHELTERS**

| CODE | LENGTHS       | FINISHES      | OPTIONS                                     |
|------|---------------|---------------|---------------------------------------------|
| DAI  | 3m - 4m - 6m+ | POWDER COATED | PERFORATED WINDOWS POLYCARBONATE WINDOWS    |
| DC5W | 3m - 4m - 6m+ | POWDER COATED | PERFORATED WINDOWS<br>POLYCARBONATE WINDOWS |
| DA2  | 3m - 4m - 6m+ | POWDER COATED | PERFORATED WINDOWS POLYCARBONATE WINDOWS    |
| DC1  | 3m - 4m - 6m+ | POWDER COATED | PERFORATED WINDOWS POLYCABONATE WINDOWS     |
| DS1  | 4m            | POWDER COATED | PERFORATED WINDOWS POLYCABONATE WINDOWS     |
| DCM2 | 4m            | POWDER COATED | PERFORATED WINDOWS POLYCABONATE WINDOWS     |

STEEL POST & RAIL manufacture & install dugouts and player shelters Nationally.

We offer standard designs in various lengths; the lengths can be adjusted from custom sizes to suit your site.

We also offer unbeaten value for money on custom design structures Including all the approvals and engineering certification you require, on top of our manufacturing and installation services.