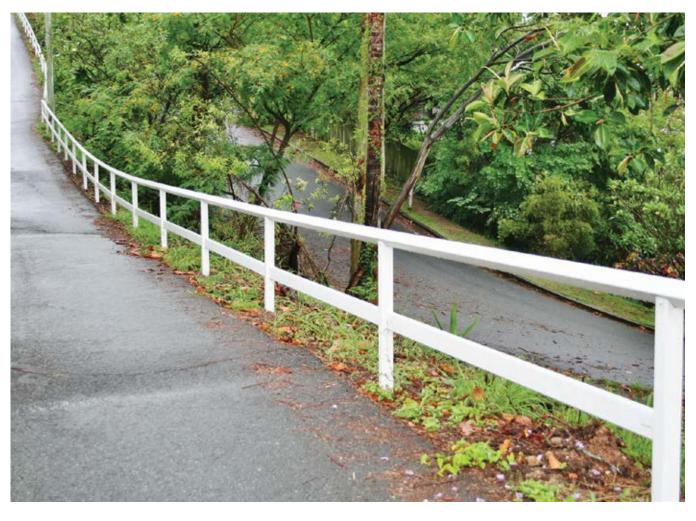

#### **SCHOOL SPORTS FACILITY - ENTRY WALLS & AUTOMATED SECURITY GATES**

Council fencing - our square & rectangular colorbond locsteel looks Like heritage hard wood timber fencing with the maintenance free & Longevity of colorbond steel. This fencing is used extensively in by Brisbane City Council & Local Government areas across Sydney City

Our unique locsteel fencing is perfect for paddock fencing & arenas

It is highly durable & maintenance free & comes with the standard Bluescope colorbond guarantee

Council fencing - our square & rectangular colorbond locsteel looks Like heritage hard wood timber fencing with the maintenance free & Longevity of colorbond steel. This fencing is used extensively in by Brisbane city council & local government areas across Sydney city