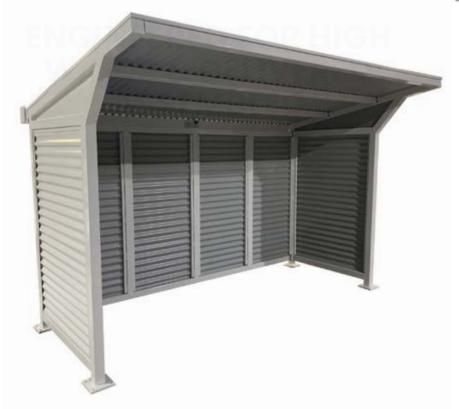

### **BUS SHELTERS & TRANSIT AREAS**

AUSTRALIA'S BEST CUSTOM STEEL MANUFACTURER

### WHAT WE OFFER:

Choose from standard Designs

Or

Design & manufacture A unique shelter

Options on colour, Cladding & windows

Our service includes Engineering

Installation & delivery Australia-wide

CHANGE IT UP WITH WAVE, CURVE OR SKILLION ROOF PROFILES USE LOUVRE MESH, PERFORATED PANEL OR FULL BLOCKOUT WALLS

# AIRPORT RUNWAY SHELTERS

HOT DIP GALVANISED & FINISHED IN TWO-PACK EPOXY

CHOOSE YOUR DIMENSIONS

ADD BENCH SEATING & STORAGE

STEEL POST & RAIL MANUFACTURE STANDARD SIZED BUS STOP SHELTERS WHICH WE CAN TAILOR TO SUIT YOUR REQUIREMENTS.

OUR SERVICE INCLUDES DESIGN SERVICES, ENGINEERING CERTIFICATION AND INSTALLATION AUSTRALIA-WIDE.

OUR SHELTERS CAN BE DELIVERED IN ASSEMBLED CONDITION AND CRANED ONTO A SUITABLE FOUNDATION TO MINIMISE SITE TIME.