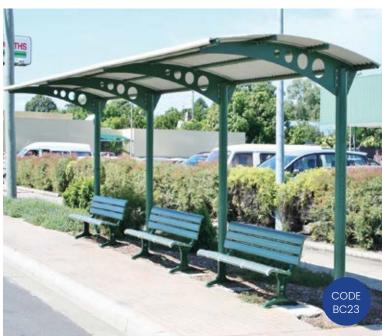

### **BUS SHELTERS & TRANSIT AREAS**

AUSTRALIA'S BEST CUSTOM STEEL MANUFACTURER

### WHAT WE OFFER:

Choose from standard Designs

Or

Design & manufacture A unique shelter

Options on colour, Cladding & windows

Our service includes Engineering

Installation & delivery Australia-wide

CHANGE IT UP WITH WAVE, CURVE OR SKILLION ROOF PROFILES USE LOUVRE MESH, PERFORATED PANEL OR FULL BLOCKOUT WALLS

# AIRPORT RUNWAY SHELTERS

HOT DIP GALVANISED & FINISHED IN TWO-PACK EPOXY

CHOOSE YOUR DIMENSIONS

ADD BENCH SEATING & STORAGE

STEEL POST & RAIL MANUFACTURE STANDARD SIZED BUS STOP SHELTERS WHICH WE CAN TAILOR TO SUIT YOUR REQUIREMENTS.

OUR SERVICE INCLUDES DESIGN SERVICES, ENGINEERING CERTIFICATION AND INSTALLATION AUSTRALIA-WIDE.

OUR SHELTERS CAN BE DELIVERED IN ASSEMBLED CONDITION AND CRANED ONTO A SUITABLE FOUNDATION TO MINIMISE SITE TIME.