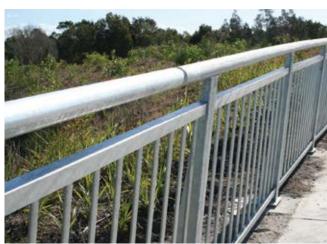

#### ST LAURENCE'S COLLEGE - BALCONY BALUSTRADE

Steel post & rail refurbished an original building with new balustrade To replace the original, dilapidated balustrade with a heavy duty new Steel picket panel, compliant with current construction code specs.

We will site measure, manufacture & install including demolition of old Balustrade & disposal off site. All of our work is certified by RPEQ Engineers to ensure safety & compliance for your risk control.