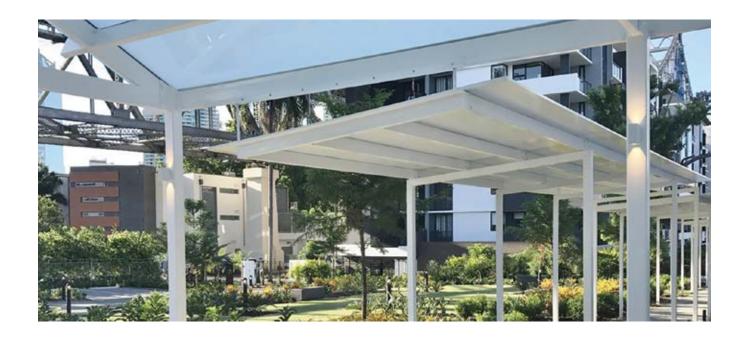

# Design, Manufacture & Construct SHADE STRUCTURES

| CODE          | LENGTHS                          | FINISHES                                          | OPTIONS                                         |
|---------------|----------------------------------|---------------------------------------------------|-------------------------------------------------|
| SSC (CURVE)   | 4m x 4m OR 6m x 6m<br>OR 8m x 8m | HOT DIP GALV POST & BEAM COLORBOND ROOFING & TRIM | PAINT FINISH TO STEEL WORK<br>CUSTOM DIMENSIONS |
| SSW (WAVE)    | 4m x 4m OR 6m x 6m<br>OR 8m x 8m | HOT DIP GALV POST & BEAM COLORBOND ROOFING & TRIM | PAINT FINISH TO STEEL WORK CUSTOM DIMENSIONS    |
| SSS (SKILION) | 4m x 4m OR 6m x 6m<br>OR 8m x 8m | HOT DIP GALV POST & BEAM COLORBOND ROOFING & TRIM | PAINT FINISH TO STEEL WORK CUSTOM DIMENSIONS    |
| SSP (PYRAMID) | 4m x 4m OR 6m x 6m               | HOT DIP GALV POST & BEAM COLORBOND ROOFING & TRIM | PAINT FINISH TO STEEL WORK<br>CUSTOM DIMENSIONS |

## SUPPLIED WITH ENGINEERING CERTIFICATION & FOOTING DESIGNS WE MANUFACTURE & INSTALL INCLUDING CONCRETING & MORE