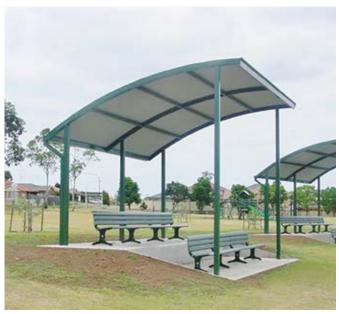

### **CURVED ROOF**

STEEL POST & RAIL MANUFACTURE & INSTALL A RANGE OF CURVED ROOF SHADE STRUCTURES FOR SCHOOLS, COUNCIL PARKS & ALL APPLICATIONS.

#### **COMMON SIZES**

4m x 4m; 6m x 6m; 6m x 4m; 8x4m 8m x 6m; 8m x 8m; CUSTOM SIZES

Options: customised screening, bbq's, food prep benches, table & seating

Choose from a variety of roof radius & offset curves, eave heights & battening on the ceiling.

Options on loctseel battens with colorbond roof sheeting or insulated roof panel

62