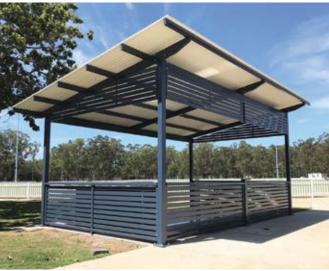

## **GABLE ROOF**

Steel Post & Rail Manufacture & Install A Range Of Gable Roof Shade Structures For Schools, Council Parks & All Applications.

#### Common Sizes

4m X 4m; 6m X 6m; 6m X 4m; 8x4m 8m X 6m; 8m X 8m; Custom Sizes

Options: Customised Screening, Bbq's, Food Prep Benches, Table & Seating

Choose From Loctseel Battens With Colorbond Roof Sheeting Or Insulated Roof Panel