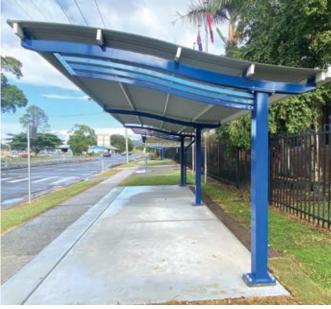

#### **WAVE ROOF**

Our wave roof shelters come in standard sizes, and can also be designed to suit your spaces. Wave Roof structures are popular in Schools & Parklands for their interesting roof lines and variation in height under the roof. They are engaging & look impressive, but also the curved beam adds efficiency to the structural beams.

Common sizes: 4m x 4m; 6m x 6m; 8m x 8m

Options: Custom sizes & designs; Powder coated posts & beams; screening