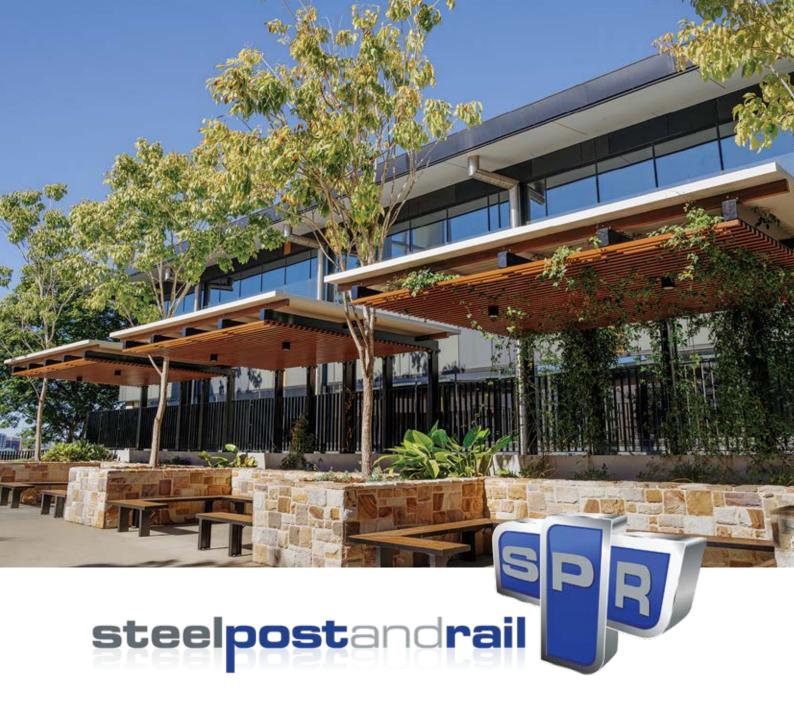

# **OUTDOOR PRODUCT FOR SCHOOLS, SPORTS FACILITIES & COUNCILS**

# **Our Story**

Steel Post & Rail was founded in 1988 by Terry McComb & Sam Rabjohns, who remains director to this present day.

Our customers are sporting facilities, schools and government entities who require high quality, long lasting products. We work along side Architects, Landscape Architects, Principle Contractors and direct with our customers project side.

Our in-house design services means we can work direct with you on the aesthetics, and complete building approvals and engineering certification required for end-to-end service.

Steel Post & Rail operate Australiawide and specialise in Shade, Seating & Outdoor products in both standard configurations and bespoke designs. Browse our catalogue for ideas or contact us with your designs.

# STEEL POST & RAIL SINCE 1988

- > DESIGN
- > MANUFACTURE
- > INSTALLATION

**OUR CUSTOMERS ARE SCHOOLS, GOVERNMENT & SPORTING ORGANIZATIONS** 

Scan to watch how SPR can bring value to you