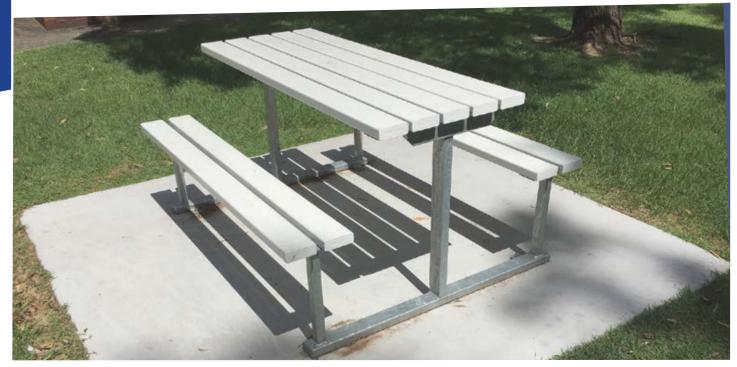

# **CLASSIC RANGE**

| CODE | LENGTHS           | FINISHES                                | OPTIONS                                      |
|------|-------------------|-----------------------------------------|----------------------------------------------|
| C21  | 1.5m - 1.8m - 2m+ | HOT DIP GALV FRAMES<br>SURF MIST PLANKS | POWDER COATED PLANKS<br>POWDER COATED FRAMES |
| C41  | lm x lm Table     | HOT DIP GALV FRAMES<br>SURF MIST PLANKS | POWDER COATED PLANKS<br>POWDER COATED FRAMES |