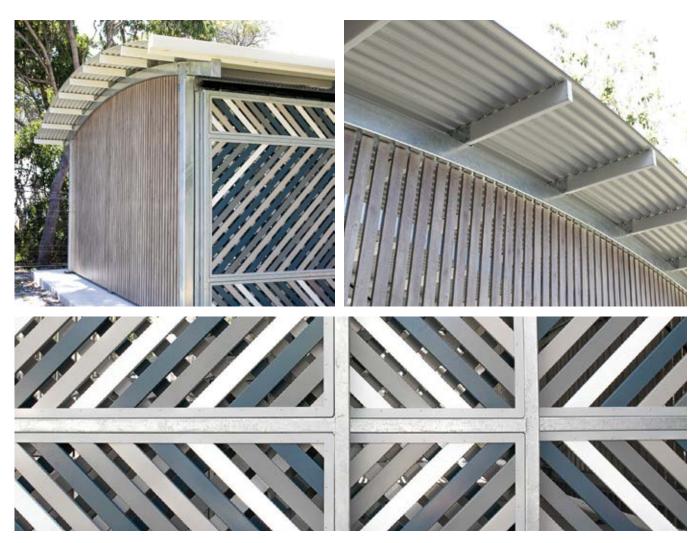

### **CURVED ROOF**

STEEL POST & RAIL MANUFACTURE & INSTALL A RANGE OF CURVED ROOF SHADE STRUCTURES FOR SCHOOLS, COUNCIL PARKS & ALL APPLICATIONS.

#### **COMMON SIZES**

4m x 4m; 6m x 6m; 6m x 4m; 8x4m 8m x 6m; 8m x 8m; CUSTOM SIZES

Options: customised screening, bbq's, food prep benches, table & seating

Choose from a variety of roof radius & offset curves, eave heights & battening on the ceiling.

#### **SAN SISTO COLLEGE**

High level curved roof

All steel columns & beams are coated in two-pack epoxy 'woodland grey' gloss.

Roof battens are our unique colorbond locsteel in standard surf mist colour.

Decowood timber imitation aluminium battens are installed to the under side of the curved steel rafter beams. These are available in a range of timber looks & colours.

The high level roof creates a great effect of scale on the tiled plaza area, which is used for seating at lunch times and additionally for college events.

STRADBROKE ISLAND
INDIGENOUS LEARNING CENTRE
CURVED ROOF SHELTER WITH SLIDING DOOR PANELS AND FOREST ALLOY SCREENING