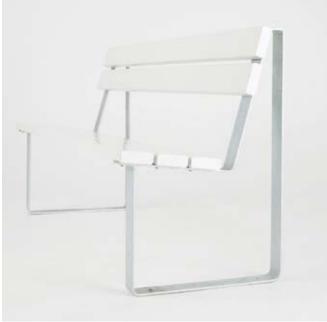

# **CLASSIC RANGE**

**COURTESY SEATS** 

The SC3 courtesy seat uses a minimalistic style steel frame which comes standard hot dip galvanised in finish with Surf Mist Locsteel 108x38 seat and back rest planks. The planks can be powder coated in your choice of colour including the Forest Alloy & the Interpon Texture ranges. Arm rests are available as an optional extra if required.

### **SC3 STANDARD FINISHES:**

- SURF MIST COLOUR **PLANKS**
- PVC END CAPS
- HOT DIP GALVANISED **FRAMES**

### **UPGRADE OPTIONS:**

- POWDER COATED LEGS
- POWDER COATED **PLANKS**
- FOREST ALLOY PLANKS

| CODE | LENGTHS           | FINISHES                                  | OPTIONS                               |
|------|-------------------|-------------------------------------------|---------------------------------------|
| SC3  | 1.5m - 1.8m - 2m+ | SURF MIST PLANKS<br>HOT DIP GALV BRACKETS | POWDER COATED<br>BRACKETS<br>ARM REST |
| SC4  | 1.5m - 1.8m - 2m+ | SURF MIST PLANKS<br>HOT DIP GALV BRACKETS | POWDER COATED<br>BRACKETS<br>ARM REST |
| SC5  | 1.5m - 1.8m - 2m+ | SURF MIST PLANKS<br>HOT DIP GALV BRACKETS | POWDER COATED<br>BRACKETS<br>ARM REST |