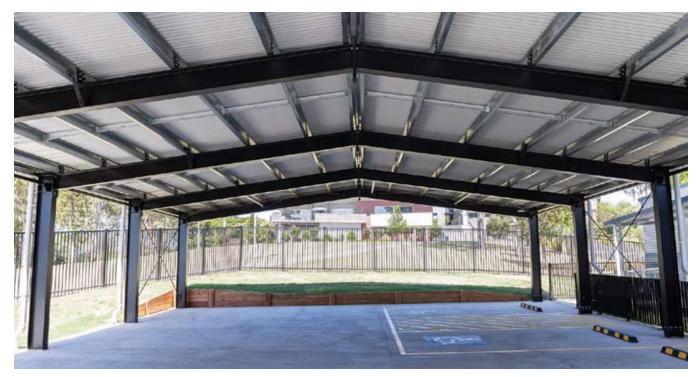

## **GABLE ROOF**

Steel Post & Rail Manufacture & Install A Range Of Gable Roof Shade Structures For Schools, Council Parks & All Applications.

#### Common Sizes

4m X 4m; 6m X 6m; 6m X 4m; 8x4m 8m X 6m; 8m X 8m; Custom Sizes

Options: Customised Screening, Bbq's, Food Prep Benches, Table & Seating

Choose From Loctseel Battens With Colorbond Roof Sheeting Or Insulated Roof Panel