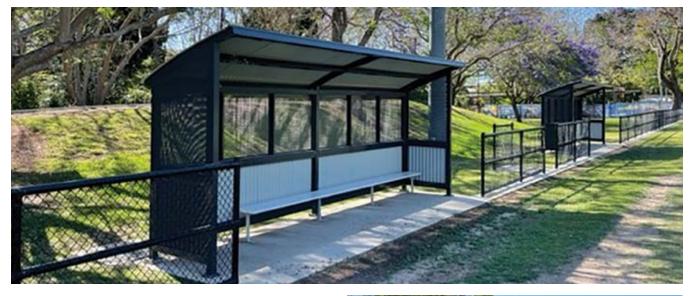

### **DUGOUTS & FIELD SHELTERS**

| CODE | LENGTHS       | FINISHES      | OPTIONS                                     |
|------|---------------|---------------|---------------------------------------------|
| DAI  | 3m - 4m - 6m+ | POWDER COATED | PERFORATED WINDOWS POLYCARBONATE WINDOWS    |
| DC5W | 3m - 4m - 6m+ | POWDER COATED | PERFORATED WINDOWS<br>POLYCARBONATE WINDOWS |
| DA2  | 3m - 4m - 6m+ | POWDER COATED | PERFORATED WINDOWS POLYCARBONATE WINDOWS    |
| DC1  | 3m - 4m - 6m+ | POWDER COATED | PERFORATED WINDOWS POLYCABONATE WINDOWS     |
| DS1  | 4m            | POWDER COATED | PERFORATED WINDOWS POLYCABONATE WINDOWS     |
| DCM2 | 4m            | POWDER COATED | PERFORATED WINDOWS POLYCABONATE WINDOWS     |

STEEL POST & RAIL manufacture & install dugouts and player shelters Nationally.

We offer standard designs in various lengths; the lengths can be adjusted from custom sizes to suit your site.

We also offer unbeaten value for money on custom design structures Including all the approvals and engineering certification you require, on top of our manufacturing and installation services.

#### **DA2 DUGOUT**

Built with an insulated roof & Perforated wall panelling Facilitates an optimally cool Environment under the roof, Great for hot days.

Common lengths 3m & 6m

Options: full blockout walls, powder coating colours, Custom sizing, hanging hooks

#### **DAI DUGOUT**

A classic design & very popular, This dugout can be optioned to Suit you. Choose on colours, size, Add clear poly windows & even Toughened laminated glass.

Common lengths 3m & 6m

Options: full blockout walls, Powder coating colours, Custom sizing, hanging hooks