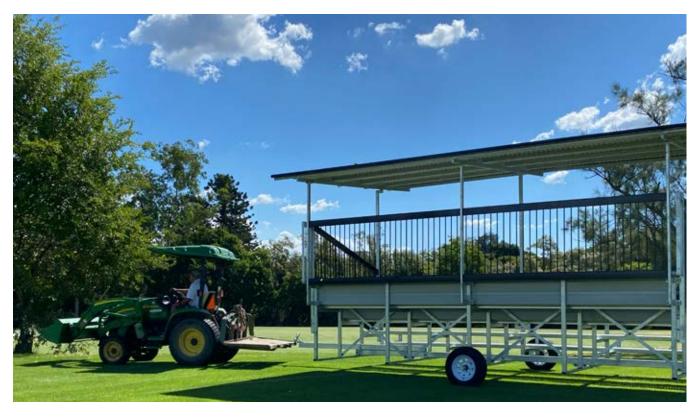

Mobile Grandstands - Move both of these models around your Facility with one mobility kit service multiple grandstands.

GC5S - 5-TIER GRANDSTAND WITH SKILLION ROOF OPTION

# GC5W: 5 -TIER GRANDSTAND WITH WAVED ROOF OPTION

STAIRWAYS AVAILABLE IN THE CENTRE OR AT THE ENDS OF THE STAND

CUSTOM WALLS & SCREENING IN YOUR CHOICE OF COLOURS