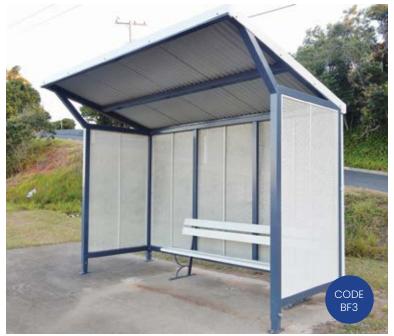

### **BUS SHELTERS & TRANSIT AREAS**

AUSTRALIA'S BEST CUSTOM STEEL MANUFACTURER

### WHAT WE OFFER:

Choose from standard Designs

Or

Design & manufacture A unique shelter

Options on colour, Cladding & windows

Our service includes Engineering

Installation & delivery Australia-wide

CHANGE IT UP WITH WAVE, CURVE OR SKILLION ROOF PROFILES USE LOUVRE MESH, PERFORATED PANEL OR FULL BLOCKOUT WALLS

# AIRPORT RUNWAY SHELTERS

HOT DIP GALVANISED & FINISHED IN TWO-PACK EPOXY

CHOOSE YOUR DIMENSIONS

ADD BENCH SEATING & STORAGE

STEEL POST & RAIL MANUFACTURE STANDARD SIZED BUS STOP SHELTERS WHICH WE CAN TAILOR TO SUIT YOUR REQUIREMENTS.

OUR SERVICE INCLUDES DESIGN SERVICES, ENGINEERING CERTIFICATION AND INSTALLATION AUSTRALIA-WIDE.

OUR SHELTERS CAN BE DELIVERED IN ASSEMBLED CONDITION AND CRANED ONTO A SUITABLE FOUNDATION TO MINIMISE SITE TIME.