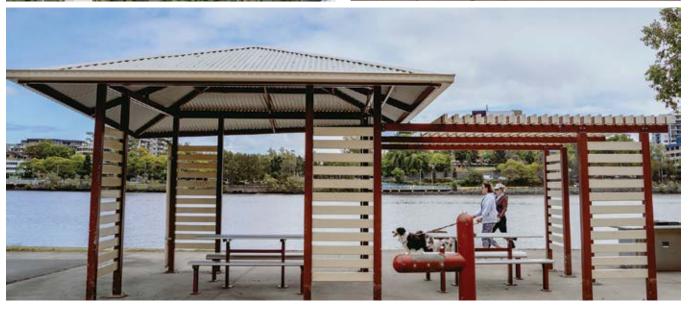

### **SKILLION ROOF SHELTERS**

#### **SKILLION ROOF SHELTERS**

Choose from Colorbond Metal Sheeting with roof Locsteel roof battens, or the popular Insulated Roof Panels.

Common sizes: 4m x4m; 6m x 6m; 8m x 8m

Options: Custom sizes & designs;

Powder coated posts & beams; screening