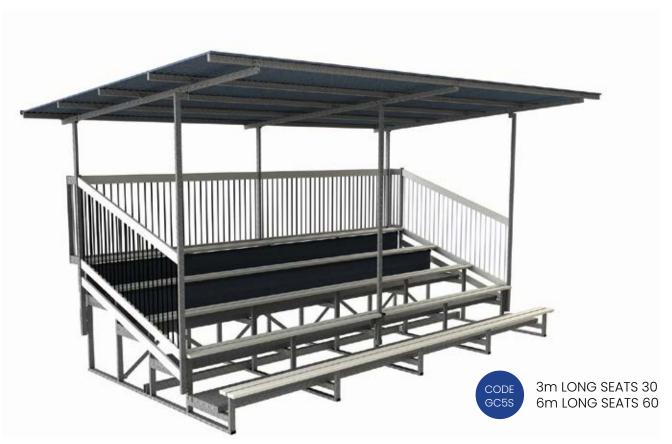

Mobile Grandstands - Move both of these models around your Facility with one mobility kit service multiple grandstands.

GC5S - 5-TIER GRANDSTAND WITH SKILLION ROOF OPTION

# GC5W: 5 -TIER GRANDSTAND WITH WAVED ROOF OPTION

STAIRWAYS AVAILABLE IN THE CENTRE OR AT THE ENDS OF THE STAND

CUSTOM WALLS & SCREENING IN YOUR CHOICE OF COLOURS

## **OPTIONS ON ROOVES & SCREENS MOBILITY KITS WALLS & LOCKABLE STORAGE**

MOBILITY KITS FOR TOWING & FORKLIFTING

60 PERSON CAPACITY
5-TIER x 6m LONG
LARGE ROOF AREA
SUITS HIGH WIND AREAS
OPTIONS ON COLOUR
HOT DIP GALV. STEEL
COLORBOND ROOFING
EXTRA WIDE WALKWAYS
NO KNEES IN YOUR BACK
OPTIONAL STAIRS