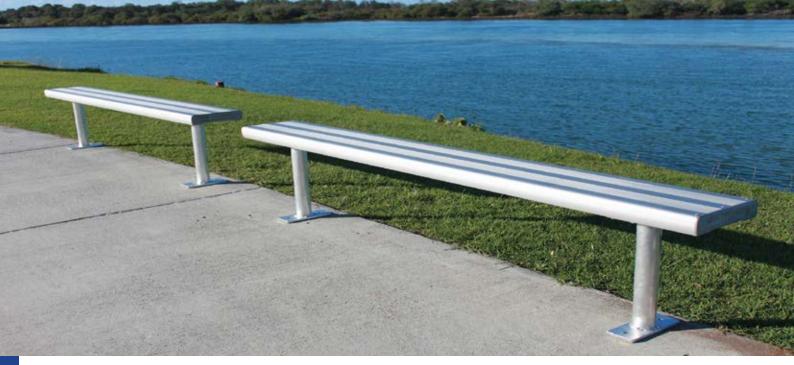

# **ALUMINIUM BENCH SEATS**

| CODE | LENGTHS           | FINISHES       | OPTIONS                                       |
|------|-------------------|----------------|-----------------------------------------------|
| SBUI | 2m - 3m - 4m - 6m | ANODISED PLANK | POWDER COATED END CAPS POWDER COATED BRACKETS |
| SBU2 | 2m - 3m - 4m - 6m | ANODISED PLANK | POWDER COATED END CAPS POWDER COATED BRACKETS |
| SBU3 | 2m - 3m - 4m - 6m | ANODISED PLANK | POWDER COATED END CAPS POWDER COATED BRACKETS |
| SBU4 | 1.5m x 1.5m       | ANODISED PLANK | POWDER COATED END CAPS POWDER COATED BRACKETS |
| SBU5 | 2m - 3m - 4m - 6m | ANODISED PLANK | POWDER COATED END CAPS POWDER COATED BRACKETS |
| SBU6 | 2m - 3m - 4m - 6m | ANODISED PLANK | POWDER COATED END CAPS POWDER COATED BRACKETS |

**DOUBLE BENCH** 

**STACKABLE BENCH** 

**SINGLE BENCH** 

**BENCH SEAT W/ BACK REST** 

**PLATFORM BENCH 1.5M X 1.5M** 

**DULUX ALPHATEC COLOURS** 

\*FULL COLOUR RANGE AVAILABLE ON REQUEST

16