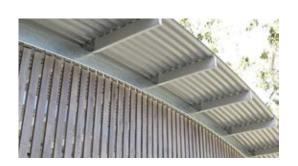

### **CURVED ROOF**

STEEL POST & RAIL MANUFACTURE & INSTALL A RANGE OF CURVED ROOF SHADE STRUCTURES FOR SCHOOLS, COUNCIL PARKS & ALL APPLICATIONS.

#### **COMMON SIZES**

4m x 4m; 6m x 6m; 6m x 4m; 8x4m 8m x 6m; 8m x 8m; CUSTOM SIZES

Options: customised screening, bbq's, food prep benches, table & seating

Choose from a variety of roof radius & offset curves, eave heights & battening on the ceiling.

#### **SAN SISTO COLLEGE**

High level curved roof

All steel columns & beams are coated in two-pack epoxy 'woodland grey' gloss.

Roof battens are our unique colorbond locsteel in standard surf mist colour.

Decowood timber imitation aluminium battens are installed to the under side of the curved steel rafter beams. These are available in a range of timber looks & colours.

The high level roof creates a great effect of scale on the tiled plaza area, which is used for seating at lunch times and additionally for college events.