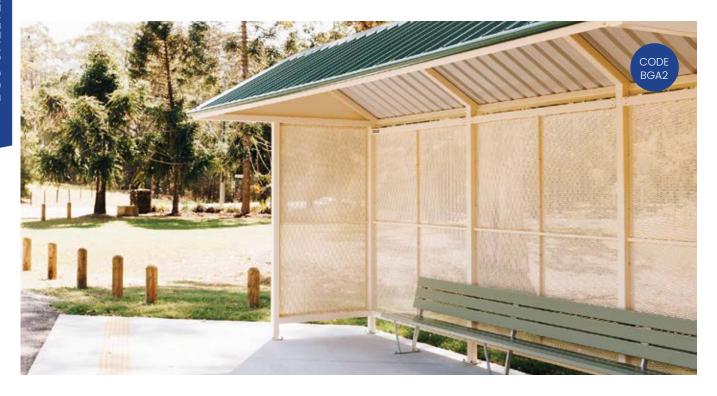

### **BUS SHELTERS & TRANSIT AREAS**

AUSTRALIA'S BEST CUSTOM STEEL MANUFACTURER

### WHAT WE OFFER:

Choose from standard Designs

Or

Design & manufacture A unique shelter

Options on colour, Cladding & windows

Our service includes Engineering

Installation & delivery Australia-wide

CHANGE IT UP WITH WAVE, CURVE OR SKILLION ROOF PROFILES USE LOUVRE MESH, PERFORATED PANEL OR FULL BLOCKOUT WALLS

# AIRPORT RUNWAY SHELTERS

HOT DIP GALVANISED & FINISHED IN TWO-PACK EPOXY

CHOOSE YOUR DIMENSIONS

ADD BENCH SEATING & STORAGE

STEEL POST & RAIL MANUFACTURE STANDARD SIZED BUS STOP SHELTERS WHICH WE CAN TAILOR TO SUIT YOUR REQUIREMENTS.