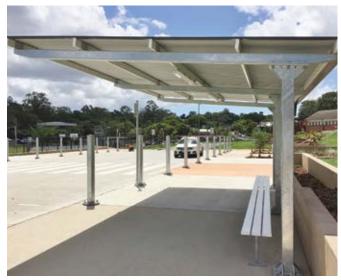

### **COVERED WALKWAYS**

Cantilever shade shelters give you a clear, open area under your roof which makes them great for busy areas.

We can add screening, insulated roof panels, lights and growing plant trellis to really make your areas pop!

People will love being under them and your facilities look amazing, and we take care of the whole process from design, engineering, concrete works and installation.