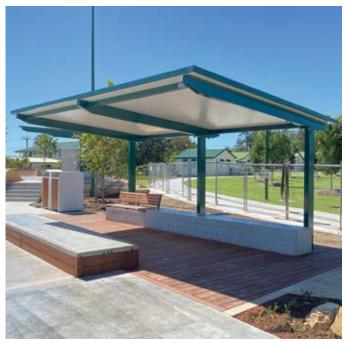

# Design, Manufacture & Construct SHADE STRUCTURES

| CODE          | LENGTHS                          | FINISHES                                          | OPTIONS                                         |
|---------------|----------------------------------|---------------------------------------------------|-------------------------------------------------|
| SSC (CURVE)   | 4m x 4m OR 6m x 6m<br>OR 8m x 8m | HOT DIP GALV POST & BEAM COLORBOND ROOFING & TRIM | PAINT FINISH TO STEEL WORK<br>CUSTOM DIMENSIONS |
| SSW (WAVE)    | 4m x 4m OR 6m x 6m<br>OR 8m x 8m | HOT DIP GALV POST & BEAM COLORBOND ROOFING & TRIM | PAINT FINISH TO STEEL WORK CUSTOM DIMENSIONS    |
| SSS (SKILION) | 4m x 4m OR 6m x 6m<br>OR 8m x 8m | HOT DIP GALV POST & BEAM COLORBOND ROOFING & TRIM | PAINT FINISH TO STEEL WORK CUSTOM DIMENSIONS    |
| SSP (PYRAMID) | 4m x 4m OR 6m x 6m               | HOT DIP GALV POST & BEAM COLORBOND ROOFING & TRIM | PAINT FINISH TO STEEL WORK<br>CUSTOM DIMENSIONS |

## SUPPLIED WITH ENGINEERING CERTIFICATION & FOOTING DESIGNS WE MANUFACTURE & INSTALL INCLUDING CONCRETING & MORE