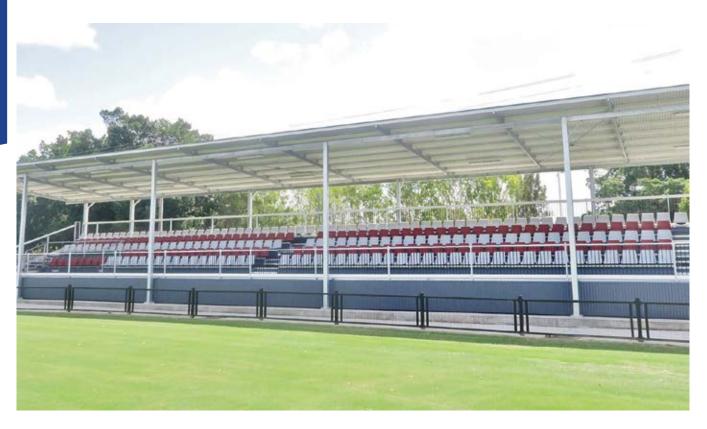

### **DULUX ALPHATEC COLOURS**

\*FULL COLOUR RANGE AVAILABLE ON REQUEST

Our Hot Dip Galvanised Steel Grandstands are guaranteed to stand the test of time. The galvanised steel frame has been in service for over 30 years, and we enjoy seeing 20+ year old stands still in use today and in great condition. The galvanised steel frame is better suited to mobile grandstands and grandstands with roof attachments, or any application where the toughness of steel is a factor.

## **OPTIONS ON ROOVES & SCREENS MOBILITY KITS WALLS & LOCKABLE STORAGE**

MOBILITY KITS FOR TOWING & FORKLIFTING

60 PERSON CAPACITY
5-TIER x 6m LONG
LARGE ROOF AREA
SUITS HIGH WIND AREAS
OPTIONS ON COLOUR
HOT DIP GALV. STEEL
COLORBOND ROOFING
EXTRA WIDE WALKWAYS
NO KNEES IN YOUR BACK
OPTIONAL STAIRS

## **GRANDSTANDS**LARGE CAPACITY STANDS