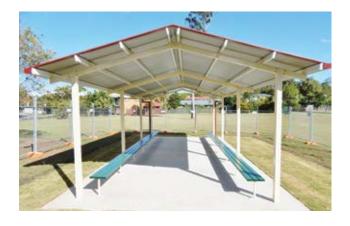

## **GABLE ROOF**

Steel Post & Rail Manufacture & Install A Range Of Gable Roof Shade Structures For Schools, Council Parks & All Applications.

#### Common Sizes

4m X 4m; 6m X 6m; 6m X 4m; 8x4m 8m X 6m; 8m X 8m; Custom Sizes

Options: Customised Screening, Bbq's, Food Prep Benches, Table & Seating

Choose From Loctseel Battens With Colorbond Roof Sheeting Or Insulated Roof Panel