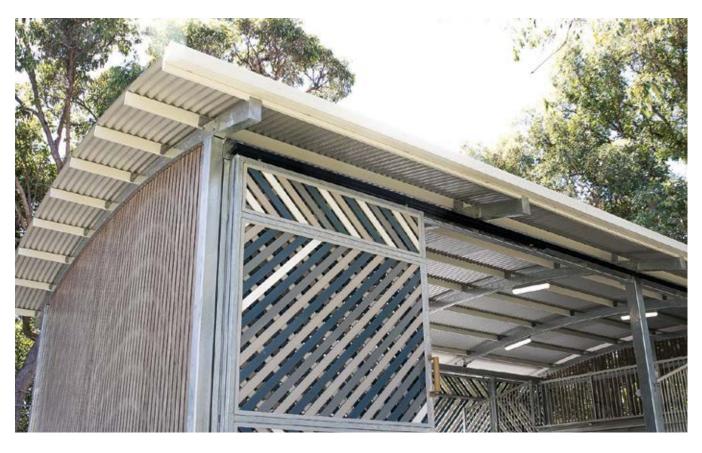

### **CURVED ROOF**

STEEL POST & RAIL MANUFACTURE & INSTALL A RANGE OF CURVED ROOF SHADE STRUCTURES FOR SCHOOLS, COUNCIL PARKS & ALL APPLICATIONS.

#### **COMMON SIZES**

4m x 4m; 6m x 6m; 6m x 4m; 8x4m 8m x 6m; 8m x 8m; CUSTOM SIZES

Options: customised screening, bbq's, food prep benches, table & seating

Choose from a variety of roof radius & offset curves, eave heights & battening on the ceiling.

#### **SAN SISTO COLLEGE**

High level curved roof

All steel columns & beams are coated in two-pack epoxy 'woodland grey' gloss.

Roof battens are our unique colorbond locsteel in standard surf mist colour.

Decowood timber imitation aluminium battens are installed to the under side of the curved steel rafter beams. These are available in a range of timber looks & colours.

The high level roof creates a great effect of scale on the tiled plaza area, which is used for seating at lunch times and additionally for college events.

STRADBROKE ISLAND
INDIGENOUS LEARNING CENTRE
CURVED ROOF SHELTER WITH SLIDING DOOR PANELS AND FOREST ALLOY SCREENING