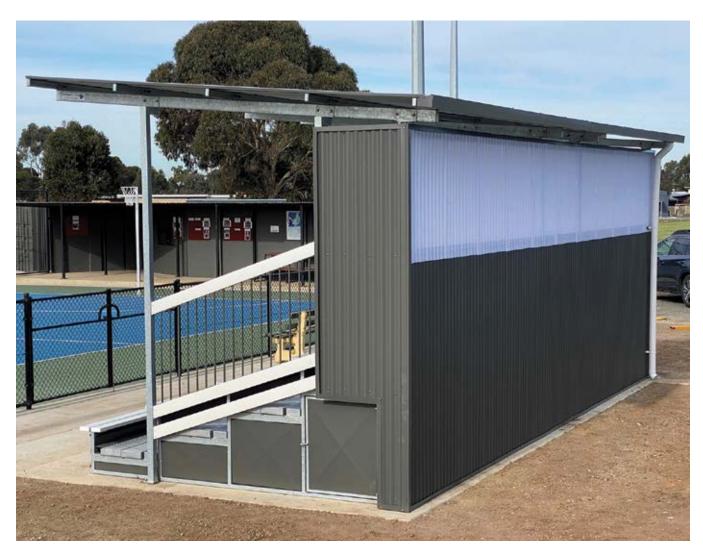

#### **DA2 DUGOUT**

Built with an insulated roof & Perforated wall panelling Facilitates an optimally cool Environment under the roof, Great for hot days.

Common lengths 3m & 6m

Options: full blockout walls, powder coating colours, Custom sizing, hanging hooks

#### **DAI DUGOUT**

A classic design & very popular, This dugout can be optioned to Suit you. Choose on colours, size, Add clear poly windows & even Toughened laminated glass.

Common lengths 3m & 6m

Options: full blockout walls, Powder coating colours, Custom sizing, hanging hooks