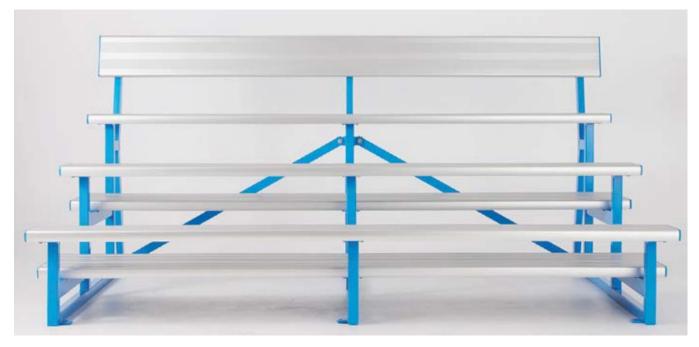

# **ALUMINIUM SPECTATOR SEATING**

**SMALL GRANDSTANDS** 

3m Long SEATS 24 6M Long SEATS 48

# STAIRWAYS & BALUSTRADES

AVAILABLE WITH MODULAR
STAIRWAYS THAT PLUG INTO THE SIDE OF
THE STANDS GIVING YOU FLEXIBILITY IN
CONFIGURATIONS

3m Long SEATS 24 6M Long SEATS 48

OUR VALUE GUARANTEE - We won't be beaten on price for the same grandstand product. Call our team to find out what you need to look for when choosing a grandstand.