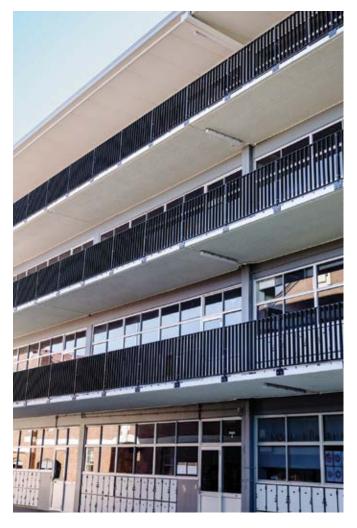

#### ST LAURENCE'S COLLEGE - BALCONY BALUSTRADE

Steel post & rail refurbished an original building with new balustrade To replace the original, dilapidated balustrade with a heavy duty new Steel picket panel, compliant with current construction code specs.

We will site measure, manufacture & install including demolition of old Balustrade & disposal off site. All of our work is certified by RPEQ Engineers to ensure safety & compliance for your risk control.