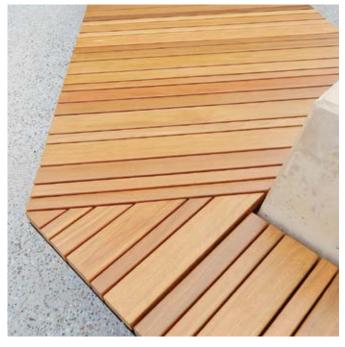

# UQ Link - Spotted Gum Seating

The UQ Link is a unique covered walkway structure that connects pedestrian movement from the Eleanor Schonell Bridge pedestrian path & bus interchange to the University of Queensland campus buildings.

The bench seating uses tinted off-form concrete plinths, with a powder coated aluminium sub-frame supporting Spotted Gum seating boards at varying widths and randomly patterned.