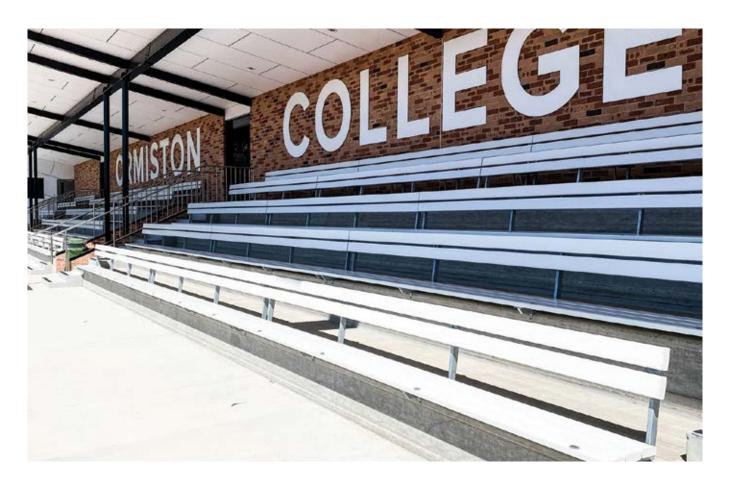

ORMISTON COLLEGE, TIERED BENCH SEATS WITH BACKRESTS

MOUNT ISA RODEO ARENA: 10-TIER BLEACHER SEATS

REDEEMER LUTHERAN COLLEGE: GC5 w/ SHADE STRUCTURE

BUNDABERG SHOW GROUNDS: RAISED DECK BLEACHER SEATING

DREAMWORLD: 10 TIER BLEACHERS WITH STAIRWAYS