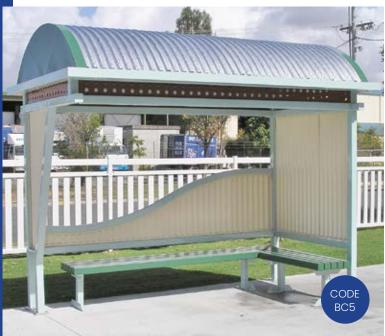

### **BUS SHELTERS & TRANSIT AREAS**

AUSTRALIA'S BEST CUSTOM STEEL MANUFACTURER

### WHAT WE OFFER:

Choose from standard Designs

Or

Design & manufacture A unique shelter

Options on colour, Cladding & windows

Our service includes Engineering

Installation & delivery Australia-wide

CHANGE IT UP WITH WAVE, CURVE OR SKILLION ROOF PROFILES USE LOUVRE MESH, PERFORATED PANEL OR FULL BLOCKOUT WALLS

# AIRPORT RUNWAY SHELTERS

HOT DIP GALVANISED & FINISHED IN TWO-PACK EPOXY

CHOOSE YOUR DIMENSIONS

ADD BENCH SEATING & STORAGE

STEEL POST & RAIL MANUFACTURE STANDARD SIZED BUS STOP SHELTERS WHICH WE CAN TAILOR TO SUIT YOUR REQUIREMENTS.

OUR SERVICE INCLUDES DESIGN SERVICES, ENGINEERING CERTIFICATION AND INSTALLATION AUSTRALIA-WIDE.

OUR SHELTERS CAN BE DELIVERED IN ASSEMBLED CONDITION AND CRANED ONTO A SUITABLE FOUNDATION TO MINIMISE SITE TIME.