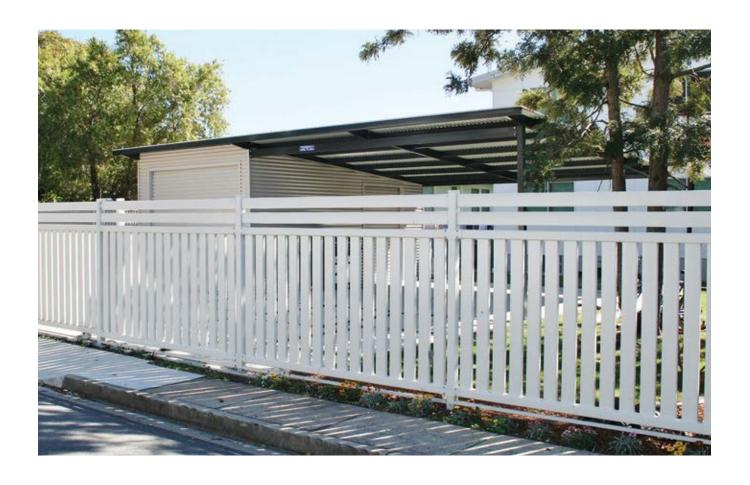

#### **ALUMINIUM PICKET FENCING**

Choose from square top or spike Top pickets

Standard fence height is 1m

Add gates, pedestrian access Cricket sight screens & more

We manufacture & install Including concrete mowing strips