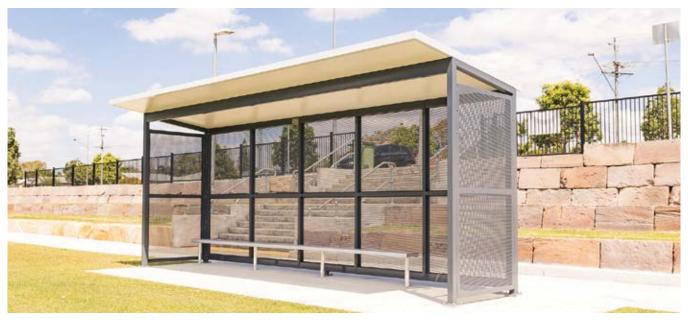

### **DUGOUTS & FIELD SHELTERS**

| CODE | LENGTHS       | FINISHES      | OPTIONS                                     |
|------|---------------|---------------|---------------------------------------------|
| DAI  | 3m - 4m - 6m+ | POWDER COATED | PERFORATED WINDOWS POLYCARBONATE WINDOWS    |
| DC5W | 3m - 4m - 6m+ | POWDER COATED | PERFORATED WINDOWS<br>POLYCARBONATE WINDOWS |
| DA2  | 3m - 4m - 6m+ | POWDER COATED | PERFORATED WINDOWS POLYCARBONATE WINDOWS    |
| DC1  | 3m - 4m - 6m+ | POWDER COATED | PERFORATED WINDOWS POLYCABONATE WINDOWS     |
| DS1  | 4m            | POWDER COATED | PERFORATED WINDOWS POLYCABONATE WINDOWS     |
| DCM2 | 4m            | POWDER COATED | PERFORATED WINDOWS POLYCABONATE WINDOWS     |

STEEL POST & RAIL manufacture & install dugouts and player shelters Nationally.

We offer standard designs in various lengths; the lengths can be adjusted from custom sizes to suit your site.

We also offer unbeaten value for money on custom design structures Including all the approvals and engineering certification you require, on top of our manufacturing and installation services.

#### **DAI DUGOUT**

A classic design & very popular, This dugout can be optioned to Suit you. Choose on colours, size, Add clear poly windows & even Toughened laminated glass.

Common lengths 3m & 6m

Options: full blockout walls, Powder coating colours, Custom sizing, hanging hooks