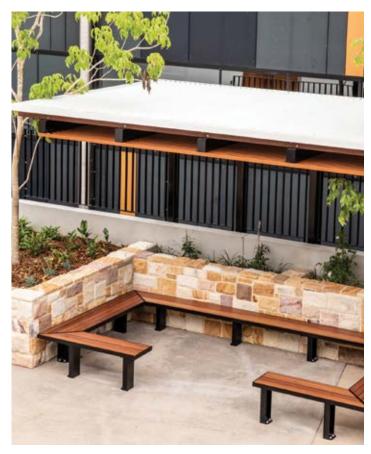

# St Laurence's Chapel Courtyard Seating

Designed by Jeremy Ferrier LSA, the Chapel Courtyard at St. Laurence's College in Brisbane is a beautiful sitting area for outdoor learning and lunch time.

What was previously an open concreted area in direct sun, is now very pleasant space visually and functionally with new raised garden beds and Seating & Shade by Steel Post & Rail.