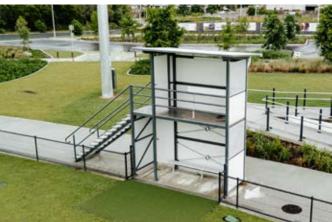

### DA2 Scorer's Shelter & Coach Box Combo

Our DA2 is a dual level field shelter used commonly in AFL facilities, with a ground level bench seat & coach's area, and a first floor scorer's bench accessible by a stairway and lockable entry door.

Manufactured with a heavy duty galvanised steel structural frame finished in a two pack paint system, the DA2 is heavy duty, designed to last longer in harsh environments. The wall and window cladding is a mix of solid & perforated 3mm aluminium, powder coated in your choice of colour scheme.

Size and stair configuration can be changed to suit your site, and we install Australia wide including concrete works.

The DA1 is shown installed at the fantastic, newly constructed Everleigh AFL field, part of the award winning Mirvac residential development.