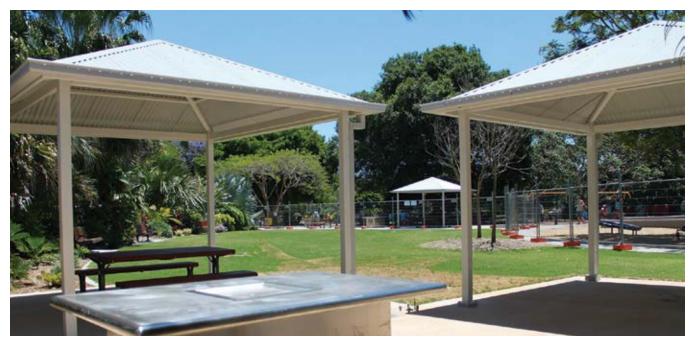

# Design, Manufacture & Construct SHADE STRUCTURES

| CODE          | LENGTHS                          | FINISHES                                          | OPTIONS                                         |
|---------------|----------------------------------|---------------------------------------------------|-------------------------------------------------|
| SSC (CURVE)   | 4m x 4m OR 6m x 6m<br>OR 8m x 8m | HOT DIP GALV POST & BEAM COLORBOND ROOFING & TRIM | PAINT FINISH TO STEEL WORK<br>CUSTOM DIMENSIONS |
| SSW (WAVE)    | 4m x 4m OR 6m x 6m<br>OR 8m x 8m | HOT DIP GALV POST & BEAM COLORBOND ROOFING & TRIM | PAINT FINISH TO STEEL WORK CUSTOM DIMENSIONS    |
| SSS (SKILION) | 4m x 4m OR 6m x 6m<br>OR 8m x 8m | HOT DIP GALV POST & BEAM COLORBOND ROOFING & TRIM | PAINT FINISH TO STEEL WORK CUSTOM DIMENSIONS    |
| SSP (PYRAMID) | 4m x 4m OR 6m x 6m               | HOT DIP GALV POST & BEAM COLORBOND ROOFING & TRIM | PAINT FINISH TO STEEL WORK<br>CUSTOM DIMENSIONS |

## SUPPLIED WITH ENGINEERING CERTIFICATION & FOOTING DESIGNS WE MANUFACTURE & INSTALL INCLUDING CONCRETING & MORE