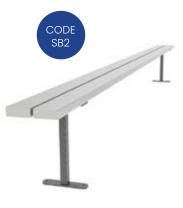

### **DULUX ALPHATEC COLOURS**

\*FULL COLOUR RANGE AVAILABLE ON REQUEST

| CODE | LENGTHS           | FINISHES                                  | OPTIONS                                        |
|------|-------------------|-------------------------------------------|------------------------------------------------|
| SB2  | 2m - 3m - 4m - 6m | SURF MIST PLANKS<br>HOT DIP GALV BRACKETS | POWDER COATED PLANKS POWDER COATED BRACKETS    |
| SB3  | 2m - 3m - 4m - 6m | SURF MIST PLANKS<br>HOT DIP GALV BRACKETS | POWDER COATED PLANKS<br>POWDER COATED BRACKETS |
| SB4  | 2m - 3m - 4m - 6m | SURF MIST PLANKS<br>HOT DIP GALV BRACKETS | POWDER COATED PLANKS POWDER COATED BRACKETS    |
| SB5  | 1.5m x 1.5m       | SURF MIST PLANKS<br>HOT DIP GALV BRACKETS | POWDER COATED PLANKS POWDER COATED BRACKETS    |
| WB3  | 2m - 3m - 4m - 6m | SURF MIST PLANKS<br>HOT DIP GALV BRACKETS | POWDER COATED PLANKS POWDER COATED BRACKETS    |
| CB1  | 2m+               | SURF MIST PLANKS<br>HOT DIP GALV BRACKETS | POWDER COATED PLANKS POWDER COATED BRACKETS    |