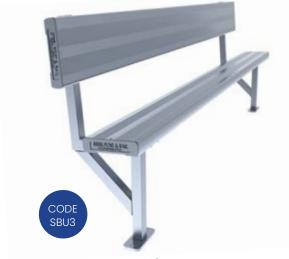

# **ALUMINIUM BENCH SEATS**

| CODE | LENGTHS           | FINISHES       | OPTIONS                                       |
|------|-------------------|----------------|-----------------------------------------------|
| SBUI | 2m - 3m - 4m - 6m | ANODISED PLANK | POWDER COATED END CAPS POWDER COATED BRACKETS |
| SBU2 | 2m - 3m - 4m - 6m | ANODISED PLANK | POWDER COATED END CAPS POWDER COATED BRACKETS |
| SBU3 | 2m - 3m - 4m - 6m | ANODISED PLANK | POWDER COATED END CAPS POWDER COATED BRACKETS |
| SBU4 | 1.5m x 1.5m       | ANODISED PLANK | POWDER COATED END CAPS POWDER COATED BRACKETS |
| SBU5 | 2m - 3m - 4m - 6m | ANODISED PLANK | POWDER COATED END CAPS POWDER COATED BRACKETS |
| SBU6 | 2m - 3m - 4m - 6m | ANODISED PLANK | POWDER COATED END CAPS POWDER COATED BRACKETS |

**DOUBLE BENCH** 

**STACKABLE BENCH** 

**SINGLE BENCH** 

**BENCH SEAT W/ BACK REST** 

**PLATFORM BENCH 1.5M X 1.5M** 

**DULUX ALPHATEC COLOURS** 

\*FULL COLOUR RANGE AVAILABLE ON REQUEST

16