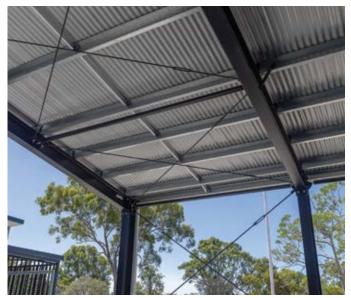

#### **SKILLION ROOF SHELTERS**

Choose from Colorbond Metal Sheeting with roof Locsteel roof battens, or the popular Insulated Roof Panels.

Common sizes: 4m x4m; 6m x 6m; 8m x 8m

Options: Custom sizes & designs;

Powder coated posts & beams; screening