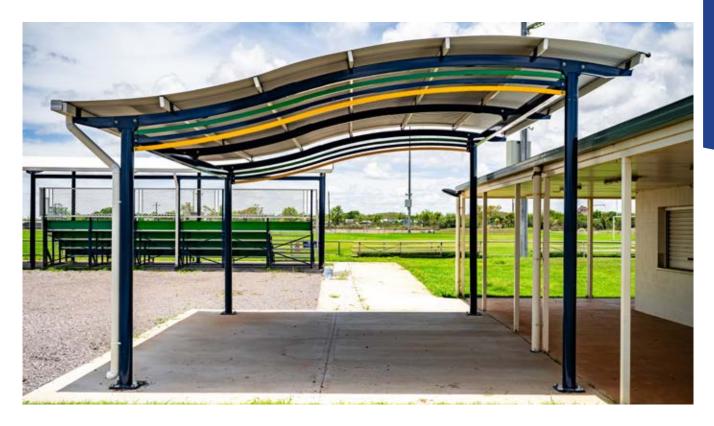

### **COVERED WALKWAYS**

Cantilever shade shelters give you a clear, open area under your roof which makes them great for busy areas.

We can add screening, insulated roof panels, lights and growing plant trellis to really make your areas pop!

People will love being under them and your facilities look amazing, and we take care of the whole process from design, engineering, concrete works and installation.