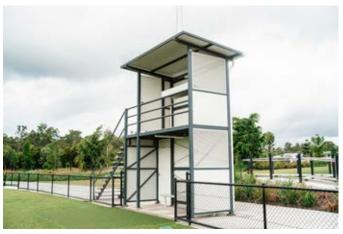

### DA2 Scorer's Shelter & Coach Box Combo

Our DA2 is a dual level field shelter used commonly in AFL facilities, with a ground level bench seat & coach's area, and a first floor scorer's bench accessible by a stairway and lockable entry door.

Manufactured with a heavy duty galvanised steel structural frame finished in a two pack paint system, the DA2 is heavy duty, designed to last longer in harsh environments. The wall and window cladding is a mix of solid & perforated 3mm aluminium, powder coated in your choice of colour scheme.

Size and stair configuration can be changed to suit your site, and we install Australia wide including concrete works.

The DA1 is shown installed at the fantastic, newly constructed Everleigh AFL field, part of the award winning Mirvac residential development.