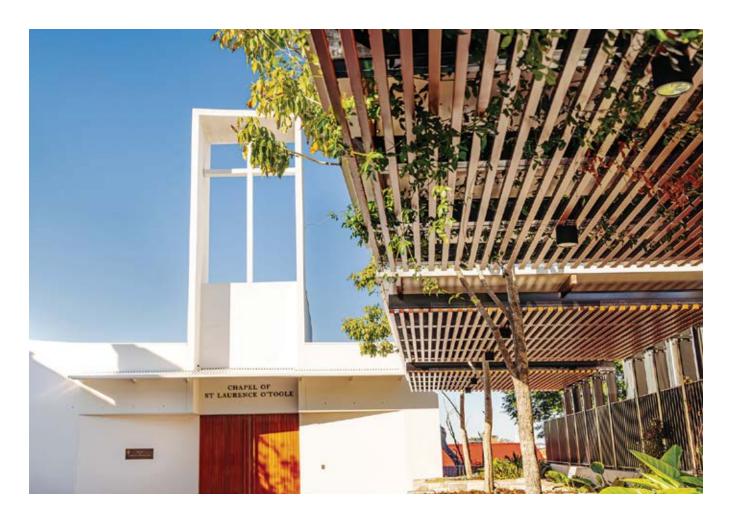

# St Laurence's Chapel Courtyard Seating

Designed by Jeremy Ferrier LSA, the Chapel Courtyard at St. Laurence's College in Brisbane is a beautiful sitting area for outdoor learning and lunch time.

What was previously an open concreted area in direct sun, is now very pleasant space visually and functionally with new raised garden beds and Seating & Shade by Steel Post & Rail.

### **CANTILEVER**

SCHOOL DROP OFF SHELTERS

ST. LAURENCE'S COLLEGE CHAPEL COURTYARD BY JEREMY FERRIER S COLLEGE SHADED SEATING AREAS