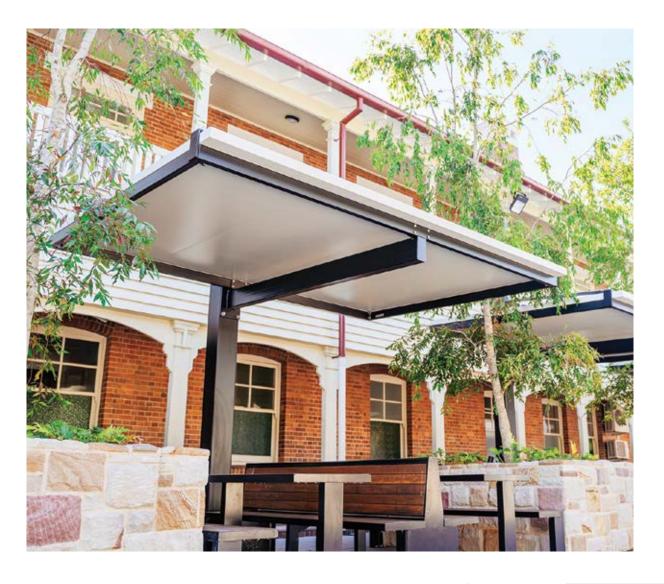

### **CANTILEVER**

SCHOOL DROP OFF SHELTERS

ST. LAURENCE'S COLLEGE CHAPEL COURTYARD BY JEREMY FERRIER S COLLEGE SHADED SEATING AREAS

# St Laurence's Chapel Courtyard Seating

Designed by Jeremy Ferrier LSA, the Chapel Courtyard at St. Laurence's College in Brisbane is a beautiful sitting area for outdoor learning and lunch time.

What was previously an open concreted area in direct sun, is now very pleasant space visually and functionally with new raised garden beds and Seating & Shade by Steel Post & Rail.