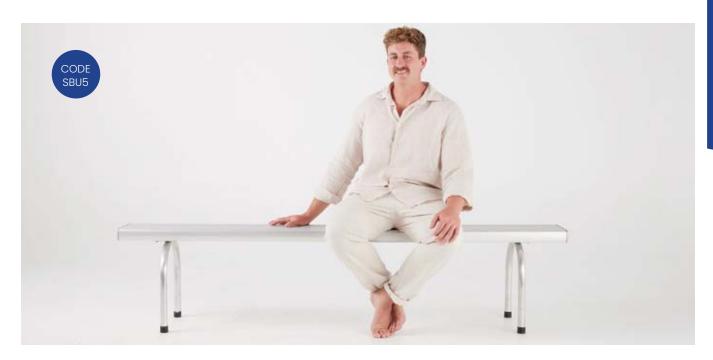

# **ALUMINIUM BENCH SEATS**

| CODE | LENGTHS           | FINISHES       | OPTIONS                                       |
|------|-------------------|----------------|-----------------------------------------------|
| SBUI | 2m - 3m - 4m - 6m | ANODISED PLANK | POWDER COATED END CAPS POWDER COATED BRACKETS |
| SBU2 | 2m - 3m - 4m - 6m | ANODISED PLANK | POWDER COATED END CAPS POWDER COATED BRACKETS |
| SBU3 | 2m - 3m - 4m - 6m | ANODISED PLANK | POWDER COATED END CAPS POWDER COATED BRACKETS |
| SBU4 | 1.5m x 1.5m       | ANODISED PLANK | POWDER COATED END CAPS POWDER COATED BRACKETS |
| SBU5 | 2m - 3m - 4m - 6m | ANODISED PLANK | POWDER COATED END CAPS POWDER COATED BRACKETS |
| SBU6 | 2m - 3m - 4m - 6m | ANODISED PLANK | POWDER COATED END CAPS POWDER COATED BRACKETS |

**DOUBLE BENCH** 

**STACKABLE BENCH** 

**SINGLE BENCH** 

**BENCH SEAT W/ BACK REST** 

**PLATFORM BENCH 1.5M X 1.5M** 

**DULUX ALPHATEC COLOURS** 

\*FULL COLOUR RANGE AVAILABLE ON REQUEST

16