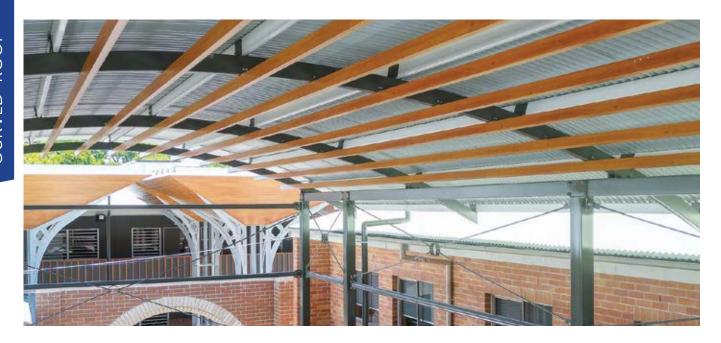

Decowood timber imitation aluminium battens are installed to the under side of the curved steel rafter beams. These are available in a range of timber looks & colours.

The high level roof creates a great effect of scale on the tiled plaza area, which is used for seating at lunch times and additionally for college events.