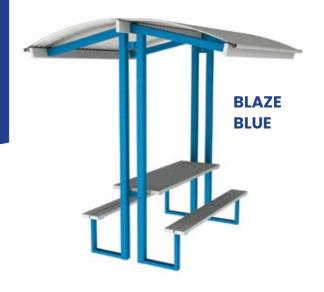

# Design, Manufacture & Construct SHADE STRUCTURES

| CODE          | LENGTHS                          | FINISHES                                          | OPTIONS                                         |
|---------------|----------------------------------|---------------------------------------------------|-------------------------------------------------|
| SSC (CURVE)   | 4m x 4m OR 6m x 6m<br>OR 8m x 8m | HOT DIP GALV POST & BEAM COLORBOND ROOFING & TRIM | PAINT FINISH TO STEEL WORK<br>CUSTOM DIMENSIONS |
| SSW (WAVE)    | 4m x 4m OR 6m x 6m<br>OR 8m x 8m | HOT DIP GALV POST & BEAM COLORBOND ROOFING & TRIM | PAINT FINISH TO STEEL WORK CUSTOM DIMENSIONS    |
| SSS (SKILION) | 4m x 4m OR 6m x 6m<br>OR 8m x 8m | HOT DIP GALV POST & BEAM COLORBOND ROOFING & TRIM | PAINT FINISH TO STEEL WORK CUSTOM DIMENSIONS    |
| SSP (PYRAMID) | 4m x 4m OR 6m x 6m               | HOT DIP GALV POST & BEAM COLORBOND ROOFING & TRIM | PAINT FINISH TO STEEL WORK<br>CUSTOM DIMENSIONS |

#### **SKILLION ROOF SHELTERS**

Choose from Colorbond Metal Sheeting with roof Locsteel roof battens, or the popular Insulated Roof Panels.

Common sizes: 4m x4m; 6m x 6m; 8m x 8m

Options: Custom sizes & designs;