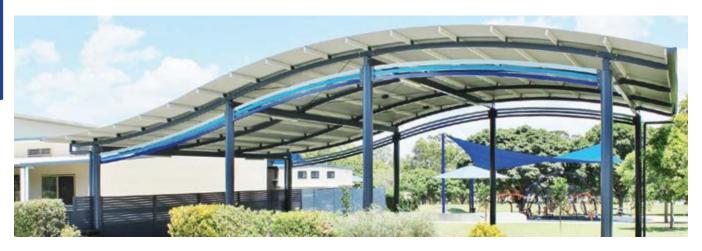

### **CURVED ROOF**

STEEL POST & RAIL MANUFACTURE & INSTALL A RANGE OF CURVED ROOF SHADE STRUCTURES FOR SCHOOLS, COUNCIL PARKS & ALL APPLICATIONS.

#### **COMMON SIZES**

4m x 4m; 6m x 6m; 6m x 4m; 8x4m 8m x 6m; 8m x 8m; CUSTOM SIZES

Options: customised screening, bbq's, food prep benches, table & seating

Choose from a variety of roof radius & offset curves, eave heights & battening on the ceiling.

Options on loctseel battens with colorbond roof sheeting or insulated roof panel

62

#### **SAN SISTO COLLEGE**

High level curved roof

All steel columns & beams are coated in two-pack epoxy 'woodland grey' gloss.

Roof battens are our unique colorbond locsteel in standard surf mist colour.

Decowood timber imitation aluminium battens are installed to the under side of the curved steel rafter beams. These are available in a range of timber looks & colours.

The high level roof creates a great effect of scale on the tiled plaza area, which is used for seating at lunch times and additionally for college events.