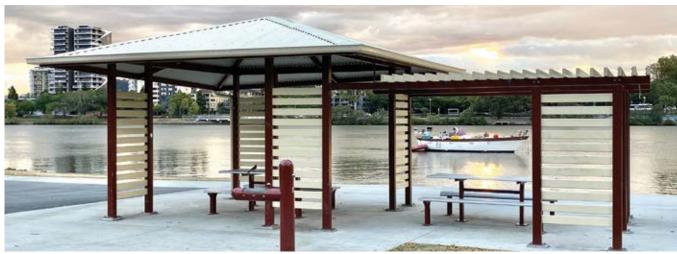

## **GABLE ROOF**

Steel Post & Rail Manufacture & Install A Range Of Gable Roof Shade Structures For Schools, Council Parks & All Applications.

#### Common Sizes

4m X 4m; 6m X 6m; 6m X 4m; 8x4m 8m X 6m; 8m X 8m; Custom Sizes

Options: Customised Screening, Bbq's, Food Prep Benches, Table & Seating

Choose From Loctseel Battens With Colorbond Roof Sheeting Or Insulated Roof Panel