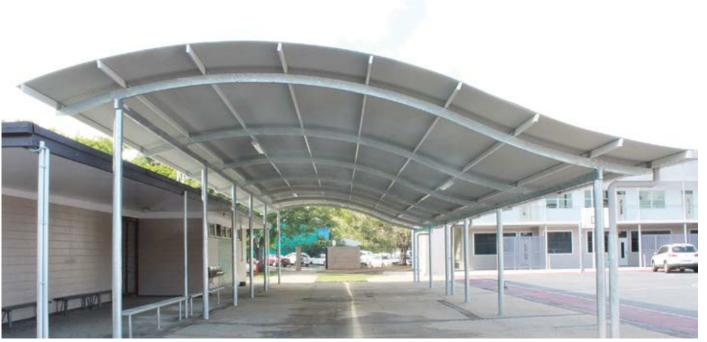

### **CURVED ROOF**

STEEL POST & RAIL MANUFACTURE & INSTALL A RANGE OF CURVED ROOF SHADE STRUCTURES FOR SCHOOLS, COUNCIL PARKS & ALL APPLICATIONS.

#### **COMMON SIZES**

4m x 4m; 6m x 6m; 6m x 4m; 8x4m 8m x 6m; 8m x 8m; CUSTOM SIZES

Options: customised screening, bbq's, food prep benches, table & seating

Choose from a variety of roof radius & offset curves, eave heights & battening on the ceiling.

Options on loctseel battens with colorbond roof sheeting or insulated roof panel

62