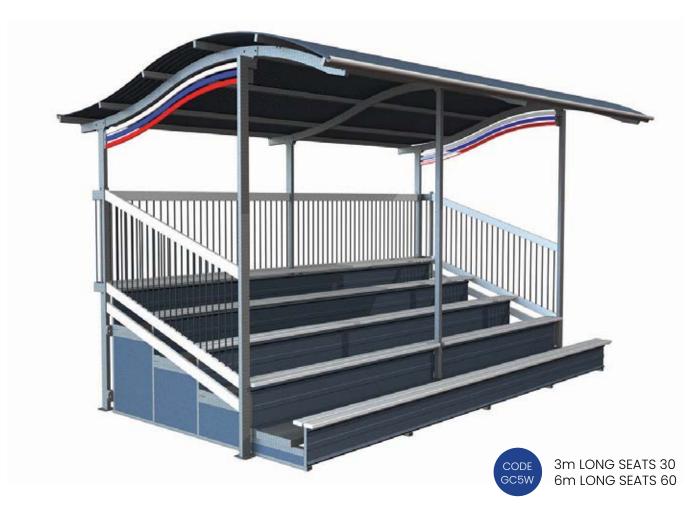

# GC5W: 5 -TIER GRANDSTAND WITH WAVED ROOF OPTION

STAIRWAYS AVAILABLE IN THE CENTRE OR AT THE ENDS OF THE STAND

CUSTOM WALLS & SCREENING IN YOUR CHOICE OF COLOURS

## **OPTIONS ON ROOVES & SCREENS MOBILITY KITS WALLS & LOCKABLE STORAGE**

MOBILITY KITS FOR TOWING & FORKLIFTING

60 PERSON CAPACITY
5-TIER x 6m LONG
LARGE ROOF AREA
SUITS HIGH WIND AREAS
OPTIONS ON COLOUR
HOT DIP GALV. STEEL
COLORBOND ROOFING
EXTRA WIDE WALKWAYS
NO KNEES IN YOUR BACK
OPTIONAL STAIRS