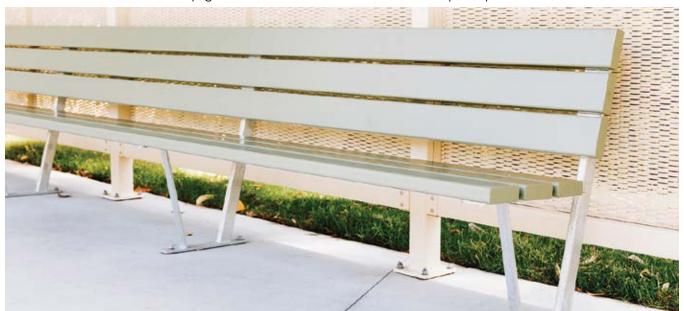

# **CLASSIC RANGE**

LOCSTEEL BENCH SEATS

Product Overview

Our classic bench seats are tough and resilient, through the use of our Colorbond Surf Mist 108x38 locsteel planks. They are simple yet strong, and you can powder coat the brackets and planks to add your choice of colours. The classic locsteel bench seat (delete the word come) are 450mm high and are also available in smaller junior sizes.

### **DULUX ALPHATEC COLOURS**

\*FULL COLOUR RANGE AVAILABLE ON REQUEST

| CODE | LENGTHS           | FINISHES                                  | OPTIONS                                        |
|------|-------------------|-------------------------------------------|------------------------------------------------|
| SB2  | 2m - 3m - 4m - 6m | SURF MIST PLANKS<br>HOT DIP GALV BRACKETS | POWDER COATED PLANKS POWDER COATED BRACKETS    |
| SB3  | 2m - 3m - 4m - 6m | SURF MIST PLANKS<br>HOT DIP GALV BRACKETS | POWDER COATED PLANKS<br>POWDER COATED BRACKETS |
| SB4  | 2m - 3m - 4m - 6m | SURF MIST PLANKS<br>HOT DIP GALV BRACKETS | POWDER COATED PLANKS POWDER COATED BRACKETS    |
| SB5  | 1.5m x 1.5m       | SURF MIST PLANKS<br>HOT DIP GALV BRACKETS | POWDER COATED PLANKS POWDER COATED BRACKETS    |
| WB3  | 2m - 3m - 4m - 6m | SURF MIST PLANKS<br>HOT DIP GALV BRACKETS | POWDER COATED PLANKS POWDER COATED BRACKETS    |
| CB1  | 2m+               | SURF MIST PLANKS<br>HOT DIP GALV BRACKETS | POWDER COATED PLANKS POWDER COATED BRACKETS    |

2 RAIL BENCH

**3 RAIL BENCH SEAT** 

**4 RAIL BENCH SEAT** 

**5 RAIL BENCH SEAT** 

GALVANISED SEAT

**WALL MOUNTED BENCH** 