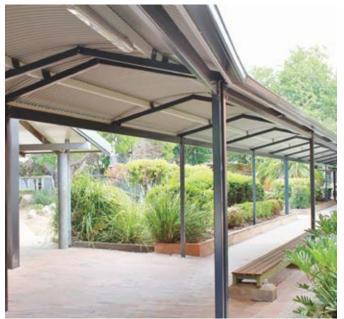

### **COVERED WALKWAYS**

Cantilever shade shelters give you a clear, open area under your roof which makes them great for busy areas.

We can add screening, insulated roof panels, lights and growing plant trellis to really make your areas pop!

People will love being under them and your facilities look amazing, and we take care of the whole process from design, engineering, concrete works and installation.