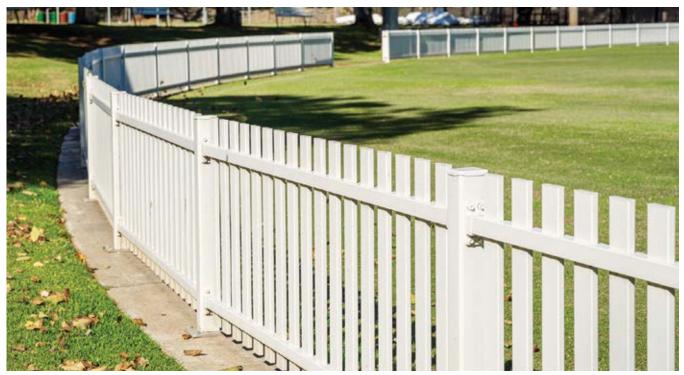

## HEAVY DUTY FENCING & GATES

#### STEEL POST & RAIL FENCING IS HEAVY DUTY AND MAINTENANCE FREE.

We manufacture in-house & install nationally.

Choose from heavy duty steel or heavy duty aluminium for a long Lasting, great looking fence.

We manufacture & install sports field fencing, school boundary Fencing & custom gates both automated & manual.