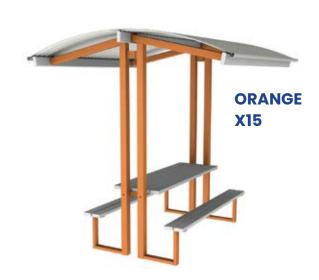

# **CLASSIC RANGE**

| CODE | LENGTHS           | FINISHES                                | OPTIONS                                      |
|------|-------------------|-----------------------------------------|----------------------------------------------|
| C21  | 1.5m - 1.8m - 2m+ | HOT DIP GALV FRAMES<br>SURF MIST PLANKS | POWDER COATED PLANKS<br>POWDER COATED FRAMES |
| C41  | lm x lm Table     | HOT DIP GALV FRAMES<br>SURF MIST PLANKS | POWDER COATED PLANKS<br>POWDER COATED FRAMES |

# **SA21 TABLE SETTING**

ROBUST STEEL FRAME WITH STANDARD SURF MIST LOCSTEEL SEAT & TABLE PLANKS. COMES STANDARD LENGTH 1.5m & 1.8m Long