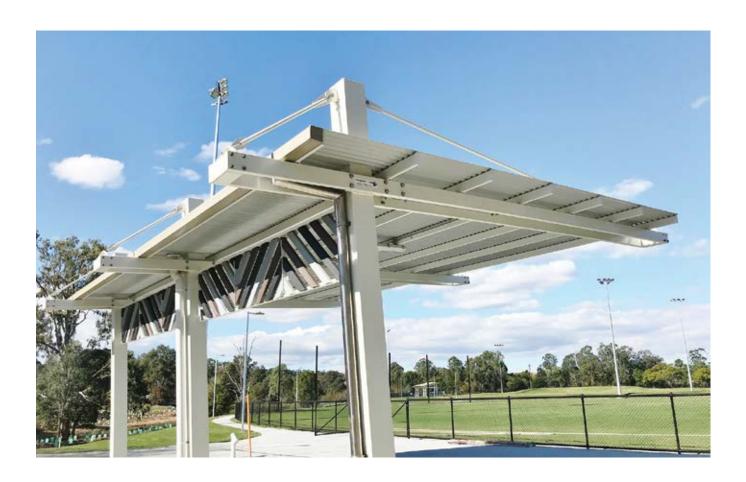

Common Sizes: 4m x 4m; 6m x 6m; 8m x 8m Options: Custom sizes & designs; Powder coated posts & beams; screening.

Cantilever shade shelters give you a clear, open area under your roof which makes them great for busy areas.

We can add screening, insulated roof panels, lights and growing plant trellis to really make your areas pop!

People will love being under them and your facilities look amazing, and we take care of the whole process from design, engineering, concrete works and installation

### **CANTILEVER**

SCHOOL DROP OFF SHELTERS

ST. LAURENCE'S COLLEGE CHAPEL COURTYARD BY JEREMY FERRIER S COLLEGE SHADED SEATING AREAS

### **COVERED WALKWAYS**

Cantilever shade shelters give you a clear, open area under your roof which makes them great for busy areas.

We can add screening, insulated roof panels, lights and growing plant trellis to really make your areas pop!

People will love being under them and your facilities look amazing, and we take care of the whole process from design, engineering, concrete works and installation.