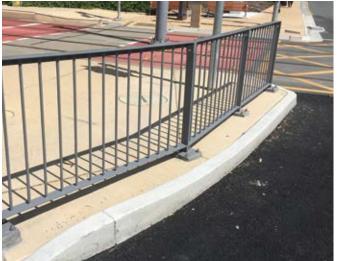

#### **ALUMINIUM PICKET FENCING**

Choose from square top or spike Top pickets

Standard fence height is 1m

Add gates, pedestrian access Cricket sight screens & more

We manufacture & install Including concrete mowing strips