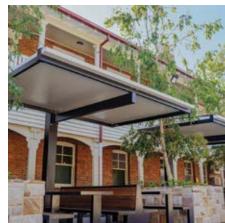

### **COVERED WALKWAYS**

Cantilever shade shelters give you a clear, open area under your roof which makes them great for busy areas.

We can add screening, insulated roof panels, lights and growing plant trellis to really make your areas pop!

People will love being under them and your facilities look amazing, and we take care of the whole process from design, engineering, concrete works and installation.