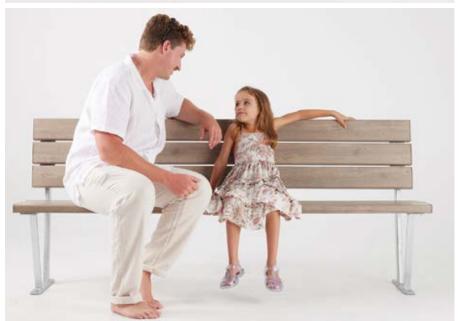

# **CLASSIC RANGE**

**COURTESY SEATS** 

The SC3 courtesy seat uses a minimalistic style steel frame which comes standard hot dip galvanised in finish with Surf Mist Locsteel 108x38 seat and back rest planks. The planks can be powder coated in your choice of colour including the Forest Alloy & the Interpon Texture ranges. Arm rests are available as an optional extra if required.

Optional arm rests & powder coating on the seat planks & frames

### **SC3 STANDARD FINISHES:**

- SURF MIST COLOUR **PLANKS**
- PVC END CAPS
- HOT DIP GALVANISED **FRAMES**

### **UPGRADE OPTIONS:**

- POWDER COATED LEGS
- POWDER COATED **PLANKS**
- FOREST ALLOY PLANKS

| CODE | LENGTHS           | FINISHES                                  | OPTIONS                               |
|------|-------------------|-------------------------------------------|---------------------------------------|
| SC3  | 1.5m - 1.8m - 2m+ | SURF MIST PLANKS<br>HOT DIP GALV BRACKETS | POWDER COATED<br>BRACKETS<br>ARM REST |
| SC4  | 1.5m - 1.8m - 2m+ | SURF MIST PLANKS<br>HOT DIP GALV BRACKETS | POWDER COATED<br>BRACKETS<br>ARM REST |
| SC5  | 1.5m - 1.8m - 2m+ | SURF MIST PLANKS<br>HOT DIP GALV BRACKETS | POWDER COATED<br>BRACKETS<br>ARM REST |