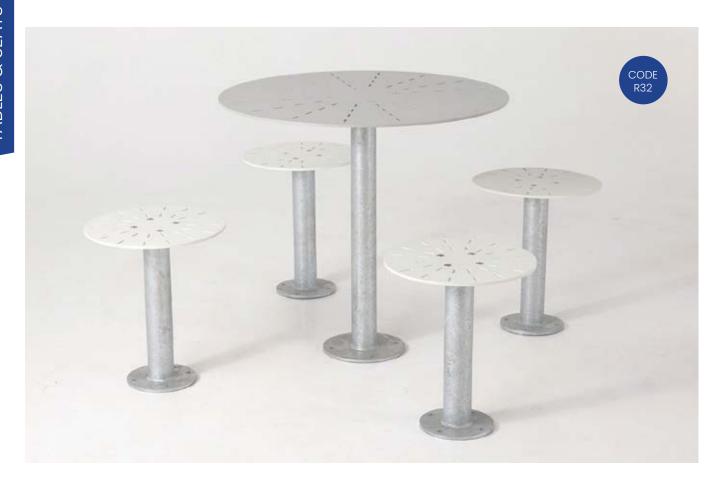

# **ALUMINIUM SPECTATOR SEATING**

**SMALL GRANDSTANDS** 

3m Long SEATS 24 6M Long SEATS 48