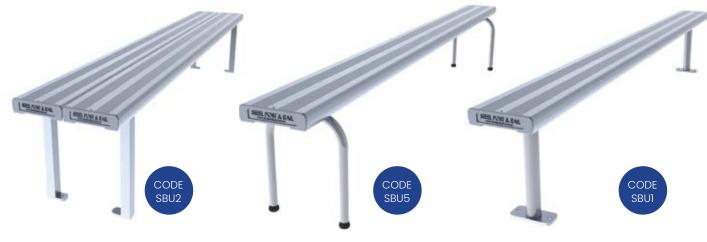

# **ALUMINIUM BENCH SEATS**

| CODE | LENGTHS           | FINISHES       | OPTIONS                                       |
|------|-------------------|----------------|-----------------------------------------------|
| SBUI | 2m - 3m - 4m - 6m | ANODISED PLANK | POWDER COATED END CAPS POWDER COATED BRACKETS |
| SBU2 | 2m - 3m - 4m - 6m | ANODISED PLANK | POWDER COATED END CAPS POWDER COATED BRACKETS |
| SBU3 | 2m - 3m - 4m - 6m | ANODISED PLANK | POWDER COATED END CAPS POWDER COATED BRACKETS |
| SBU4 | 1.5m x 1.5m       | ANODISED PLANK | POWDER COATED END CAPS POWDER COATED BRACKETS |
| SBU5 | 2m - 3m - 4m - 6m | ANODISED PLANK | POWDER COATED END CAPS POWDER COATED BRACKETS |
| SBU6 | 2m - 3m - 4m - 6m | ANODISED PLANK | POWDER COATED END CAPS POWDER COATED BRACKETS |

**DOUBLE BENCH** 

**STACKABLE BENCH** 

**SINGLE BENCH** 

**BENCH SEAT W/ BACK REST** 

**PLATFORM BENCH 1.5M X 1.5M** 

**DULUX ALPHATEC COLOURS** 

\*FULL COLOUR RANGE AVAILABLE ON REQUEST

16