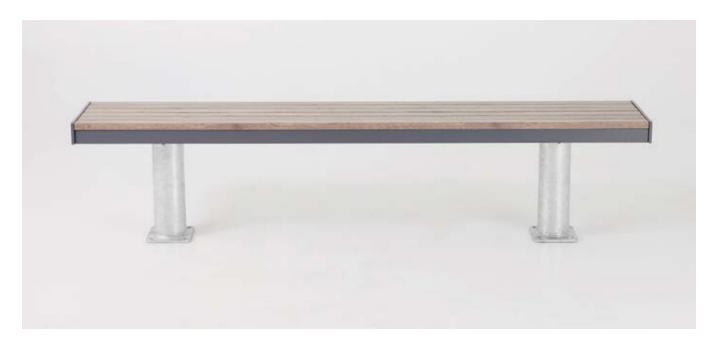

### **CB01 - CONTEMPORARY BENCH SEAT 1.8M LONG**

Robust aluminium frame, channel legs powder coated finish w/ Forest Alloy planks

The bench platform is a powder coated aluminium sub frame available in your choice of colour, with Forest Alloy 50x25mm aluminium slats.

Hot dip galvanised steel frames with our unique & proven LOCSTEEL Seat Planks