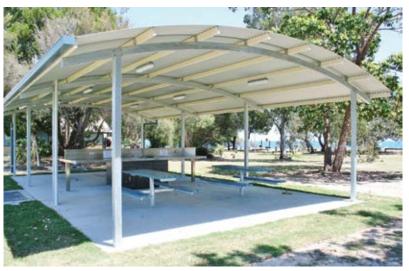

### **CURVED ROOF**

STEEL POST & RAIL MANUFACTURE & INSTALL A RANGE OF CURVED ROOF SHADE STRUCTURES FOR SCHOOLS, COUNCIL PARKS & ALL APPLICATIONS.

#### **COMMON SIZES**

4m x 4m; 6m x 6m; 6m x 4m; 8x4m 8m x 6m; 8m x 8m; CUSTOM SIZES

Options: customised screening, bbq's, food prep benches, table & seating

Choose from a variety of roof radius & offset curves, eave heights & battening on the ceiling.

#### **SAN SISTO COLLEGE**

High level curved roof

All steel columns & beams are coated in two-pack epoxy 'woodland grey' gloss.

Roof battens are our unique colorbond locsteel in standard surf mist colour.

Decowood timber imitation aluminium battens are installed to the under side of the curved steel rafter beams. These are available in a range of timber looks & colours.

The high level roof creates a great effect of scale on the tiled plaza area, which is used for seating at lunch times and additionally for college events.