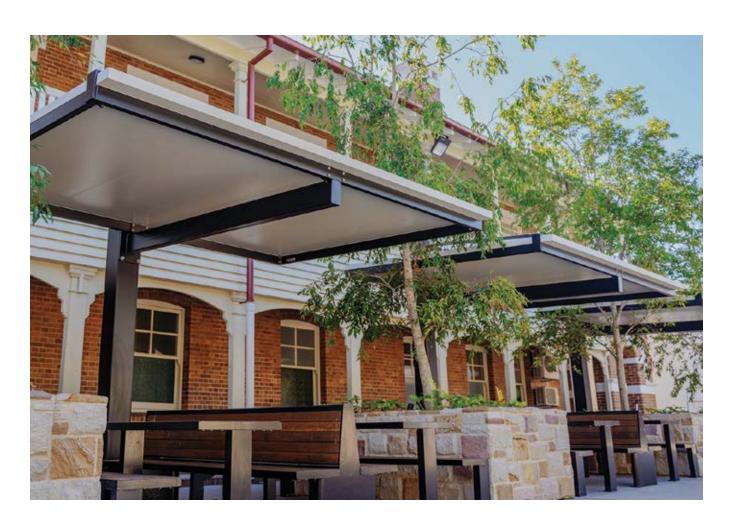

# St Laurence's Chapel Courtyard Seating

Designed by Jeremy Ferrier LSA, the Chapel Courtyard at St. Laurence's College in Brisbane is a beautiful sitting area for outdoor learning and lunch time.

What was previously an open concreted area in direct sun, is now very pleasant space visually and functionally with new raised garden beds and Seating & Shade by Steel Post & Rail.