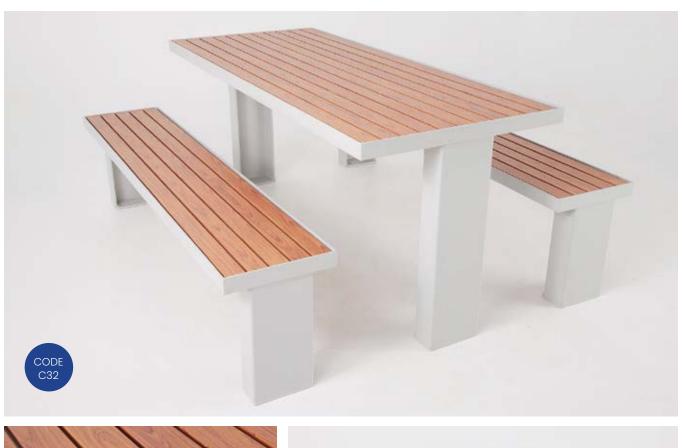

### **C32 TABLE SETTING**

The C32 setting is 100% aluminium in make-up, with a nice contrast between the powder coated finish heavy duty frame, and the Forest Alloy timber imitation seat and table planks.

The robust materials create a hard wearing table setting ideal for high use areas, with the softness and appeal of a premium furniture piece. The C32 is designed to bolt to a suitable concrete surface.

# Standard length is 1.8m

Options: Choose your powder coating colour on the frame; choose from the standard Forest Alloy range on seat & table planks; Seat & table planks are also available in standard Powder Coat finish, and composite timber, or natural Hardwood Timber