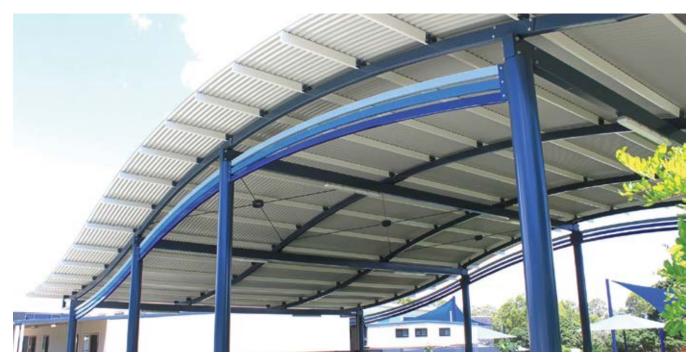

### **CURVED ROOF**

STEEL POST & RAIL MANUFACTURE & INSTALL A RANGE OF CURVED ROOF SHADE STRUCTURES FOR SCHOOLS, COUNCIL PARKS & ALL APPLICATIONS.

#### **COMMON SIZES**

4m x 4m; 6m x 6m; 6m x 4m; 8x4m 8m x 6m; 8m x 8m; CUSTOM SIZES

Options: customised screening, bbq's, food prep benches, table & seating

Choose from a variety of roof radius & offset curves, eave heights & battening on the ceiling.

Options on loctseel battens with colorbond roof sheeting or insulated roof panel

62

#### **SAN SISTO COLLEGE**

High level curved roof

All steel columns & beams are coated in two-pack epoxy 'woodland grey' gloss.

Roof battens are our unique colorbond locsteel in standard surf mist colour.

Decowood timber imitation aluminium battens are installed to the under side of the curved steel rafter beams. These are available in a range of timber looks & colours.

The high level roof creates a great effect of scale on the tiled plaza area, which is used for seating at lunch times and additionally for college events.