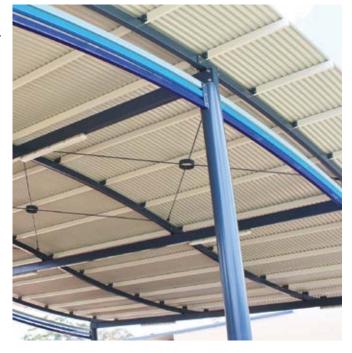

#### **WAVE ROOF**

Our wave roof shelters come in standard sizes, and can also be designed to suit your spaces. Wave Roof structures are popular in Schools & Parklands for their interesting roof lines and variation in height under the roof. They are engaging & look impressive, but also the curved beam adds efficiency to the structural beams.

Common sizes: 4m x 4m; 6m x 6m; 8m x 8m

Options: Custom sizes & designs; Powder coated posts & beams; screening