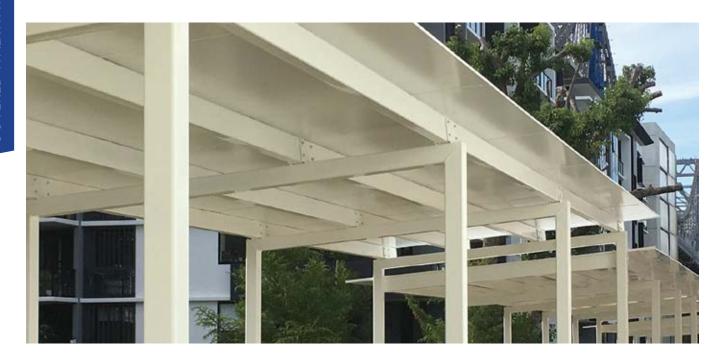

# UQ Link - Spotted Gum Seating

The UQ Link is a unique covered walkway structure that connects pedestrian movement from the Eleanor Schonell Bridge pedestrian path & bus interchange to the University of Queensland campus buildings.

The bench seating uses tinted off-form concrete plinths, with a powder coated aluminium sub-frame supporting Spotted Gum seating boards at varying widths and randomly patterned.