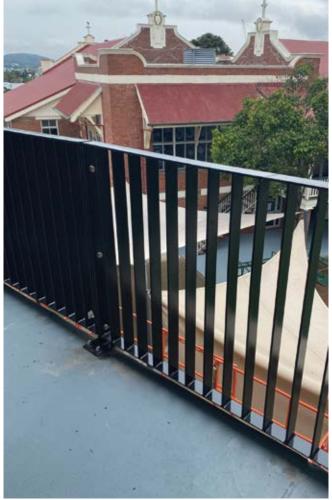

#### ST LAURENCE'S COLLEGE - BALCONY BALUSTRADE

Steel post & rail refurbished an original building with new balustrade To replace the original, dilapidated balustrade with a heavy duty new Steel picket panel, compliant with current construction code specs.

We will site measure, manufacture & install including demolition of old Balustrade & disposal off site. All of our work is certified by RPEQ Engineers to ensure safety & compliance for your risk control.