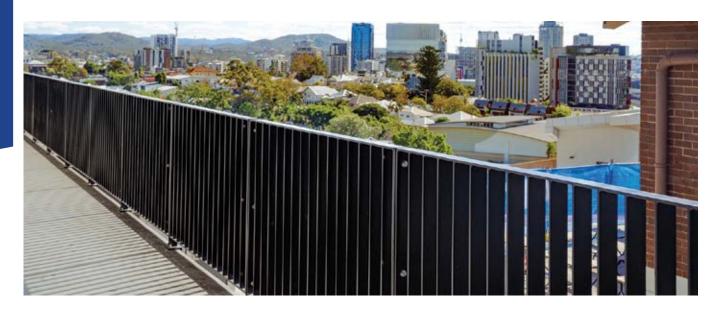

#### ST LAURENCE'S COLLEGE - BALCONY BALUSTRADE

Steel post & rail refurbished an original building with new balustrade To replace the original, dilapidated balustrade with a heavy duty new Steel picket panel, compliant with current construction code specs.

We will site measure, manufacture & install including demolition of old Balustrade & disposal off site. All of our work is certified by RPEQ Engineers to ensure safety & compliance for your risk control.