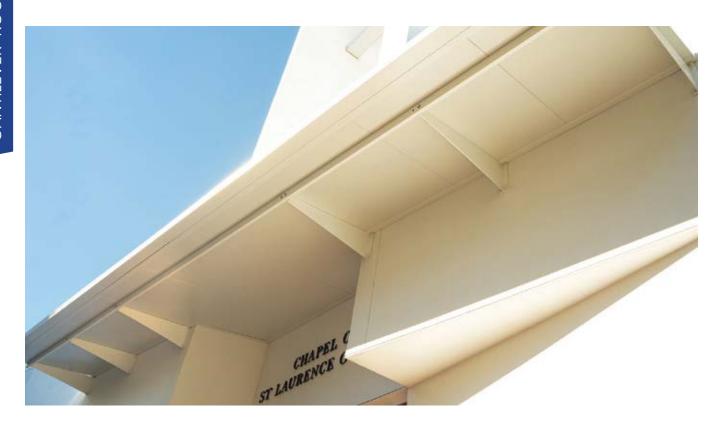

# St Laurence's Chapel Courtyard Seating

Designed by Jeremy Ferrier LSA, the Chapel Courtyard at St. Laurence's College in Brisbane is a beautiful sitting area for outdoor learning and lunch time.

What was previously an open concreted area in direct sun, is now very pleasant space visually and functionally with new raised garden beds and Seating & Shade by Steel Post & Rail.

### **CANTILEVER**

SCHOOL DROP OFF SHELTERS

ST. LAURENCE'S COLLEGE CHAPEL COURTYARD BY JEREMY FERRIER S COLLEGE SHADED SEATING AREAS