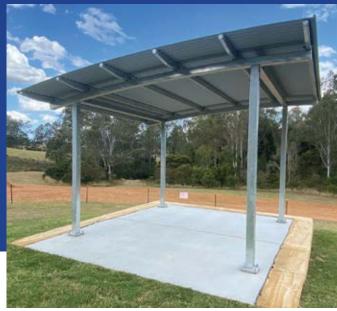

### **SKILLION ROOF SHELTERS**

#### **SKILLION ROOF SHELTERS**

Choose from Colorbond Metal Sheeting with roof Locsteel roof battens, or the popular Insulated Roof Panels.

Common sizes: 4m x4m; 6m x 6m; 8m x 8m

Options: Custom sizes & designs;

Powder coated posts & beams; screening