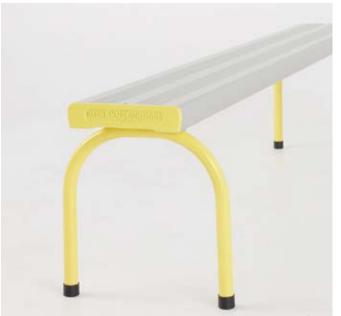

# **CLASSIC RANGE**

LOCSTEEL BENCH SEATS

Product Overview

Our classic bench seats are tough and resilient, through the use of our Colorbond Surf Mist 108x38 locsteel planks. They are simple yet strong, and you can powder coat the brackets and planks to add your choice of colours. The classic locsteel bench seat (delete the word come) are 450mm high and are also available in smaller junior sizes.

### **DULUX ALPHATEC COLOURS**

\*FULL COLOUR RANGE AVAILABLE ON REQUEST

| CODE | LENGTHS           | FINISHES                                  | OPTIONS                                        |
|------|-------------------|-------------------------------------------|------------------------------------------------|
| SB2  | 2m - 3m - 4m - 6m | SURF MIST PLANKS<br>HOT DIP GALV BRACKETS | POWDER COATED PLANKS POWDER COATED BRACKETS    |
| SB3  | 2m - 3m - 4m - 6m | SURF MIST PLANKS<br>HOT DIP GALV BRACKETS | POWDER COATED PLANKS<br>POWDER COATED BRACKETS |
| SB4  | 2m - 3m - 4m - 6m | SURF MIST PLANKS<br>HOT DIP GALV BRACKETS | POWDER COATED PLANKS POWDER COATED BRACKETS    |
| SB5  | 1.5m x 1.5m       | SURF MIST PLANKS<br>HOT DIP GALV BRACKETS | POWDER COATED PLANKS POWDER COATED BRACKETS    |
| WB3  | 2m - 3m - 4m - 6m | SURF MIST PLANKS<br>HOT DIP GALV BRACKETS | POWDER COATED PLANKS POWDER COATED BRACKETS    |
| CB1  | 2m+               | SURF MIST PLANKS<br>HOT DIP GALV BRACKETS | POWDER COATED PLANKS POWDER COATED BRACKETS    |