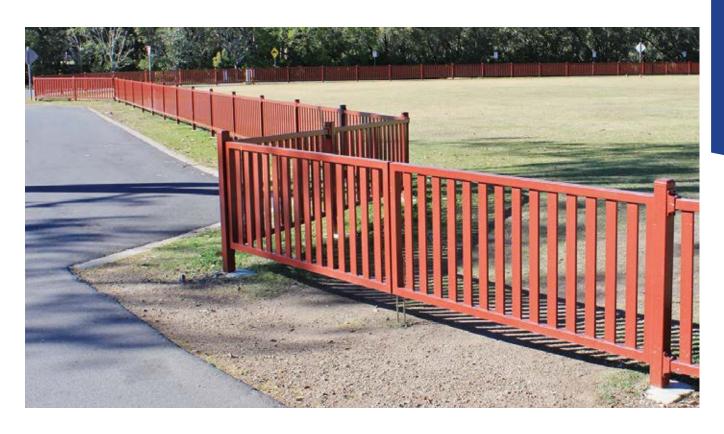

## HEAVY DUTY FENCING & GATES

#### STEEL POST & RAIL FENCING IS HEAVY DUTY AND MAINTENANCE FREE.

We manufacture in-house & install nationally.

Choose from heavy duty steel or heavy duty aluminium for a long Lasting, great looking fence.

We manufacture & install sports field fencing, school boundary Fencing & custom gates both automated & manual.