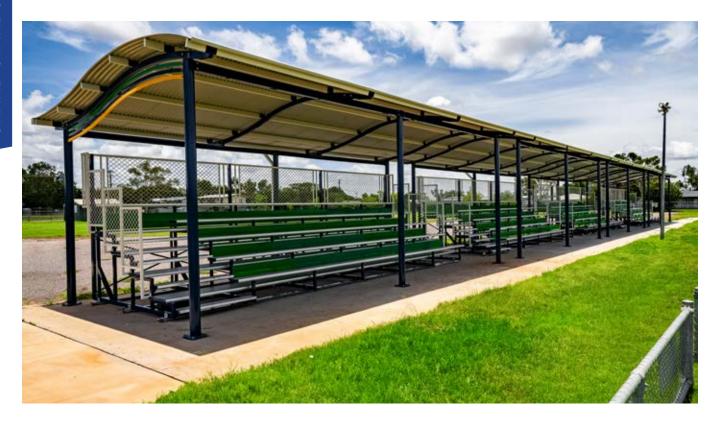

# **SPECTATOR SEATING**

**SMALL GRANDSTANDS** 

GC3: 3-TIER HDG STEEL GRANDSTAND

## SHADE OPTIONS

LENGTH OPTIONS

WIDER WALKWAYS

MOBILITY KITS

DURABILITY OF STEEL

STAIRWAY OPTIONS

GC4 & GC5: Super tough hot dip galvanised steel grandstands with way more room than competitor product & Compliant access options.

# GC5W: 5 -TIER GRANDSTAND WITH WAVED ROOF OPTION

STAIRWAYS AVAILABLE IN THE CENTRE OR AT THE ENDS OF THE STAND

CUSTOM WALLS & SCREENING IN YOUR CHOICE OF COLOURS