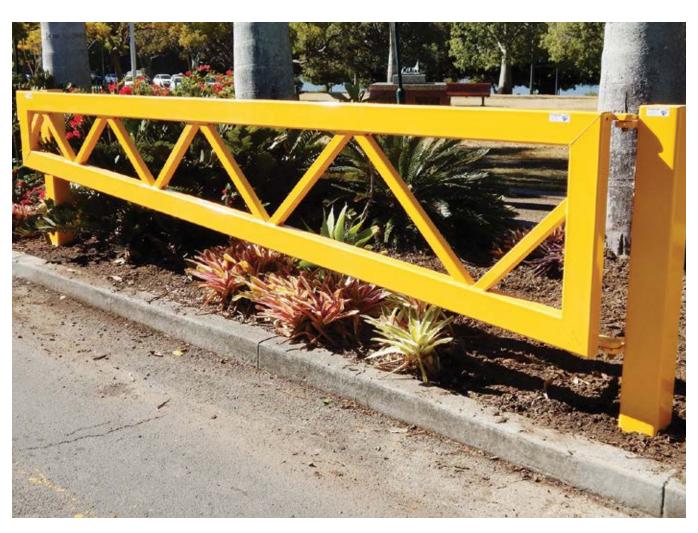

## HEAVY DUTY FENCING & GATES

#### STEEL POST & RAIL FENCING IS HEAVY DUTY AND MAINTENANCE FREE.

We manufacture in-house & install nationally.

Choose from heavy duty steel or heavy duty aluminium for a long Lasting, great looking fence.

We manufacture & install sports field fencing, school boundary Fencing & custom gates both automated & manual.