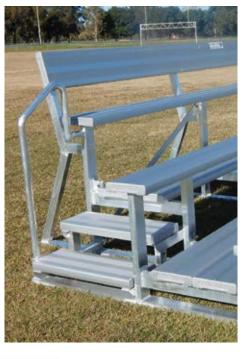

# STAIRWAYS & BALUSTRADES

AVAILABLE WITH MODULAR
STAIRWAYS THAT PLUG INTO THE SIDE OF
THE STANDS GIVING YOU FLEXIBILITY IN
CONFIGURATIONS

3m Long SEATS 24 6M Long SEATS 48

OUR VALUE GUARANTEE - We won't be beaten on price for the same grandstand product. Call our team to find out what you need to look for when choosing a grandstand.

## **OPTIONS ON ROOVES & SCREENS MOBILITY KITS WALLS & LOCKABLE STORAGE**

MOBILITY KITS FOR TOWING & FORKLIFTING

60 PERSON CAPACITY
5-TIER x 6m LONG
LARGE ROOF AREA
SUITS HIGH WIND AREAS
OPTIONS ON COLOUR
HOT DIP GALV. STEEL
COLORBOND ROOFING
EXTRA WIDE WALKWAYS
NO KNEES IN YOUR BACK
OPTIONAL STAIRS