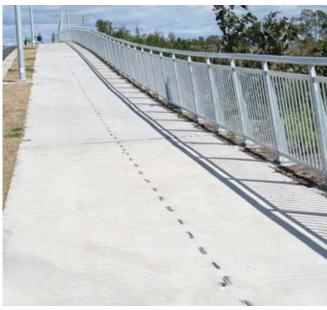

#### ST LAURENCE'S COLLEGE - BALCONY BALUSTRADE

Steel post & rail refurbished an original building with new balustrade To replace the original, dilapidated balustrade with a heavy duty new Steel picket panel, compliant with current construction code specs.

We will site measure, manufacture & install including demolition of old Balustrade & disposal off site. All of our work is certified by RPEQ Engineers to ensure safety & compliance for your risk control.