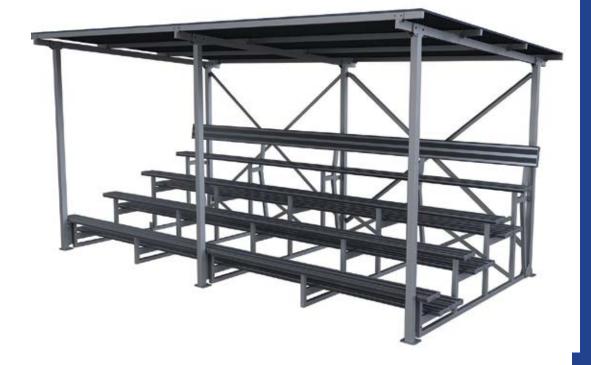

# Design, Manufacture & Construct SHADE STRUCTURES

| CODE          | LENGTHS                          | FINISHES                                          | OPTIONS                                         |
|---------------|----------------------------------|---------------------------------------------------|-------------------------------------------------|
| SSC (CURVE)   | 4m x 4m OR 6m x 6m<br>OR 8m x 8m | HOT DIP GALV POST & BEAM COLORBOND ROOFING & TRIM | PAINT FINISH TO STEEL WORK<br>CUSTOM DIMENSIONS |
| SSW (WAVE)    | 4m x 4m OR 6m x 6m<br>OR 8m x 8m | HOT DIP GALV POST & BEAM COLORBOND ROOFING & TRIM | PAINT FINISH TO STEEL WORK CUSTOM DIMENSIONS    |
| SSS (SKILION) | 4m x 4m OR 6m x 6m<br>OR 8m x 8m | HOT DIP GALV POST & BEAM COLORBOND ROOFING & TRIM | PAINT FINISH TO STEEL WORK CUSTOM DIMENSIONS    |
| SSP (PYRAMID) | 4m x 4m OR 6m x 6m               | HOT DIP GALV POST & BEAM COLORBOND ROOFING & TRIM | PAINT FINISH TO STEEL WORK<br>CUSTOM DIMENSIONS |

### **SKILLION ROOF SHELTERS**

#### **SKILLION ROOF SHELTERS**

Choose from Colorbond Metal Sheeting with roof Locsteel roof battens, or the popular Insulated Roof Panels.

Common sizes: 4m x4m; 6m x 6m; 8m x 8m

Options: Custom sizes & designs;