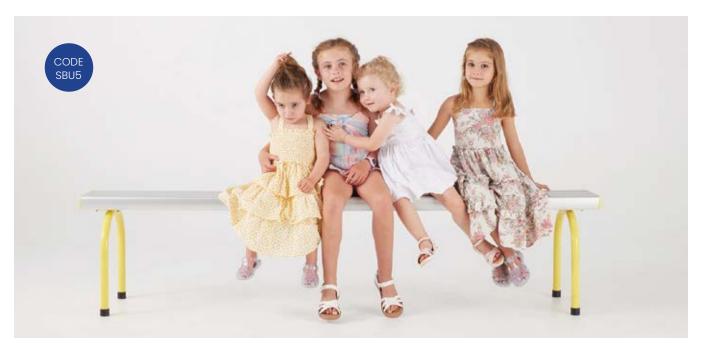

# **ALUMINIUM BENCH SEATS**

| CODE | LENGTHS           | FINISHES       | OPTIONS                                       |
|------|-------------------|----------------|-----------------------------------------------|
| SBUI | 2m - 3m - 4m - 6m | ANODISED PLANK | POWDER COATED END CAPS POWDER COATED BRACKETS |
| SBU2 | 2m - 3m - 4m - 6m | ANODISED PLANK | POWDER COATED END CAPS POWDER COATED BRACKETS |
| SBU3 | 2m - 3m - 4m - 6m | ANODISED PLANK | POWDER COATED END CAPS POWDER COATED BRACKETS |
| SBU4 | 1.5m x 1.5m       | ANODISED PLANK | POWDER COATED END CAPS POWDER COATED BRACKETS |
| SBU5 | 2m - 3m - 4m - 6m | ANODISED PLANK | POWDER COATED END CAPS POWDER COATED BRACKETS |
| SBU6 | 2m - 3m - 4m - 6m | ANODISED PLANK | POWDER COATED END CAPS POWDER COATED BRACKETS |

**DOUBLE BENCH** 

**STACKABLE BENCH** 

**SINGLE BENCH** 

**BENCH SEAT W/ BACK REST** 

**PLATFORM BENCH 1.5M X 1.5M** 

**DULUX ALPHATEC COLOURS** 

\*FULL COLOUR RANGE AVAILABLE ON REQUEST

16