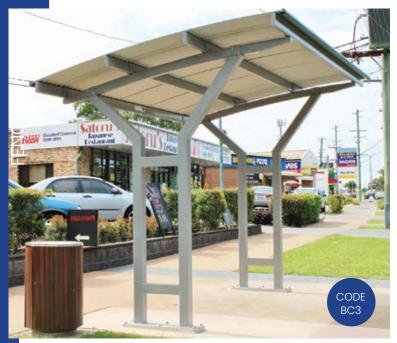

### **BUS SHELTERS & TRANSIT AREAS**

AUSTRALIA'S BEST CUSTOM STEEL MANUFACTURER

### WHAT WE OFFER:

Choose from standard Designs

Or

Design & manufacture A unique shelter

Options on colour, Cladding & windows

Our service includes Engineering

Installation & delivery Australia-wide

CHANGE IT UP WITH WAVE, CURVE OR SKILLION ROOF PROFILES USE LOUVRE MESH, PERFORATED PANEL OR FULL BLOCKOUT WALLS

# AIRPORT RUNWAY SHELTERS

HOT DIP GALVANISED & FINISHED IN TWO-PACK EPOXY

CHOOSE YOUR DIMENSIONS

ADD BENCH SEATING & STORAGE

STEEL POST & RAIL MANUFACTURE STANDARD SIZED BUS STOP SHELTERS WHICH WE CAN TAILOR TO SUIT YOUR REQUIREMENTS.

OUR SERVICE INCLUDES DESIGN SERVICES, ENGINEERING CERTIFICATION AND INSTALLATION AUSTRALIA-WIDE.

OUR SHELTERS CAN BE DELIVERED IN ASSEMBLED CONDITION AND CRANED ONTO A SUITABLE FOUNDATION TO MINIMISE SITE TIME.