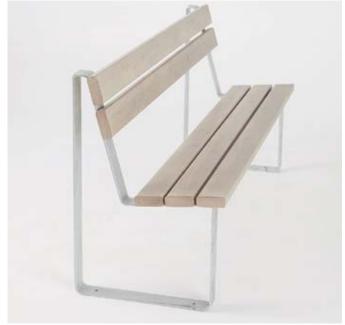

# **CLASSIC RANGE**

**COURTESY SEATS** 

The SC3 courtesy seat uses a minimalistic style steel frame which comes standard hot dip galvanised in finish with Surf Mist Locsteel 108x38 seat and back rest planks. The planks can be powder coated in your choice of colour including the Forest Alloy & the Interpon Texture ranges. Arm rests are available as an optional extra if required.

Optional arm rests & powder coating on the seat planks & frames