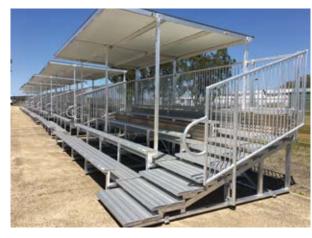

# **ALUMINIUM SPECTATOR SEATING**

**SMALL GRANDSTANDS** 

3m Long SEATS 24 6M Long SEATS 48

# STAIRWAYS & BALUSTRADES

AVAILABLE WITH MODULAR
STAIRWAYS THAT PLUG INTO THE SIDE OF
THE STANDS GIVING YOU FLEXIBILITY IN
CONFIGURATIONS

3m Long SEATS 24 6M Long SEATS 48

OUR VALUE GUARANTEE - We won't be beaten on price for the same grandstand product. Call our team to find out what you need to look for when choosing a grandstand.

# **SPECTATOR SEATING**

**SMALL GRANDSTANDS** 

GC3: 3-TIER HDG STEEL GRANDSTAND