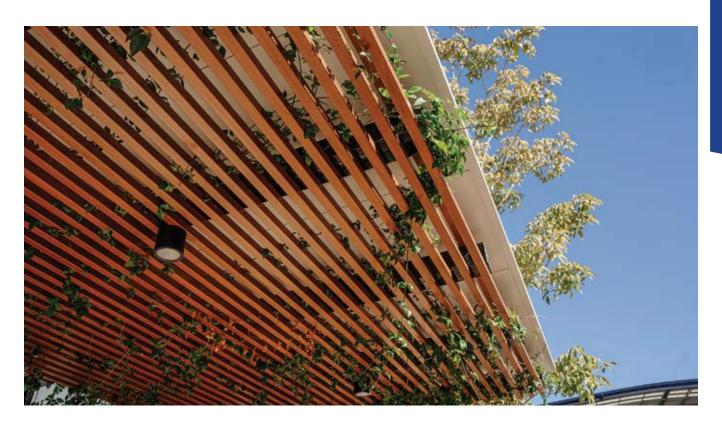

# St Laurence's Chapel Courtyard Seating

Designed by Jeremy Ferrier LSA, the Chapel Courtyard at St. Laurence's College in Brisbane is a beautiful sitting area for outdoor learning and lunch time.

What was previously an open concreted area in direct sun, is now very pleasant space visually and functionally with new raised garden beds and Seating & Shade by Steel Post & Rail.

### **CANTILEVER**

SCHOOL DROP OFF SHELTERS

ST. LAURENCE'S COLLEGE CHAPEL COURTYARD BY JEREMY FERRIER S COLLEGE SHADED SEATING AREAS