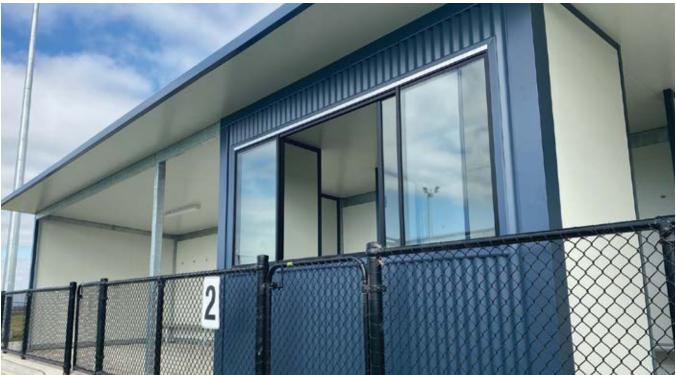

#### **HOCKEY FIELD SHELTERS**

Our hockey field shelters use Insulated wall & roof panelling To provide a cool, dry space for Players, with optional tech rooms For officials & commentators.

The layout can be designed to suit Your fields with loads of options On the fitout. We include concrete Works, engineering & complete Installation in our service to save You time & money.