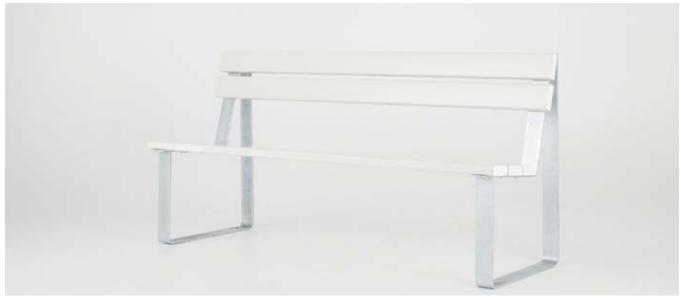

### **SC4 BENCH SEAT WITH BACKREST**

Robust by design, the SC4 bench uses a simplistic 75x8mm steel flat bar frame, hot dip galvanised as a standard finish. The seat planks and back rests are our standard Surf Mist 108x38 Locsteel section. This can be free-standing or bolted to a concrete surface.

Standard size: 1.8m long

Custom sizes: Can be manufactured to any required length

Standard Finishes: Hot dip galvanised frames; Surf Mist Seat & Back Rests planks Custom Finishes: Forest alloy planks; Powder coated planks; powder coated frames