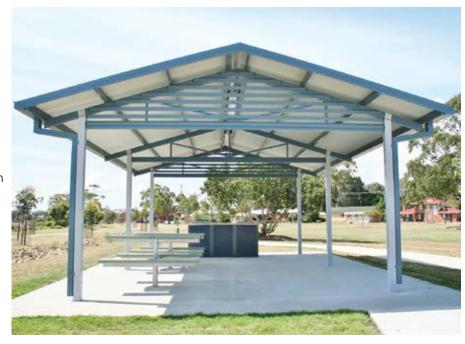

## **GABLE ROOF**

Steel Post & Rail Manufacture & Install A Range Of Gable Roof Shade Structures For Schools, Council Parks & All Applications.

#### Common Sizes

4m X 4m; 6m X 6m; 6m X 4m; 8x4m 8m X 6m; 8m X 8m; Custom Sizes

Options: Customised Screening, Bbq's, Food Prep Benches, Table & Seating

Choose From Loctseel Battens With Colorbond Roof Sheeting Or Insulated Roof Panel