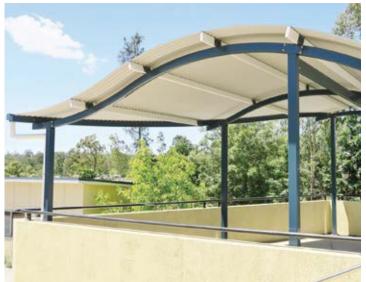

#### **WAVE ROOF**

Our wave roof shelters come in standard sizes, and can also be designed to suit your spaces. Wave Roof structures are popular in Schools & Parklands for their interesting roof lines and variation in height under the roof. They are engaging & look impressive, but also the curved beam adds efficiency to the structural beams.

Common sizes: 4m x 4m; 6m x 6m; 8m x 8m

Options: Custom sizes & designs; Powder coated posts & beams; screening