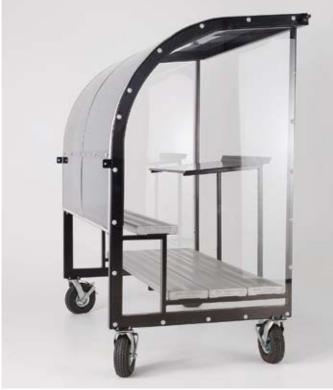

# AIRPORT RUNWAY SHELTERS

HOT DIP GALVANISED & FINISHED IN TWO-PACK EPOXY

CHOOSE YOUR DIMENSIONS

ADD BENCH SEATING & STORAGE

STEEL POST & RAIL MANUFACTURE STANDARD SIZED BUS STOP SHELTERS WHICH WE CAN TAILOR TO SUIT YOUR REQUIREMENTS.

OUR SERVICE INCLUDES DESIGN SERVICES, ENGINEERING CERTIFICATION AND INSTALLATION AUSTRALIA-WIDE.

OUR SHELTERS CAN BE DELIVERED IN ASSEMBLED CONDITION AND CRANED ONTO A SUITABLE FOUNDATION TO MINIMISE SITE TIME.