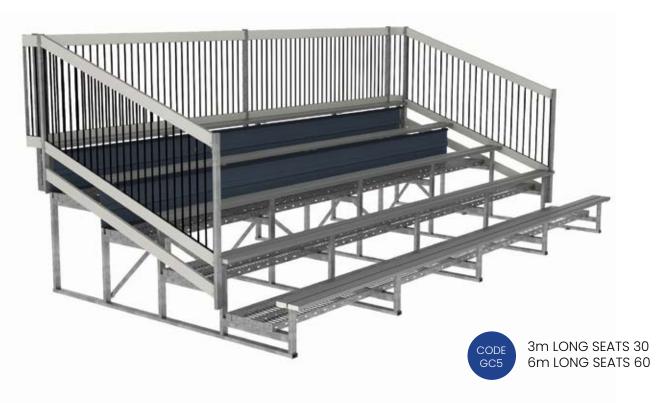

## SHADE OPTIONS

LENGTH OPTIONS

WIDER WALKWAYS

MOBILITY KITS

DURABILITY OF STEEL

STAIRWAY OPTIONS

GC4 & GC5: Super tough hot dip galvanised steel grandstands with way more room than competitor product & Compliant access options.

Mobile Grandstands - Move both of these models around your Facility with one mobility kit service multiple grandstands.

GC5S - 5-TIER GRANDSTAND WITH SKILLION ROOF OPTION