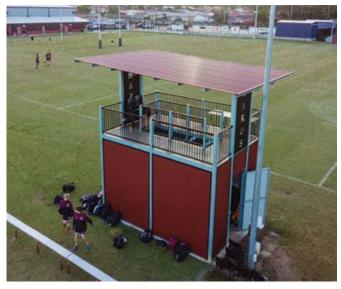

### DA2 Scorer's Shelter & Coach Box Combo

Our DA2 is a dual level field shelter used commonly in AFL facilities, with a ground level bench seat & coach's area, and a first floor scorer's bench accessible by a stairway and lockable entry door.

Manufactured with a heavy duty galvanised steel structural frame finished in a two pack paint system, the DA2 is heavy duty, designed to last longer in harsh environments. The wall and window cladding is a mix of solid & perforated 3mm aluminium, powder coated in your choice of colour scheme.

Size and stair configuration can be changed to suit your site, and we install Australia wide including concrete works.

The DA1 is shown installed at the fantastic, newly constructed Everleigh AFL field, part of the award winning Mirvac residential development.