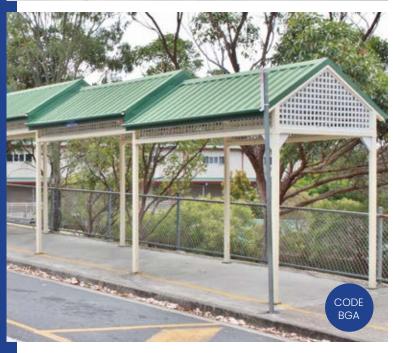

### **BUS SHELTERS & TRANSIT AREAS**

AUSTRALIA'S BEST CUSTOM STEEL MANUFACTURER

### WHAT WE OFFER:

Choose from standard Designs

Or

Design & manufacture A unique shelter

Options on colour, Cladding & windows

Our service includes Engineering

Installation & delivery Australia-wide

CHANGE IT UP WITH WAVE, CURVE OR SKILLION ROOF PROFILES USE LOUVRE MESH, PERFORATED PANEL OR FULL BLOCKOUT WALLS

# AIRPORT RUNWAY SHELTERS

HOT DIP GALVANISED & FINISHED IN TWO-PACK EPOXY

CHOOSE YOUR DIMENSIONS

ADD BENCH SEATING & STORAGE

STEEL POST & RAIL MANUFACTURE STANDARD SIZED BUS STOP SHELTERS WHICH WE CAN TAILOR TO SUIT YOUR REQUIREMENTS.

OUR SERVICE INCLUDES DESIGN SERVICES, ENGINEERING CERTIFICATION AND INSTALLATION AUSTRALIA-WIDE.

OUR SHELTERS CAN BE DELIVERED IN ASSEMBLED CONDITION AND CRANED ONTO A SUITABLE FOUNDATION TO MINIMISE SITE TIME.