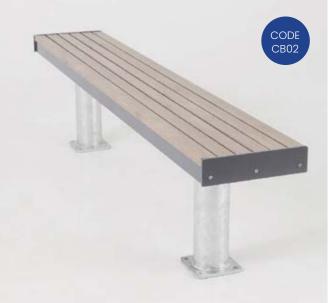

### **CB02 - CONTEMPORARY BENCH SEAT 1.8M LONG**

The CB02 uses bold CHS legs which can surface mount or fix below ground. The legs are Hot Dip Galvanised mild steel for optimal durability and an injection of contemporary industrial style.

The bench platform is a powder coated aluminium sub frame available in your choice of colour, with Forest Alloy 50x25mm aluminium slats.

Hot dip galvanised steel frames with our unique & proven LOCSTEEL Seat Planks