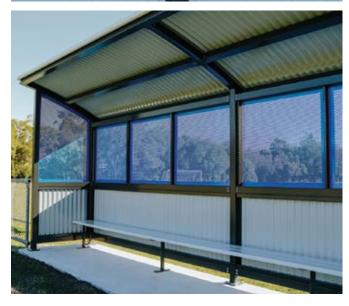

### **DUGOUTS & FIELD SHELTERS**

| CODE | LENGTHS       | FINISHES      | OPTIONS                                     |
|------|---------------|---------------|---------------------------------------------|
| DAI  | 3m - 4m - 6m+ | POWDER COATED | PERFORATED WINDOWS POLYCARBONATE WINDOWS    |
| DC5W | 3m - 4m - 6m+ | POWDER COATED | PERFORATED WINDOWS<br>POLYCARBONATE WINDOWS |
| DA2  | 3m - 4m - 6m+ | POWDER COATED | PERFORATED WINDOWS POLYCARBONATE WINDOWS    |
| DC1  | 3m - 4m - 6m+ | POWDER COATED | PERFORATED WINDOWS POLYCABONATE WINDOWS     |
| DS1  | 4m            | POWDER COATED | PERFORATED WINDOWS POLYCABONATE WINDOWS     |
| DCM2 | 4m            | POWDER COATED | PERFORATED WINDOWS POLYCABONATE WINDOWS     |

STEEL POST & RAIL manufacture & install dugouts and player shelters Nationally.

We offer standard designs in various lengths; the lengths can be adjusted from custom sizes to suit your site.

We also offer unbeaten value for money on custom design structures Including all the approvals and engineering certification you require, on top of our manufacturing and installation services.

**DC1 DUGOUT** 

The dcl is a cost effective, hard wearing shelter using colorbond Steel cladding with a welded shs Frame.

Choose your colour scheme & add A club logo on the wall panels.

You can add or remove walls to Include clear poly windows, perf Aluminium for breeze, or keep the Ends open with no panels.

COMMON SIZES 3m & 6m

SEATS 2 PEOPLE PER METER.