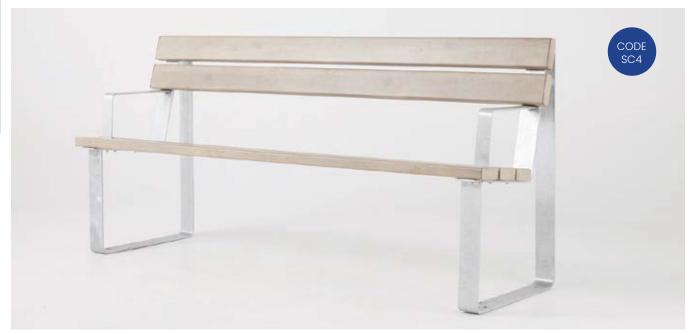

### **SC4 BENCH SEAT WITH BACKREST**

Robust by design, the SC4 bench uses a simplistic 75x8mm steel flat bar frame, hot dip galvanised as a standard finish. The seat planks and back rests are our standard Surf Mist 108x38 Locsteel section. This can be free-standing or bolted to a concrete surface.

Standard size: 1.8m long

Custom sizes: Can be manufactured to any required length

Standard Finishes: Hot dip galvanised frames; Surf Mist Seat & Back Rests planks Custom Finishes: Forest alloy planks; Powder coated planks; powder coated frames