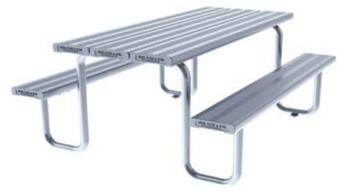

### **SA21 TABLE SETTING**

THIS TABLE IS EXTREMELY STRONG & HARD WEARING WITH A HOT DIP GALVANISED STEEL FRAME, & ANODISED ALUMINIUM SEAT & TABLE PLANKS.

COMES STANDARD 1.5m & 1.8m long; seats 1 person per 500mm approximately.