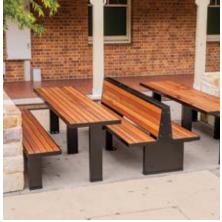

# **SA21 TABLE SETTING**

ROBUST STEEL FRAME WITH STANDARD SURF MIST LOCSTEEL SEAT & TABLE PLANKS. COMES STANDARD LENGTH 1.5m & 1.8m Long

### **SA21 TABLE SETTING**

THIS TABLE IS EXTREMELY STRONG & HARD WEARING WITH A HOT DIP GALVANISED STEEL FRAME, & ANODISED ALUMINIUM SEAT & TABLE PLANKS.

COMES STANDARD 1.5m & 1.8m long; seats 1 person per 500mm approximately.