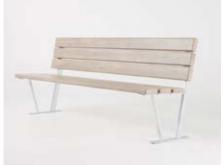

# **CLASSIC RANGE**

LOCSTEEL BENCH SEATS

Product Overview

Our classic bench seats are tough and resilient, through the use of our Colorbond Surf Mist 108x38 locsteel planks. They are simple yet strong, and you can powder coat the brackets and planks to add your choice of colours. The classic locsteel bench seat (delete the word come) are 450mm high and are also available in smaller junior sizes.

# **CLASSIC RANGE**

**COURTESY SEATS** 

The SC3 courtesy seat uses a minimalistic style steel frame which comes standard hot dip galvanised in finish with Surf Mist Locsteel 108x38 seat and back rest planks. The planks can be powder coated in your choice of colour including the Forest Alloy & the Interpon Texture ranges. Arm rests are available as an optional extra if required.