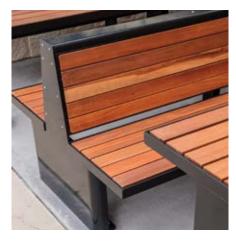

# **CLASSIC RANGE**

LOCSTEEL BENCH SEATS

Product Overview

Our classic bench seats are tough and resilient, through the use of our Colorbond Surf Mist 108x38 locsteel planks. They are simple yet strong, and you can powder coat the brackets and planks to add your choice of colours. The classic locsteel bench seat (delete the word come) are 450mm high and are also available in smaller junior sizes.

The bench platform is a powder coated aluminium sub frame available in your choice of colour, with Forest Alloy 50x25mm aluminium slats.

Hot dip galvanised steel frames with our unique & proven LOCSTEEL Seat Planks

### **FOREST ALLOY SEAT PLANKS**

The SC4 is shown above with the unique 'Forest Alloy" seat and back rest planks in Beach Oak Colour

The Forest Alloy coating is a timber imitation coating applied to our roll-formed locsteel, giving you the strength and durability of steel with a timber look and no maintenance