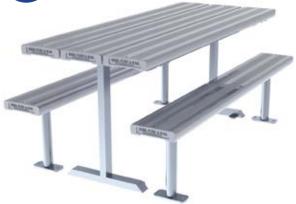

### **C30 TABLE SETTING**

The C30 is a premium table setting, manufactured from hot dip galvanised CHS legs, and a powder coated bench top with Forest Alloy seat & table planks

Standard length is 1.8m

Options: Select your favourite powder coating colour, and Forest Alloy timber imitation seat & table planks