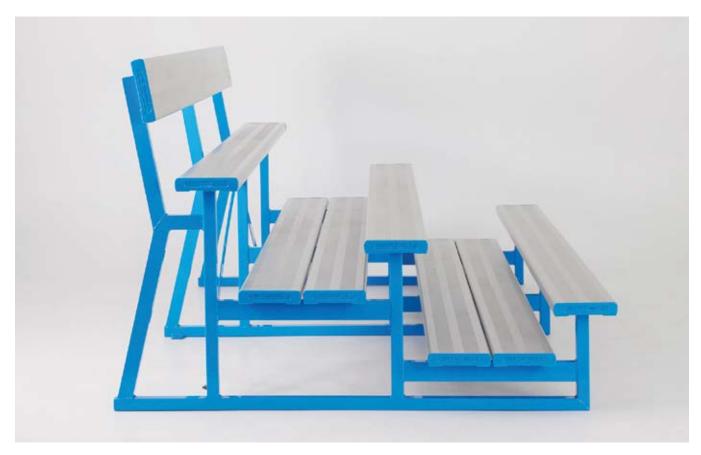

# **CLASSIC RANGE**

**COURTESY SEATS** 

The SC3 courtesy seat uses a minimalistic style steel frame which comes standard hot dip galvanised in finish with Surf Mist Locsteel 108x38 seat and back rest planks. The planks can be powder coated in your choice of colour including the Forest Alloy & the Interpon Texture ranges. Arm rests are available as an optional extra if required.

Optional arm rests & powder coating on the seat planks & frames

### SHOWN WITH HOT DIP GALV. FRAMES WITH FORREST ALLOY PLANKS

### **SC3 STANDARD FINISHES:**

- SURF MIST COLOUR **PLANKS**
- PVC END CAPS
- HOT DIP GALVANISED **FRAMES**

### **UPGRADE OPTIONS:**

- POWDER COATED LEGS
- POWDER COATED **PLANKS**
- FOREST ALLOY PLANKS

| CODE | LENGTHS           | FINISHES                                  | OPTIONS                               |
|------|-------------------|-------------------------------------------|---------------------------------------|
| SC3  | 1.5m - 1.8m - 2m+ | SURF MIST PLANKS<br>HOT DIP GALV BRACKETS | POWDER COATED<br>BRACKETS<br>ARM REST |
| SC4  | 1.5m - 1.8m - 2m+ | SURF MIST PLANKS<br>HOT DIP GALV BRACKETS | POWDER COATED<br>BRACKETS<br>ARM REST |
| SC5  | 1.5m - 1.8m - 2m+ | SURF MIST PLANKS<br>HOT DIP GALV BRACKETS | POWDER COATED<br>BRACKETS<br>ARM REST |