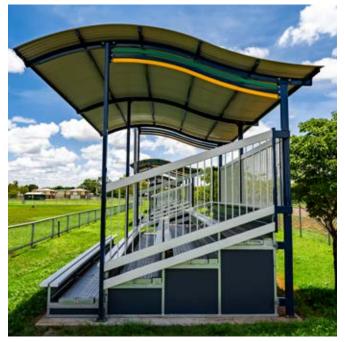

# STAIRWAYS & BALUSTRADES

AVAILABLE WITH MODULAR
STAIRWAYS THAT PLUG INTO THE SIDE OF
THE STANDS GIVING YOU FLEXIBILITY IN
CONFIGURATIONS

3m Long SEATS 24 6M Long SEATS 48

OUR VALUE GUARANTEE - We won't be beaten on price for the same grandstand product. Call our team to find out what you need to look for when choosing a grandstand.

# GC5W: 5 -TIER GRANDSTAND WITH WAVED ROOF OPTION

STAIRWAYS AVAILABLE IN THE CENTRE OR AT THE ENDS OF THE STAND

CUSTOM WALLS & SCREENING IN YOUR CHOICE OF COLOURS