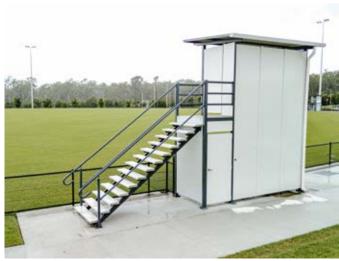

### DA2 Scorer's Shelter & Coach Box Combo

Our DA2 is a dual level field shelter used commonly in AFL facilities, with a ground level bench seat & coach's area, and a first floor scorer's bench accessible by a stairway and lockable entry door.

Manufactured with a heavy duty galvanised steel structural frame finished in a two pack paint system, the DA2 is heavy duty, designed to last longer in harsh environments. The wall and window cladding is a mix of solid & perforated 3mm aluminium, powder coated in your choice of colour scheme.

Size and stair configuration can be changed to suit your site, and we install Australia wide including concrete works.

The DA1 is shown installed at the fantastic, newly constructed Everleigh AFL field, part of the award winning Mirvac residential development.