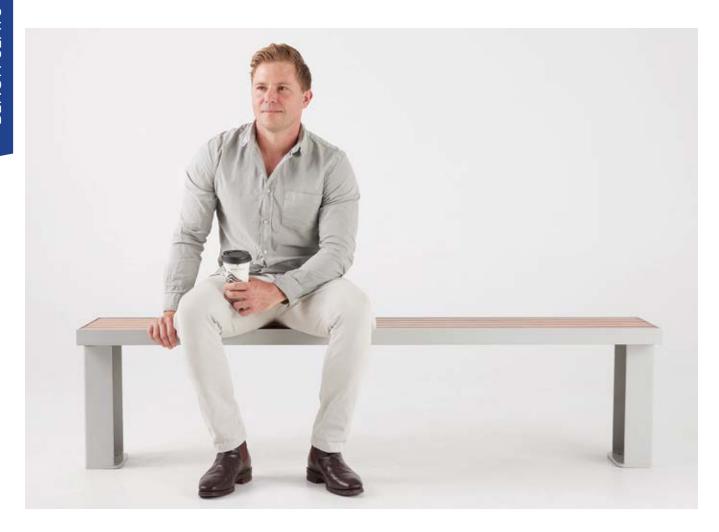

### **CB01 - CONTEMPORARY BENCH SEAT 1.8M LONG**

Robust aluminium frame, channel legs powder coated finish w/ Forest Alloy planks

### **CB02 - CONTEMPORARY BENCH SEAT 1.8M LONG**

The CB02 uses bold CHS legs which can surface mount or fix below ground. The legs are Hot Dip Galvanised mild steel for optimal durability and an injection of contemporary industrial style.

The bench platform is a powder coated aluminium sub frame available in your choice of colour, with Forest Alloy 50x25mm aluminium slats.

Hot dip galvanised steel frames with our unique & proven LOCSTEEL Seat Planks