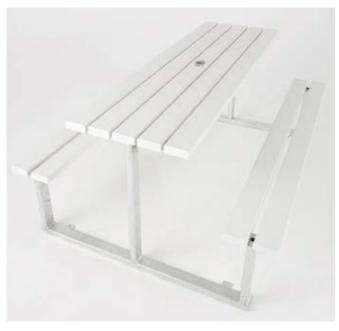

# **CLASSIC RANGE**

| CODE | LENGTHS           | FINISHES                                | OPTIONS                                      |
|------|-------------------|-----------------------------------------|----------------------------------------------|
| C21  | 1.5m - 1.8m - 2m+ | HOT DIP GALV FRAMES<br>SURF MIST PLANKS | POWDER COATED PLANKS<br>POWDER COATED FRAMES |
| C41  | lm x lm Table     | HOT DIP GALV FRAMES<br>SURF MIST PLANKS | POWDER COATED PLANKS<br>POWDER COATED FRAMES |