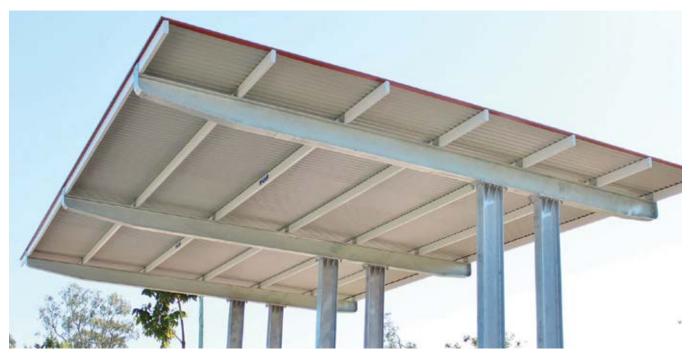

# Design, Manufacture & Construct SHADE STRUCTURES

| CODE          | LENGTHS                          | FINISHES                                          | OPTIONS                                         |
|---------------|----------------------------------|---------------------------------------------------|-------------------------------------------------|
| SSC (CURVE)   | 4m x 4m OR 6m x 6m<br>OR 8m x 8m | HOT DIP GALV POST & BEAM COLORBOND ROOFING & TRIM | PAINT FINISH TO STEEL WORK<br>CUSTOM DIMENSIONS |
| SSW (WAVE)    | 4m x 4m OR 6m x 6m<br>OR 8m x 8m | HOT DIP GALV POST & BEAM COLORBOND ROOFING & TRIM | PAINT FINISH TO STEEL WORK CUSTOM DIMENSIONS    |
| SSS (SKILION) | 4m x 4m OR 6m x 6m<br>OR 8m x 8m | HOT DIP GALV POST & BEAM COLORBOND ROOFING & TRIM | PAINT FINISH TO STEEL WORK CUSTOM DIMENSIONS    |
| SSP (PYRAMID) | 4m x 4m OR 6m x 6m               | HOT DIP GALV POST & BEAM COLORBOND ROOFING & TRIM | PAINT FINISH TO STEEL WORK<br>CUSTOM DIMENSIONS |

## SUPPLIED WITH ENGINEERING CERTIFICATION & FOOTING DESIGNS WE MANUFACTURE & INSTALL INCLUDING CONCRETING & MORE