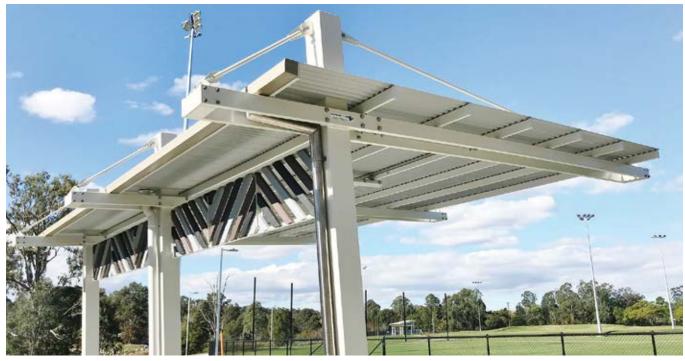

# Design, Manufacture & Construct SHADE STRUCTURES

| CODE          | LENGTHS                          | FINISHES                                          | OPTIONS                                         |
|---------------|----------------------------------|---------------------------------------------------|-------------------------------------------------|
| SSC (CURVE)   | 4m x 4m OR 6m x 6m<br>OR 8m x 8m | HOT DIP GALV POST & BEAM COLORBOND ROOFING & TRIM | PAINT FINISH TO STEEL WORK<br>CUSTOM DIMENSIONS |
| SSW (WAVE)    | 4m x 4m OR 6m x 6m<br>OR 8m x 8m | HOT DIP GALV POST & BEAM COLORBOND ROOFING & TRIM | PAINT FINISH TO STEEL WORK CUSTOM DIMENSIONS    |
| SSS (SKILION) | 4m x 4m OR 6m x 6m<br>OR 8m x 8m | HOT DIP GALV POST & BEAM COLORBOND ROOFING & TRIM | PAINT FINISH TO STEEL WORK CUSTOM DIMENSIONS    |
| SSP (PYRAMID) | 4m x 4m OR 6m x 6m               | HOT DIP GALV POST & BEAM COLORBOND ROOFING & TRIM | PAINT FINISH TO STEEL WORK<br>CUSTOM DIMENSIONS |

## SUPPLIED WITH ENGINEERING CERTIFICATION & FOOTING DESIGNS WE MANUFACTURE & INSTALL INCLUDING CONCRETING & MORE