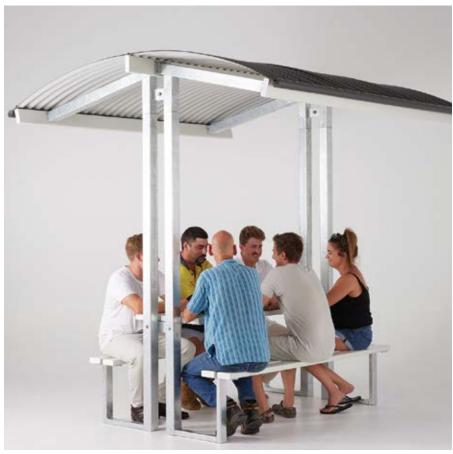

# Design, Manufacture & Construct SHADE STRUCTURES

| CODE          | LENGTHS                          | FINISHES                                          | OPTIONS                                         |
|---------------|----------------------------------|---------------------------------------------------|-------------------------------------------------|
| SSC (CURVE)   | 4m x 4m OR 6m x 6m<br>OR 8m x 8m | HOT DIP GALV POST & BEAM COLORBOND ROOFING & TRIM | PAINT FINISH TO STEEL WORK<br>CUSTOM DIMENSIONS |
| SSW (WAVE)    | 4m x 4m OR 6m x 6m<br>OR 8m x 8m | HOT DIP GALV POST & BEAM COLORBOND ROOFING & TRIM | PAINT FINISH TO STEEL WORK CUSTOM DIMENSIONS    |
| SSS (SKILION) | 4m x 4m OR 6m x 6m<br>OR 8m x 8m | HOT DIP GALV POST & BEAM COLORBOND ROOFING & TRIM | PAINT FINISH TO STEEL WORK CUSTOM DIMENSIONS    |
| SSP (PYRAMID) | 4m x 4m OR 6m x 6m               | HOT DIP GALV POST & BEAM COLORBOND ROOFING & TRIM | PAINT FINISH TO STEEL WORK<br>CUSTOM DIMENSIONS |

## SUPPLIED WITH ENGINEERING CERTIFICATION & FOOTING DESIGNS WE MANUFACTURE & INSTALL INCLUDING CONCRETING & MORE