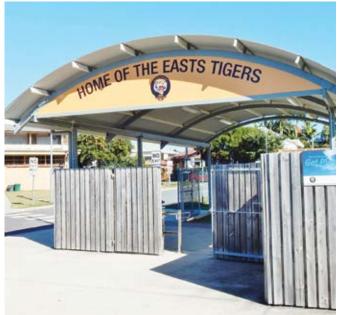

### **CURVED ROOF**

STEEL POST & RAIL MANUFACTURE & INSTALL A RANGE OF CURVED ROOF SHADE STRUCTURES FOR SCHOOLS, COUNCIL PARKS & ALL APPLICATIONS.

#### **COMMON SIZES**

4m x 4m; 6m x 6m; 6m x 4m; 8x4m 8m x 6m; 8m x 8m; CUSTOM SIZES

Options: customised screening, bbq's, food prep benches, table & seating

Choose from a variety of roof radius & offset curves, eave heights & battening on the ceiling.

Options on loctseel battens with colorbond roof sheeting or insulated roof panel

62