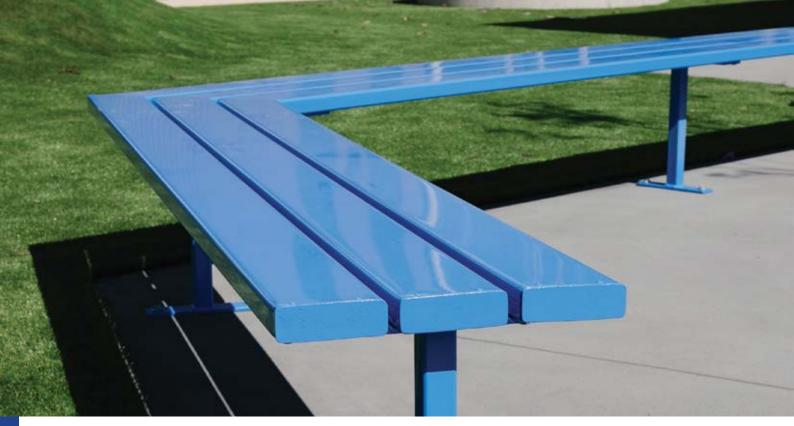

# **CLASSIC RANGE**

LOCSTEEL BENCH SEATS

Product Overview

Our classic bench seats are tough and resilient, through the use of our Colorbond Surf Mist 108x38 locsteel planks. They are simple yet strong, and you can powder coat the brackets and planks to add your choice of colours. The classic locsteel bench seat (delete the word come) are 450mm high and are also available in smaller junior sizes.

### **DULUX ALPHATEC COLOURS**

\*FULL COLOUR RANGE AVAILABLE ON REQUEST

| CODE | LENGTHS           | FINISHES                                  | OPTIONS                                        |
|------|-------------------|-------------------------------------------|------------------------------------------------|
| SB2  | 2m - 3m - 4m - 6m | SURF MIST PLANKS<br>HOT DIP GALV BRACKETS | POWDER COATED PLANKS POWDER COATED BRACKETS    |
| SB3  | 2m - 3m - 4m - 6m | SURF MIST PLANKS<br>HOT DIP GALV BRACKETS | POWDER COATED PLANKS<br>POWDER COATED BRACKETS |
| SB4  | 2m - 3m - 4m - 6m | SURF MIST PLANKS<br>HOT DIP GALV BRACKETS | POWDER COATED PLANKS POWDER COATED BRACKETS    |
| SB5  | 1.5m x 1.5m       | SURF MIST PLANKS<br>HOT DIP GALV BRACKETS | POWDER COATED PLANKS POWDER COATED BRACKETS    |
| WB3  | 2m - 3m - 4m - 6m | SURF MIST PLANKS<br>HOT DIP GALV BRACKETS | POWDER COATED PLANKS POWDER COATED BRACKETS    |
| CB1  | 2m+               | SURF MIST PLANKS<br>HOT DIP GALV BRACKETS | POWDER COATED PLANKS POWDER COATED BRACKETS    |