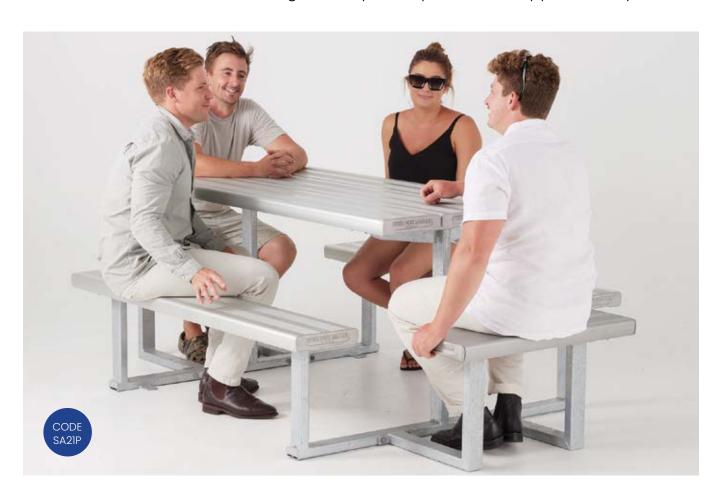

# **SA21 TABLE SETTING**

ROBUST STEEL FRAME WITH STANDARD SURF MIST LOCSTEEL SEAT & TABLE PLANKS. COMES STANDARD LENGTH 1.5m & 1.8m Long

### **SA21 TABLE SETTING**

THIS TABLE IS EXTREMELY STRONG & HARD WEARING WITH A HOT DIP GALVANISED STEEL FRAME, & ANODISED ALUMINIUM SEAT & TABLE PLANKS.

COMES STANDARD 1.5m & 1.8m long; seats 1 person per 500mm approximately.