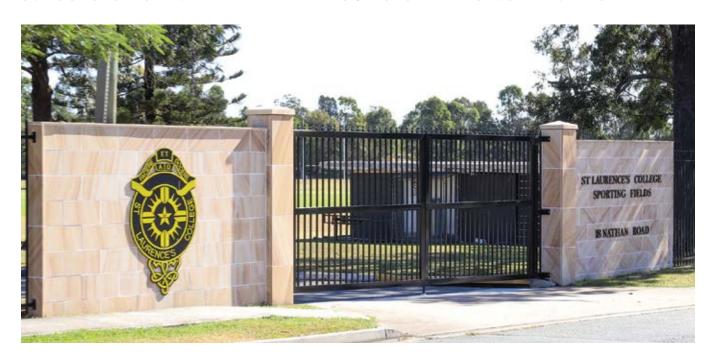

#### **SCHOOL SPORTS FACILITY - ENTRY WALLS & AUTOMATED SECURITY GATES**

Council fencing - our square & rectangular colorbond locsteel looks Like heritage hard wood timber fencing with the maintenance free & Longevity of colorbond steel. This fencing is used extensively in by Brisbane City Council & Local Government areas across Sydney City

Our unique locsteel fencing is perfect for paddock fencing & arenas

It is highly durable & maintenance free & comes with the standard Bluescope colorbond guarantee

Council fencing - our square & rectangular colorbond locsteel looks Like heritage hard wood timber fencing with the maintenance free & Longevity of colorbond steel. This fencing is used extensively in by Brisbane city council & local government areas across Sydney city