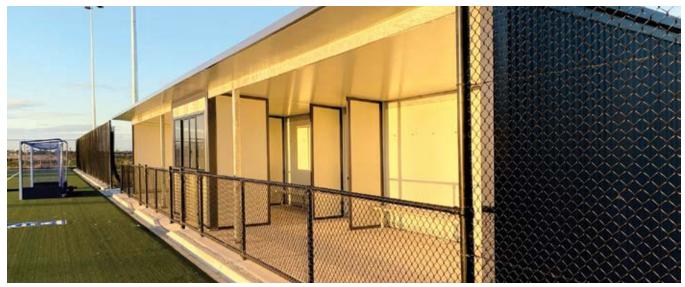

#### **HOCKEY FIELD SHELTERS**

Our hockey field shelters use Insulated wall & roof panelling To provide a cool, dry space for Players, with optional tech rooms For officials & commentators.

The layout can be designed to suit Your fields with loads of options On the fitout. We include concrete Works, engineering & complete Installation in our service to save You time & money.