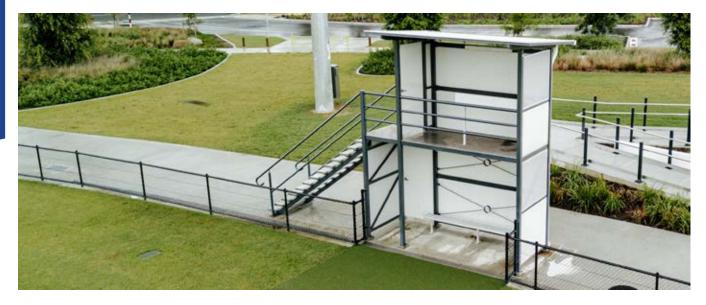

#### **CAMERA DECKS & SCORER'S SHELTERS**

Safe & secure working environments For your staff & officials compliant With oh&s standards and the N.C.C.

Film in all weather conditions with Safe stairway access to the deck.

Available with lockable storage for Sports gear & electrical equipment