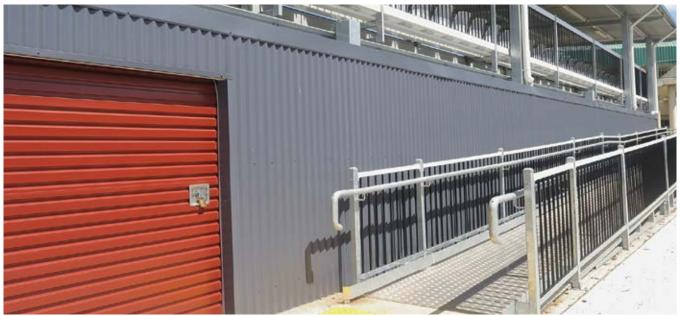

## SHADE OPTIONS

LENGTH OPTIONS

WIDER WALKWAYS

MOBILITY KITS

DURABILITY OF STEEL

STAIRWAY OPTIONS

GC4 & GC5: Super tough hot dip galvanised steel grandstands with way more room than competitor product & Compliant access options.

## **OPTIONS ON ROOVES & SCREENS MOBILITY KITS WALLS & LOCKABLE STORAGE**

MOBILITY KITS FOR TOWING & FORKLIFTING

60 PERSON CAPACITY
5-TIER x 6m LONG
LARGE ROOF AREA
SUITS HIGH WIND AREAS
OPTIONS ON COLOUR
HOT DIP GALV. STEEL
COLORBOND ROOFING
EXTRA WIDE WALKWAYS
NO KNEES IN YOUR BACK
OPTIONAL STAIRS