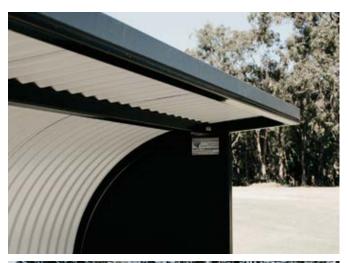

### **CANTILEVER**

SCHOOL DROP OFF SHELTERS

ST. LAURENCE'S COLLEGE CHAPEL COURTYARD BY JEREMY FERRIER S COLLEGE SHADED SEATING AREAS

### **COVERED WALKWAYS**

Cantilever shade shelters give you a clear, open area under your roof which makes them great for busy areas.

We can add screening, insulated roof panels, lights and growing plant trellis to really make your areas pop!

People will love being under them and your facilities look amazing, and we take care of the whole process from design, engineering, concrete works and installation.