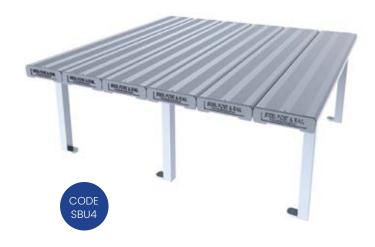

# **ALUMINIUM BENCH SEATS**

| CODE | LENGTHS           | FINISHES       | OPTIONS                                       |
|------|-------------------|----------------|-----------------------------------------------|
| SBUI | 2m - 3m - 4m - 6m | ANODISED PLANK | POWDER COATED END CAPS POWDER COATED BRACKETS |
| SBU2 | 2m - 3m - 4m - 6m | ANODISED PLANK | POWDER COATED END CAPS POWDER COATED BRACKETS |
| SBU3 | 2m - 3m - 4m - 6m | ANODISED PLANK | POWDER COATED END CAPS POWDER COATED BRACKETS |
| SBU4 | 1.5m x 1.5m       | ANODISED PLANK | POWDER COATED END CAPS POWDER COATED BRACKETS |
| SBU5 | 2m - 3m - 4m - 6m | ANODISED PLANK | POWDER COATED END CAPS POWDER COATED BRACKETS |
| SBU6 | 2m - 3m - 4m - 6m | ANODISED PLANK | POWDER COATED END CAPS POWDER COATED BRACKETS |

**DOUBLE BENCH** 

**STACKABLE BENCH** 

**SINGLE BENCH** 

**BENCH SEAT W/ BACK REST** 

**PLATFORM BENCH 1.5M X 1.5M** 

**DULUX ALPHATEC COLOURS** 

\*FULL COLOUR RANGE AVAILABLE ON REQUEST

16