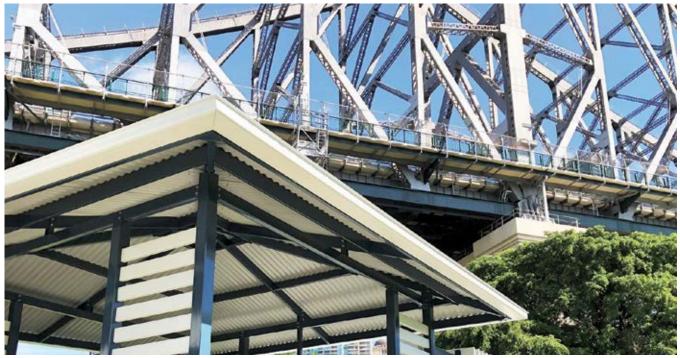

### **COVERED WALKWAYS**

Cantilever shade shelters give you a clear, open area under your roof which makes them great for busy areas.

We can add screening, insulated roof panels, lights and growing plant trellis to really make your areas pop!

People will love being under them and your facilities look amazing, and we take care of the whole process from design, engineering, concrete works and installation.