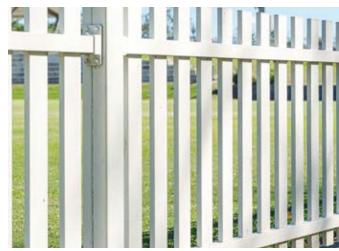

#### **ALUMINIUM PICKET FENCING**

Choose from square top or spike Top pickets

Standard fence height is 1m

Add gates, pedestrian access Cricket sight screens & more

We manufacture & install Including concrete mowing strips