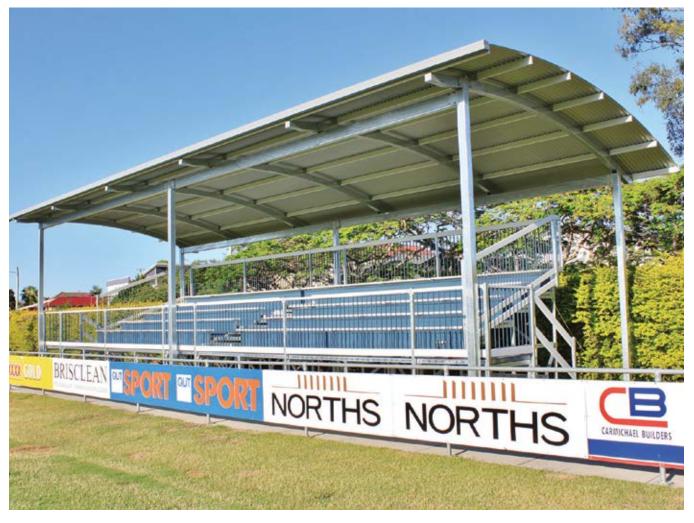

### **DULUX ALPHATEC COLOURS**

\*FULL COLOUR RANGE AVAILABLE ON REQUEST

Our Hot Dip Galvanised Steel Grandstands are guaranteed to stand the test of time. The galvanised steel frame has been in service for over 30 years, and we enjoy seeing 20+ year old stands still in use today and in great condition. The galvanised steel frame is better suited to mobile grandstands and grandstands with roof attachments, or any application where the toughness of steel is a factor.

# **SPECTATOR SEATING**

**SMALL GRANDSTANDS** 

GC3: 3-TIER HDG STEEL GRANDSTAND

## SHADE OPTIONS

LENGTH OPTIONS

WIDER WALKWAYS

MOBILITY KITS

DURABILITY OF STEEL

STAIRWAY OPTIONS

GC4 & GC5: Super tough hot dip galvanised steel grandstands with way more room than competitor product & Compliant access options.