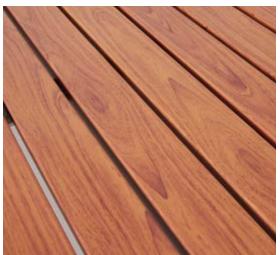

### **FOREST ALLOY SEAT PLANKS**

The SC4 is shown above with the unique 'Forest Alloy" seat and back rest planks in Beach Oak Colour

The Forest Alloy coating is a timber imitation coating applied to our roll-formed locsteel, giving you the strength and durability of steel with a timber look and no maintenance

IMITATION TIMBER RANGE