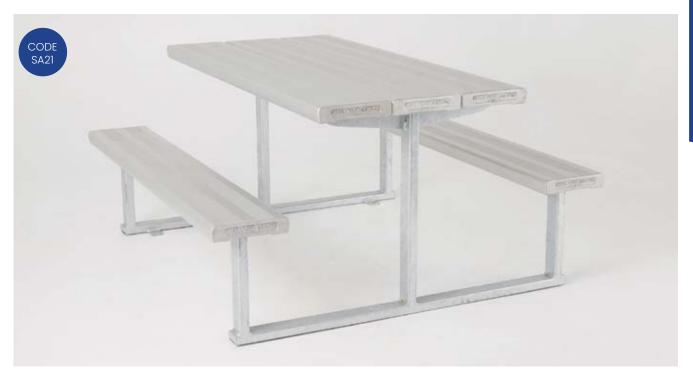

# **SA21 TABLE SETTING**

ROBUST STEEL FRAME WITH STANDARD SURF MIST LOCSTEEL SEAT & TABLE PLANKS. COMES STANDARD LENGTH 1.5m & 1.8m Long

### **SA21 TABLE SETTING**

THIS TABLE IS EXTREMELY STRONG & HARD WEARING WITH A HOT DIP GALVANISED STEEL FRAME, & ANODISED ALUMINIUM SEAT & TABLE PLANKS.

COMES STANDARD 1.5m & 1.8m long; seats 1 person per 500mm approximately.