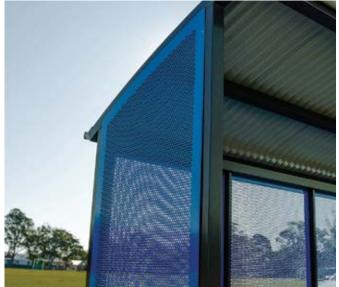

#### **DA2 DUGOUT**

Built with an insulated roof & Perforated wall panelling Facilitates an optimally cool Environment under the roof, Great for hot days.

Common lengths 3m & 6m

Options: full blockout walls, powder coating colours, Custom sizing, hanging hooks

Seats 2 people per meter long powder coated posts & beams; screening