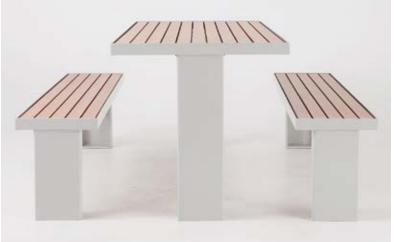

# **CLASSIC RANGE**

| CODE | LENGTHS           | FINISHES                                | OPTIONS                                      |
|------|-------------------|-----------------------------------------|----------------------------------------------|
| C21  | 1.5m - 1.8m - 2m+ | HOT DIP GALV FRAMES<br>SURF MIST PLANKS | POWDER COATED PLANKS<br>POWDER COATED FRAMES |
| C41  | lm x lm Table     | HOT DIP GALV FRAMES<br>SURF MIST PLANKS | POWDER COATED PLANKS<br>POWDER COATED FRAMES |