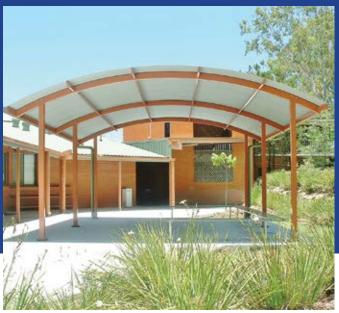

### **CURVED ROOF**

STEEL POST & RAIL MANUFACTURE & INSTALL A RANGE OF CURVED ROOF SHADE STRUCTURES FOR SCHOOLS, COUNCIL PARKS & ALL APPLICATIONS.

#### **COMMON SIZES**

4m x 4m; 6m x 6m; 6m x 4m; 8x4m 8m x 6m; 8m x 8m; CUSTOM SIZES

Options: customised screening, bbq's, food prep benches, table & seating

Choose from a variety of roof radius & offset curves, eave heights & battening on the ceiling.

#### **SAN SISTO COLLEGE**

High level curved roof

All steel columns & beams are coated in two-pack epoxy 'woodland grey' gloss.

Roof battens are our unique colorbond locsteel in standard surf mist colour.

Decowood timber imitation aluminium battens are installed to the under side of the curved steel rafter beams. These are available in a range of timber looks & colours.

The high level roof creates a great effect of scale on the tiled plaza area, which is used for seating at lunch times and additionally for college events.