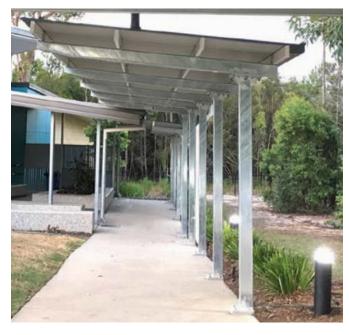

### **COVERED WALKWAYS**

Cantilever shade shelters give you a clear, open area under your roof which makes them great for busy areas.

We can add screening, insulated roof panels, lights and growing plant trellis to really make your areas pop!

People will love being under them and your facilities look amazing, and we take care of the whole process from design, engineering, concrete works and installation.