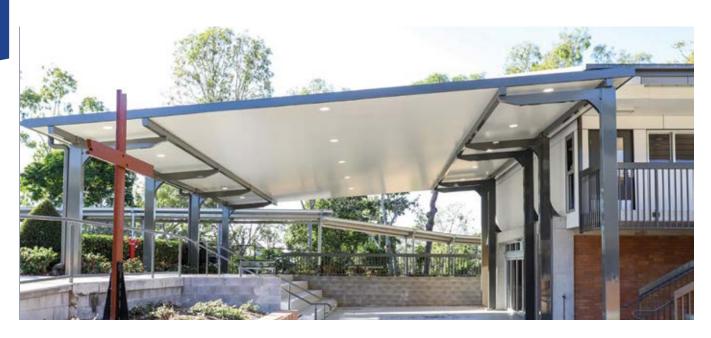

#### **PYRAMID SHELTERS**

Our Pyramid Shelters come in standard sizes and custom sizes, with optional annexes, screening, and table settings. Ideal for parks and public spaces, they provide efficient cover from the sun and rain because the lowest point of the roof is at the very edge, all around. We supply and install optional extras including bin enclosures, table settings and electric barbecues to optimise your covered spaces.

Common Sizes: 4m x 4m; 6m x 6m; 8m x 8m Options: Custom sizes & designs; Powder coated posts & beams; screening.

Cantilever shade shelters give you a clear, open area under your roof which makes them great for busy areas.

We can add screening, insulated roof panels, lights and growing plant trellis to really make your areas pop!

People will love being under them and your facilities look amazing, and we take care of the whole process from design, engineering, concrete works and installation