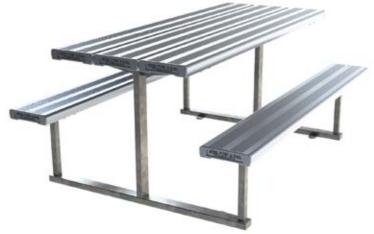

# **CLASSIC RANGE**

| CODE | LENGTHS           | FINISHES                                | OPTIONS                                      |
|------|-------------------|-----------------------------------------|----------------------------------------------|
| C21  | 1.5m - 1.8m - 2m+ | HOT DIP GALV FRAMES<br>SURF MIST PLANKS | POWDER COATED PLANKS<br>POWDER COATED FRAMES |
| C41  | lm x lm Table     | HOT DIP GALV FRAMES<br>SURF MIST PLANKS | POWDER COATED PLANKS<br>POWDER COATED FRAMES |