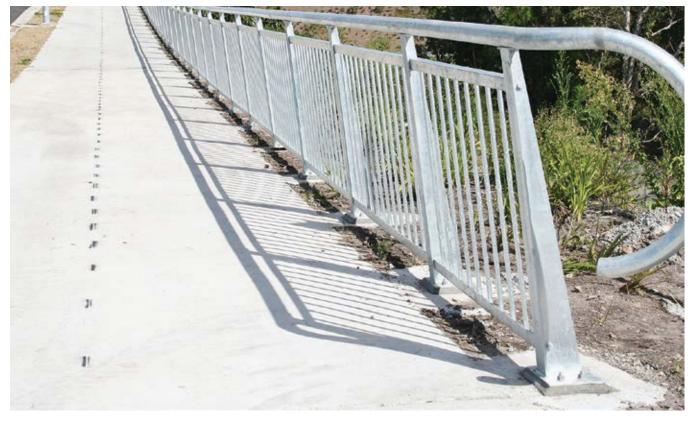

LONG LIFE
MAINTENANCE FREE
COLORBOND STEEL FENCING

ACCESS GATES FOR COUNCILS & SCHOOLS

HEAVY DUTY STEEL. CHOOSE YOUR COLOURS.

SAFETY FENCING FOR THE TUGUN BYPASS PEDESTRIAN INFRASTRUCTURE

Manufactured & installed by Steel post & rail

We excel in custom fabrication & Installation Australia wide for Road infrastructure

Save time & money with our one stop shop service