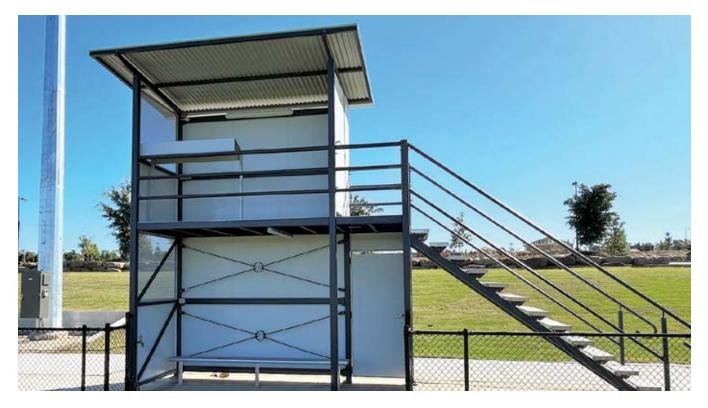

### DA2 Scorer's Shelter & Coach Box Combo

Our DA2 is a dual level field shelter used commonly in AFL facilities, with a ground level bench seat & coach's area, and a first floor scorer's bench accessible by a stairway and lockable entry door.

Manufactured with a heavy duty galvanised steel structural frame finished in a two pack paint system, the DA2 is heavy duty, designed to last longer in harsh environments. The wall and window cladding is a mix of solid & perforated 3mm aluminium, powder coated in your choice of colour scheme.

Size and stair configuration can be changed to suit your site, and we install Australia wide including concrete works.

The DA1 is shown installed at the fantastic, newly constructed Everleigh AFL field, part of the award winning Mirvac residential development.

#### **CAMERA DECKS & SCORER'S SHELTERS**

Safe & secure working environments For your staff & officials compliant With oh&s standards and the N.C.C.

Film in all weather conditions with Safe stairway access to the deck.

Available with lockable storage for Sports gear & electrical equipment