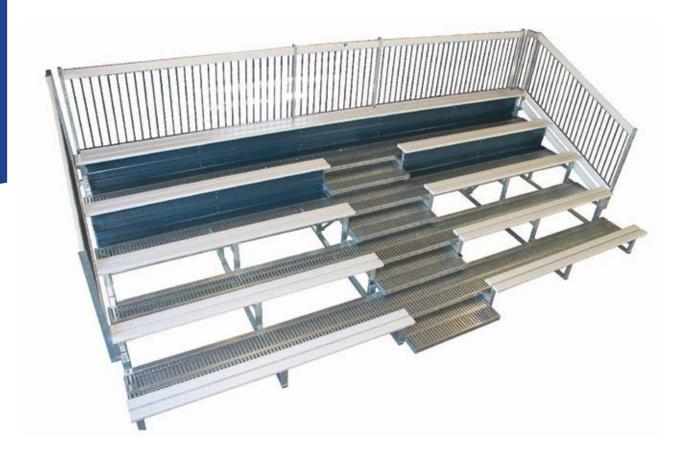

# STAIRWAYS & BALUSTRADES

AVAILABLE WITH MODULAR
STAIRWAYS THAT PLUG INTO THE SIDE OF
THE STANDS GIVING YOU FLEXIBILITY IN
CONFIGURATIONS

3m Long SEATS 24 6M Long SEATS 48

OUR VALUE GUARANTEE - We won't be beaten on price for the same grandstand product. Call our team to find out what you need to look for when choosing a grandstand.

## SHADE OPTIONS

LENGTH OPTIONS

WIDER WALKWAYS

MOBILITY KITS

DURABILITY OF STEEL

STAIRWAY OPTIONS

GC4 & GC5: Super tough hot dip galvanised steel grandstands with way more room than competitor product & Compliant access options.