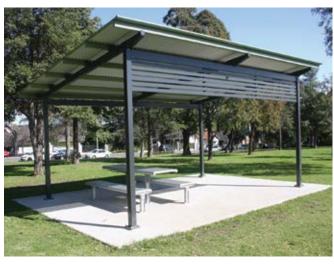

# Design, Manufacture & Construct SHADE STRUCTURES

| CODE          | LENGTHS                          | FINISHES                                          | OPTIONS                                         |
|---------------|----------------------------------|---------------------------------------------------|-------------------------------------------------|
| SSC (CURVE)   | 4m x 4m OR 6m x 6m<br>OR 8m x 8m | HOT DIP GALV POST & BEAM COLORBOND ROOFING & TRIM | PAINT FINISH TO STEEL WORK<br>CUSTOM DIMENSIONS |
| SSW (WAVE)    | 4m x 4m OR 6m x 6m<br>OR 8m x 8m | HOT DIP GALV POST & BEAM COLORBOND ROOFING & TRIM | PAINT FINISH TO STEEL WORK CUSTOM DIMENSIONS    |
| SSS (SKILION) | 4m x 4m OR 6m x 6m<br>OR 8m x 8m | HOT DIP GALV POST & BEAM COLORBOND ROOFING & TRIM | PAINT FINISH TO STEEL WORK CUSTOM DIMENSIONS    |
| SSP (PYRAMID) | 4m x 4m OR 6m x 6m               | HOT DIP GALV POST & BEAM COLORBOND ROOFING & TRIM | PAINT FINISH TO STEEL WORK<br>CUSTOM DIMENSIONS |

## SUPPLIED WITH ENGINEERING CERTIFICATION & FOOTING DESIGNS WE MANUFACTURE & INSTALL INCLUDING CONCRETING & MORE