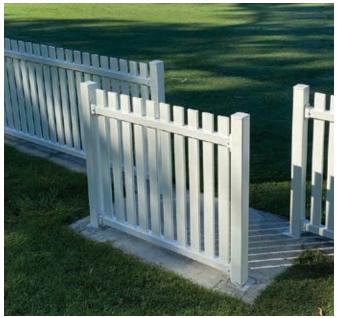

#### **ALUMINIUM PICKET FENCING**

Choose from square top or spike Top pickets

Standard fence height is 1m

Add gates, pedestrian access Cricket sight screens & more

We manufacture & install Including concrete mowing strips