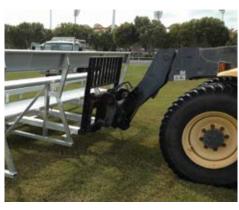

# STAIRWAYS & BALUSTRADES

AVAILABLE WITH MODULAR
STAIRWAYS THAT PLUG INTO THE SIDE OF
THE STANDS GIVING YOU FLEXIBILITY IN
CONFIGURATIONS

3m Long SEATS 24 6M Long SEATS 48

OUR VALUE GUARANTEE - We won't be beaten on price for the same grandstand product. Call our team to find out what you need to look for when choosing a grandstand.

Mobile Grandstands - Move both of these models around your Facility with one mobility kit service multiple grandstands.

GC5S - 5-TIER GRANDSTAND WITH SKILLION ROOF OPTION