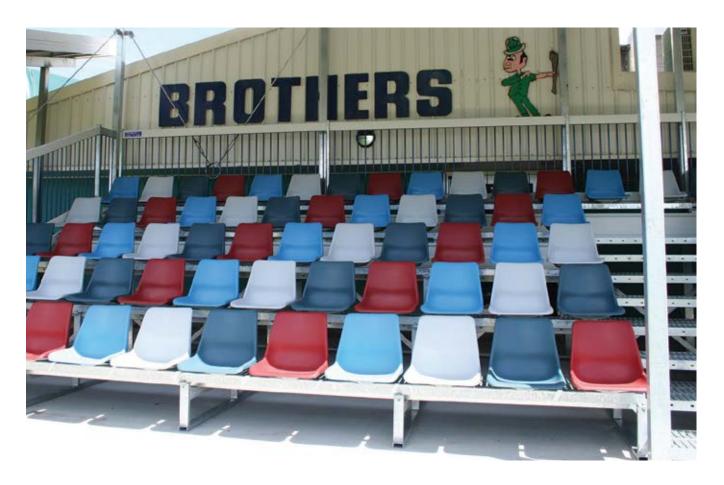

MARSDEN SHS: BLEACH SEATING W/ LOCKABLE STORAGE SHED

GOLD COAST STADIUM: RELOCATABLE BUCKET SEATING

AFLQ CARRARA: RAISED DECK BUCKET SEATS

BROTHER RUGBY LEAGUE, TOWNSVILLE - TIERED BUCKET SEATS

50

AFLQ CARRARA: RAISED DECK BUCKET SEAT