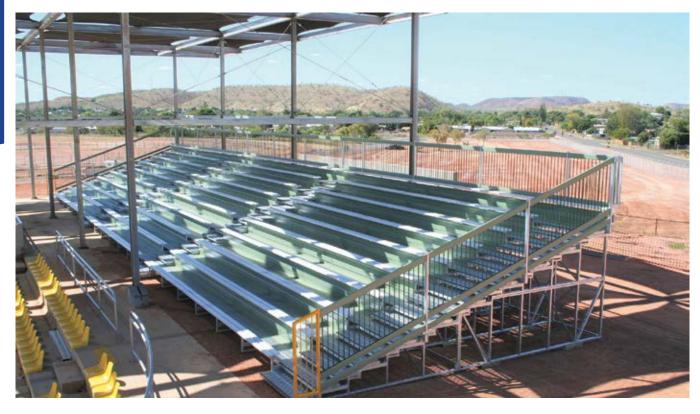

# **SPECTATOR SEATING**

**SMALL GRANDSTANDS** 

GC3: 3-TIER HDG STEEL GRANDSTAND

## SHADE OPTIONS

LENGTH OPTIONS

WIDER WALKWAYS

MOBILITY KITS

DURABILITY OF STEEL

STAIRWAY OPTIONS

GC4 & GC5: Super tough hot dip galvanised steel grandstands with way more room than competitor product & Compliant access options.