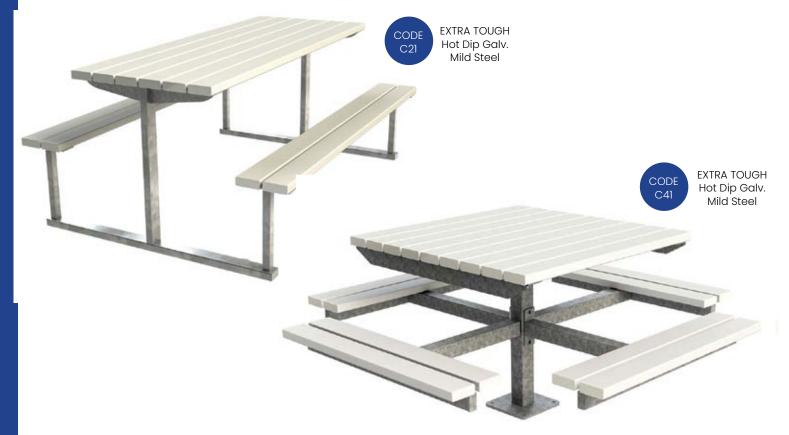

# **CLASSIC RANGE**

| CODE | LENGTHS           | FINISHES                                | OPTIONS                                      |
|------|-------------------|-----------------------------------------|----------------------------------------------|
| C21  | 1.5m - 1.8m - 2m+ | HOT DIP GALV FRAMES<br>SURF MIST PLANKS | POWDER COATED PLANKS<br>POWDER COATED FRAMES |
| C41  | lm x lm Table     | HOT DIP GALV FRAMES<br>SURF MIST PLANKS | POWDER COATED PLANKS<br>POWDER COATED FRAMES |