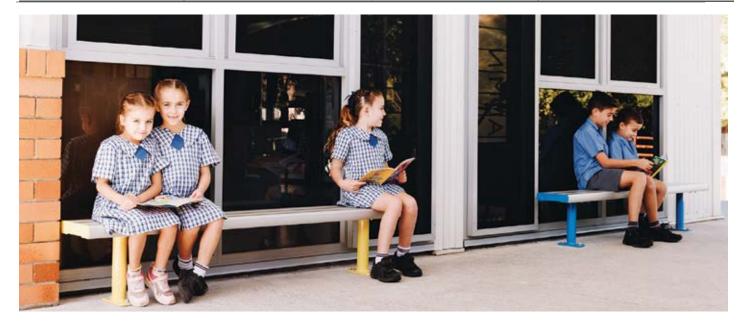

# **CLASSIC RANGE**

LOCSTEEL BENCH SEATS

Product Overview

Our classic bench seats are tough and resilient, through the use of our Colorbond Surf Mist 108x38 locsteel planks. They are simple yet strong, and you can powder coat the brackets and planks to add your choice of colours. The classic locsteel bench seat (delete the word come) are 450mm high and are also available in smaller junior sizes.

### **DULUX ALPHATEC COLOURS**

\*FULL COLOUR RANGE AVAILABLE ON REQUEST

| CODE | LENGTHS           | FINISHES                                  | OPTIONS                                        |
|------|-------------------|-------------------------------------------|------------------------------------------------|
| SB2  | 2m - 3m - 4m - 6m | SURF MIST PLANKS<br>HOT DIP GALV BRACKETS | POWDER COATED PLANKS POWDER COATED BRACKETS    |
| SB3  | 2m - 3m - 4m - 6m | SURF MIST PLANKS<br>HOT DIP GALV BRACKETS | POWDER COATED PLANKS<br>POWDER COATED BRACKETS |
| SB4  | 2m - 3m - 4m - 6m | SURF MIST PLANKS<br>HOT DIP GALV BRACKETS | POWDER COATED PLANKS POWDER COATED BRACKETS    |
| SB5  | 1.5m x 1.5m       | SURF MIST PLANKS<br>HOT DIP GALV BRACKETS | POWDER COATED PLANKS POWDER COATED BRACKETS    |
| WB3  | 2m - 3m - 4m - 6m | SURF MIST PLANKS<br>HOT DIP GALV BRACKETS | POWDER COATED PLANKS POWDER COATED BRACKETS    |
| CB1  | 2m+               | SURF MIST PLANKS<br>HOT DIP GALV BRACKETS | POWDER COATED PLANKS POWDER COATED BRACKETS    |