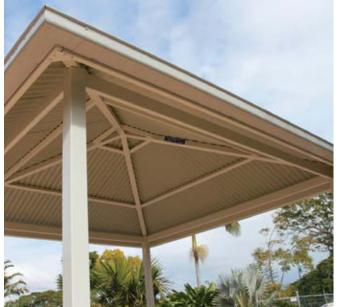

#### **PYRAMID SHELTERS**

Our Pyramid Shelters come in standard sizes and custom sizes, with optional annexes, screening, and table settings. Ideal for parks and public spaces, they provide efficient cover from the sun and rain because the lowest point of the roof is at the very edge, all around. We supply and install optional extras including bin enclosures, table settings and electric barbecues to optimise your covered spaces.

Common Sizes: 4m x 4m; 6m x 6m; 8m x 8m Options: Custom sizes & designs; Powder coated posts & beams; screening.

Cantilever shade shelters give you a clear, open area under your roof which makes them great for busy areas.