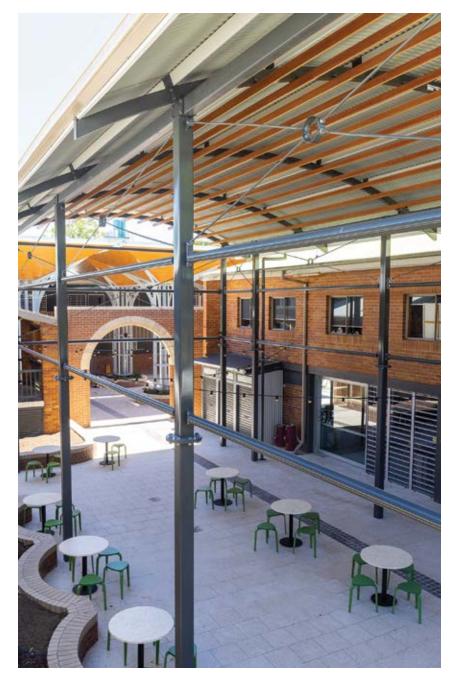

#### **SAN SISTO COLLEGE**

High level curved roof

All steel columns & beams are coated in two-pack epoxy 'woodland grey' gloss.

Roof battens are our unique colorbond locsteel in standard surf mist colour.

Decowood timber imitation aluminium battens are installed to the under side of the curved steel rafter beams. These are available in a range of timber looks & colours.

The high level roof creates a great effect of scale on the tiled plaza area, which is used for seating at lunch times and additionally for college events.