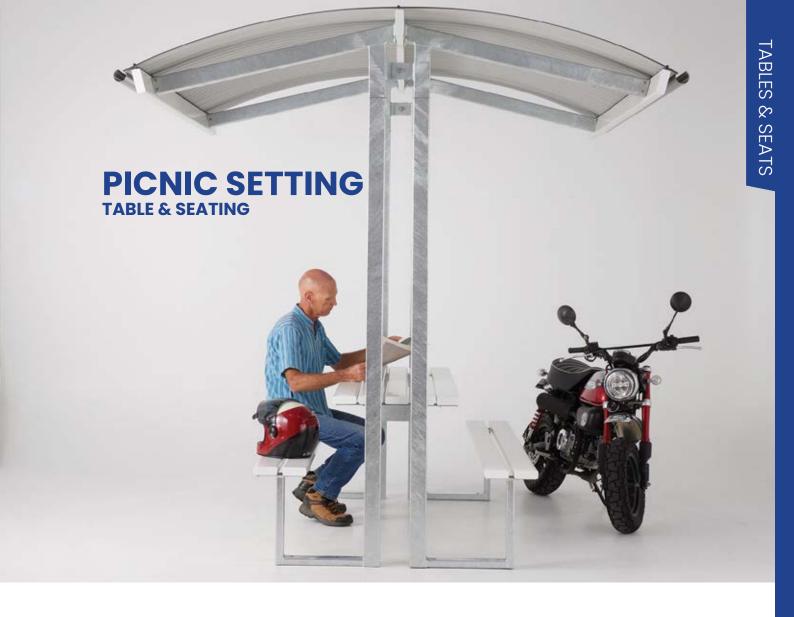

# Table & Seating

# **CLASSIC RANGE**

| CODE | LENGTHS           | FINISHES                                | OPTIONS                                      |
|------|-------------------|-----------------------------------------|----------------------------------------------|
| C21  | 1.5m - 1.8m - 2m+ | HOT DIP GALV FRAMES<br>SURF MIST PLANKS | POWDER COATED PLANKS<br>POWDER COATED FRAMES |
| C41  | lm x lm Table     | HOT DIP GALV FRAMES<br>SURF MIST PLANKS | POWDER COATED PLANKS<br>POWDER COATED FRAMES |

# **SA21 TABLE SETTING**

ROBUST STEEL FRAME WITH STANDARD SURF MIST LOCSTEEL SEAT & TABLE PLANKS. COMES STANDARD LENGTH 1.5m & 1.8m Long