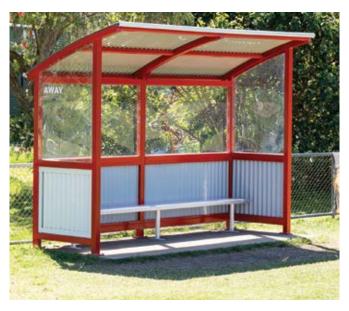

### **DUGOUTS & FIELD SHELTERS**

| CODE | LENGTHS       | FINISHES      | OPTIONS                                     |
|------|---------------|---------------|---------------------------------------------|
| DAI  | 3m - 4m - 6m+ | POWDER COATED | PERFORATED WINDOWS POLYCARBONATE WINDOWS    |
| DC5W | 3m - 4m - 6m+ | POWDER COATED | PERFORATED WINDOWS<br>POLYCARBONATE WINDOWS |
| DA2  | 3m - 4m - 6m+ | POWDER COATED | PERFORATED WINDOWS POLYCARBONATE WINDOWS    |
| DC1  | 3m - 4m - 6m+ | POWDER COATED | PERFORATED WINDOWS POLYCABONATE WINDOWS     |
| DS1  | 4m            | POWDER COATED | PERFORATED WINDOWS POLYCABONATE WINDOWS     |
| DCM2 | 4m            | POWDER COATED | PERFORATED WINDOWS POLYCABONATE WINDOWS     |

#### **DA2 DUGOUT**

Built with an insulated roof & Perforated wall panelling Facilitates an optimally cool Environment under the roof, Great for hot days.

Common lengths 3m & 6m

Options: full blockout walls, powder coating colours, Custom sizing, hanging hooks

Seats 2 people per meter long powder coated posts & beams; screening