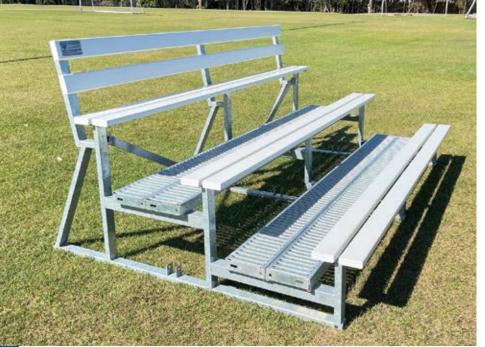

# **SPECTATOR SEATING**

**SMALL GRANDSTANDS** 

GC3: 3-TIER HDG STEEL GRANDSTAND