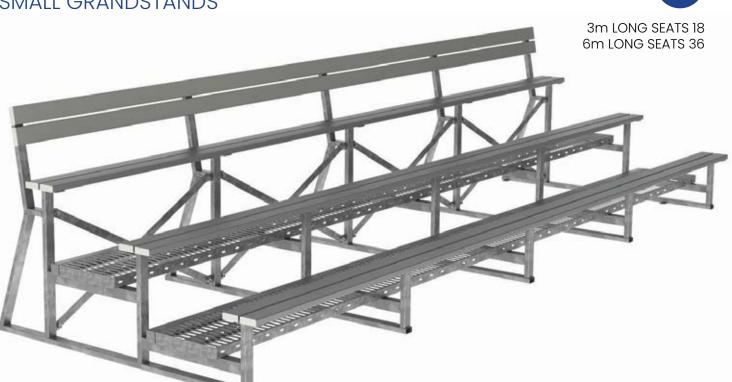

# **ALUMINIUM SPECTATOR SEATING**

**SMALL GRANDSTANDS** 

3m Long SEATS 24 6M Long SEATS 48

# STAIRWAYS & BALUSTRADES

AVAILABLE WITH MODULAR
STAIRWAYS THAT PLUG INTO THE SIDE OF
THE STANDS GIVING YOU FLEXIBILITY IN
CONFIGURATIONS

3m Long SEATS 24 6M Long SEATS 48

OUR VALUE GUARANTEE - We won't be beaten on price for the same grandstand product. Call our team to find out what you need to look for when choosing a grandstand.