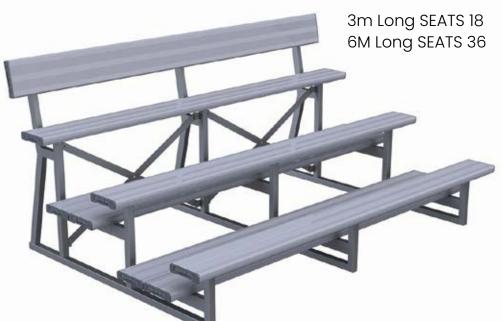

# **ALUMINIUM SPECTATOR SEATING**

**SMALL GRANDSTANDS** 

3m Long SEATS 24 6M Long SEATS 48

# STAIRWAYS & BALUSTRADES

AVAILABLE WITH MODULAR
STAIRWAYS THAT PLUG INTO THE SIDE OF
THE STANDS GIVING YOU FLEXIBILITY IN
CONFIGURATIONS

3m Long SEATS 24 6M Long SEATS 48

OUR VALUE GUARANTEE - We won't be beaten on price for the same grandstand product. Call our team to find out what you need to look for when choosing a grandstand.