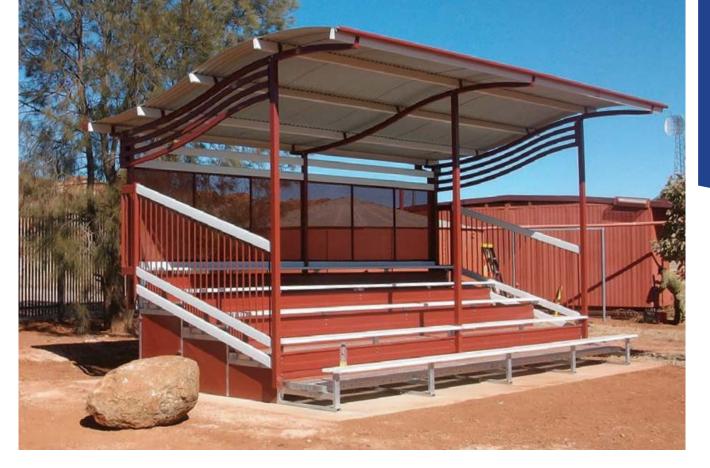

### **CURVED ROOF**

STEEL POST & RAIL MANUFACTURE & INSTALL A RANGE OF CURVED ROOF SHADE STRUCTURES FOR SCHOOLS, COUNCIL PARKS & ALL APPLICATIONS.

#### **COMMON SIZES**

4m x 4m; 6m x 6m; 6m x 4m; 8x4m 8m x 6m; 8m x 8m; CUSTOM SIZES

Options: customised screening, bbq's, food prep benches, table & seating

Choose from a variety of roof radius & offset curves, eave heights & battening on the ceiling.

Options on loctseel battens with colorbond roof sheeting or insulated roof panel

62