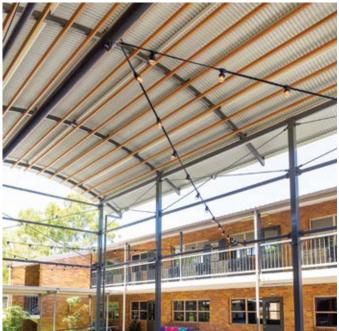

#### **SAN SISTO COLLEGE**

High level curved roof

All steel columns & beams are coated in two-pack epoxy 'woodland grey' gloss.

Roof battens are our unique colorbond locsteel in standard surf mist colour.

Decowood timber imitation aluminium battens are installed to the under side of the curved steel rafter beams. These are available in a range of timber looks & colours.

The high level roof creates a great effect of scale on the tiled plaza area, which is used for seating at lunch times and additionally for college events.