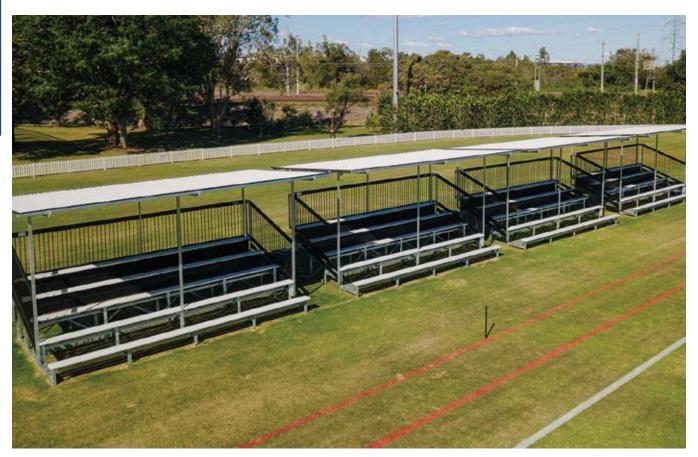

# **SPECTATOR SEATING**

**SMALL GRANDSTANDS** 

GC3: 3-TIER HDG STEEL GRANDSTAND

## SHADE OPTIONS

LENGTH OPTIONS

WIDER WALKWAYS

MOBILITY KITS

DURABILITY OF STEEL

STAIRWAY OPTIONS

GC4 & GC5: Super tough hot dip galvanised steel grandstands with way more room than competitor product & Compliant access options.