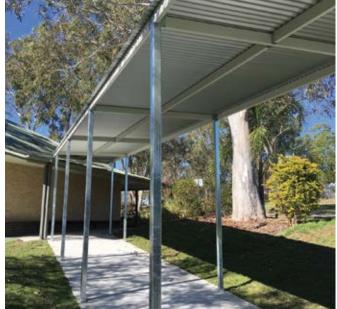

### **COVERED WALKWAYS**

Cantilever shade shelters give you a clear, open area under your roof which makes them great for busy areas.

We can add screening, insulated roof panels, lights and growing plant trellis to really make your areas pop!

People will love being under them and your facilities look amazing, and we take care of the whole process from design, engineering, concrete works and installation.