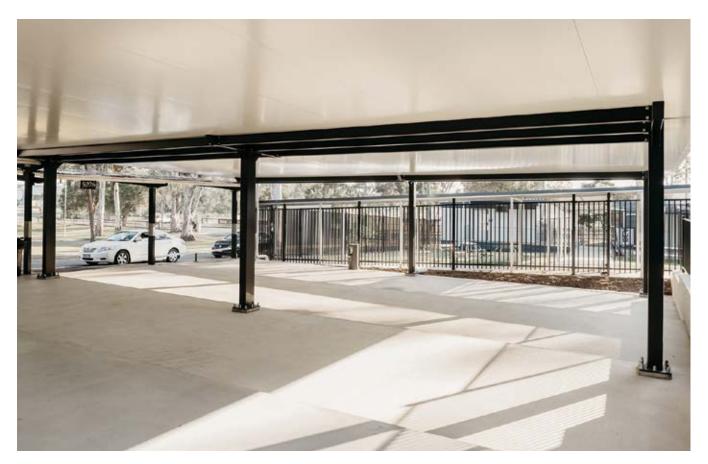

### **COVERED WALKWAYS**

Cantilever shade shelters give you a clear, open area under your roof which makes them great for busy areas.

We can add screening, insulated roof panels, lights and growing plant trellis to really make your areas pop!

People will love being under them and your facilities look amazing, and we take care of the whole process from design, engineering, concrete works and installation.