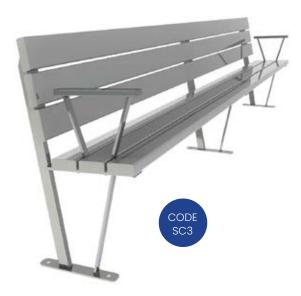

# **CLASSIC RANGE**

**COURTESY SEATS** 

The SC3 courtesy seat uses a minimalistic style steel frame which comes standard hot dip galvanised in finish with Surf Mist Locsteel 108x38 seat and back rest planks. The planks can be powder coated in your choice of colour including the Forest Alloy & the Interpon Texture ranges. Arm rests are available as an optional extra if required.

Optional arm rests & powder coating on the seat planks & frames

### **SC3 STANDARD FINISHES:**

- SURF MIST COLOUR **PLANKS**
- PVC END CAPS
- HOT DIP GALVANISED **FRAMES**

### **UPGRADE OPTIONS:**

- POWDER COATED LEGS
- POWDER COATED **PLANKS**
- FOREST ALLOY PLANKS

| CODE | LENGTHS           | FINISHES                                  | OPTIONS                               |
|------|-------------------|-------------------------------------------|---------------------------------------|
| SC3  | 1.5m - 1.8m - 2m+ | SURF MIST PLANKS<br>HOT DIP GALV BRACKETS | POWDER COATED<br>BRACKETS<br>ARM REST |
| SC4  | 1.5m - 1.8m - 2m+ | SURF MIST PLANKS<br>HOT DIP GALV BRACKETS | POWDER COATED<br>BRACKETS<br>ARM REST |
| SC5  | 1.5m - 1.8m - 2m+ | SURF MIST PLANKS<br>HOT DIP GALV BRACKETS | POWDER COATED<br>BRACKETS<br>ARM REST |