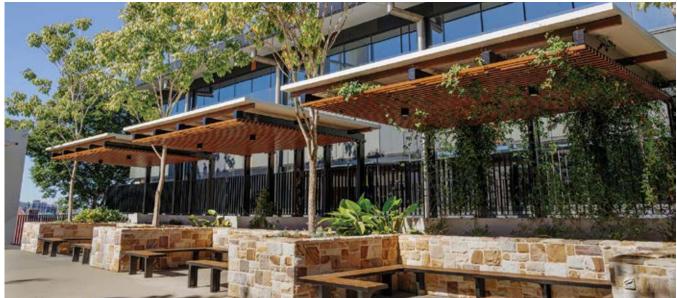

# St Laurence's Chapel Courtyard Seating

Designed by Jeremy Ferrier LSA, the Chapel Courtyard at St. Laurence's College in Brisbane is a beautiful sitting area for outdoor learning and lunch time.

What was previously an open concreted area in direct sun, is now very pleasant space visually and functionally with new raised garden beds and Seating & Shade by Steel Post & Rail.