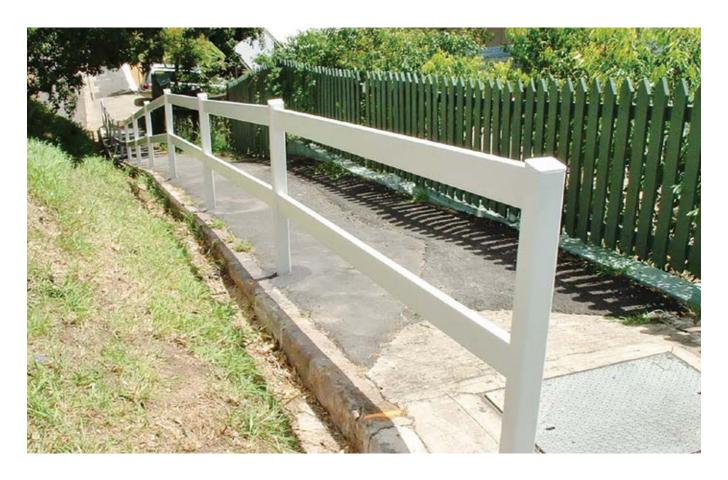

#### **SCHOOL SPORTS FACILITY - ENTRY WALLS & AUTOMATED SECURITY GATES**

Council fencing - our square & rectangular colorbond locsteel looks Like heritage hard wood timber fencing with the maintenance free & Longevity of colorbond steel. This fencing is used extensively in by Brisbane City Council & Local Government areas across Sydney City

Our unique locsteel fencing is perfect for paddock fencing & arenas

It is highly durable & maintenance free & comes with the standard Bluescope colorbond guarantee

Council fencing - our square & rectangular colorbond locsteel looks Like heritage hard wood timber fencing with the maintenance free & Longevity of colorbond steel. This fencing is used extensively in by Brisbane city council & local government areas across Sydney city