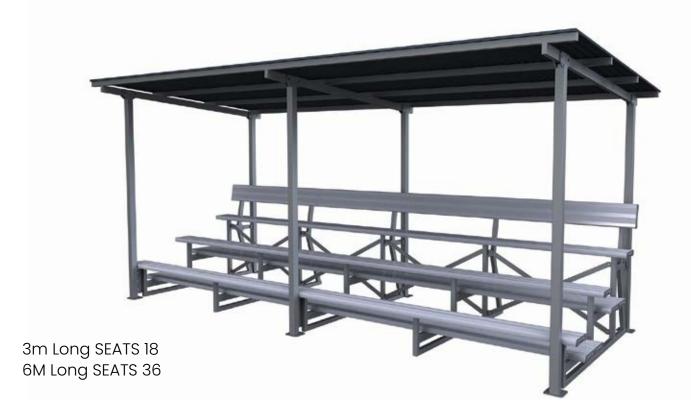

# **SPECTATOR SEATING**

**SMALL GRANDSTANDS** 

GC3: 3-TIER HDG STEEL GRANDSTAND

## SHADE OPTIONS

LENGTH OPTIONS

WIDER WALKWAYS

MOBILITY KITS

DURABILITY OF STEEL

STAIRWAY OPTIONS

GC4 & GC5: Super tough hot dip galvanised steel grandstands with way more room than competitor product & Compliant access options.

## **OPTIONS ON ROOVES & SCREENS MOBILITY KITS WALLS & LOCKABLE STORAGE**

MOBILITY KITS FOR TOWING & FORKLIFTING

60 PERSON CAPACITY
5-TIER x 6m LONG
LARGE ROOF AREA
SUITS HIGH WIND AREAS
OPTIONS ON COLOUR
HOT DIP GALV. STEEL
COLORBOND ROOFING
EXTRA WIDE WALKWAYS
NO KNEES IN YOUR BACK
OPTIONAL STAIRS