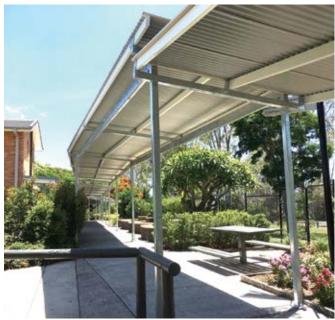

### **COVERED WALKWAYS**

Cantilever shade shelters give you a clear, open area under your roof which makes them great for busy areas.

We can add screening, insulated roof panels, lights and growing plant trellis to really make your areas pop!

People will love being under them and your facilities look amazing, and we take care of the whole process from design, engineering, concrete works and installation.