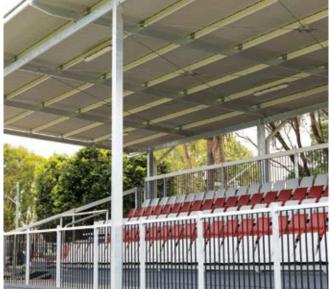

# **ALUMINIUM SPECTATOR SEATING**

**SMALL GRANDSTANDS** 

3m Long SEATS 24 6M Long SEATS 48

# **SPECTATOR SEATING**

**SMALL GRANDSTANDS** 

GC3: 3-TIER HDG STEEL GRANDSTAND

## SHADE OPTIONS

LENGTH OPTIONS

WIDER WALKWAYS

MOBILITY KITS

DURABILITY OF STEEL

STAIRWAY OPTIONS

GC4 & GC5: Super tough hot dip galvanised steel grandstands with way more room than competitor product & Compliant access options.