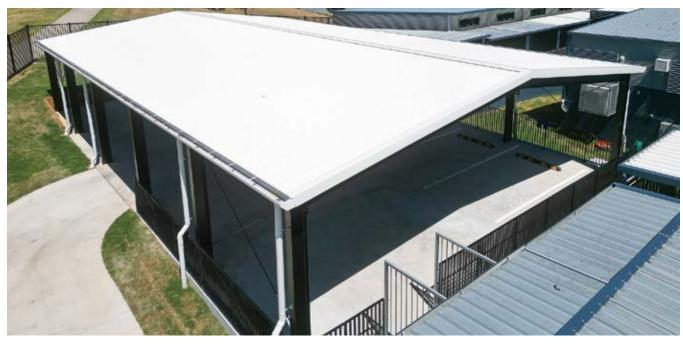

## **GABLE ROOF**

Steel Post & Rail Manufacture & Install A Range Of Gable Roof Shade Structures For Schools, Council Parks & All Applications.

#### Common Sizes

4m X 4m; 6m X 6m; 6m X 4m; 8x4m 8m X 6m; 8m X 8m; Custom Sizes

Options: Customised Screening, Bbq's, Food Prep Benches, Table & Seating

Choose From Loctseel Battens With Colorbond Roof Sheeting Or Insulated Roof Panel