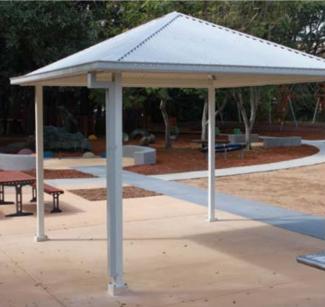

#### **PYRAMID SHELTERS**

Our Pyramid Shelters come in standard sizes and custom sizes, with optional annexes, screening, and table settings. Ideal for parks and public spaces, they provide efficient cover from the sun and rain because the lowest point of the roof is at the very edge, all around. We supply and install optional extras including bin enclosures, table settings and electric barbecues to optimise your covered spaces.

Common Sizes: 4m x 4m; 6m x 6m; 8m x 8m Options: Custom sizes & designs; Powder coated posts & beams; screening.

Cantilever shade shelters give you a clear, open area under your roof which makes them great for busy areas.