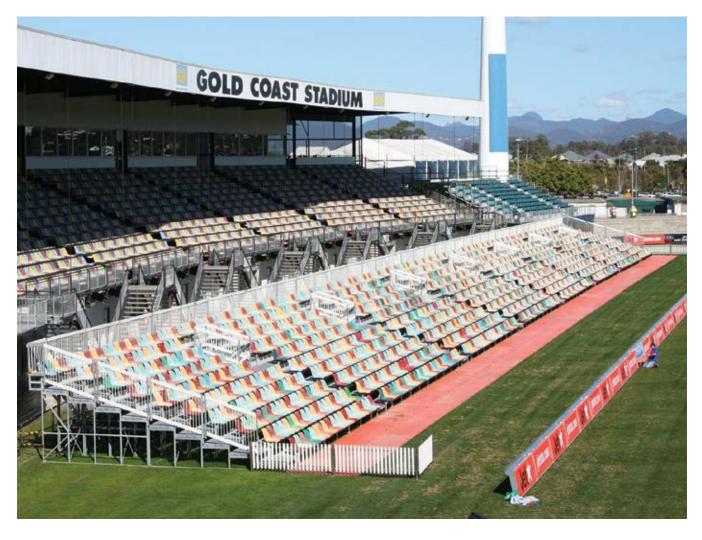

MARSDEN SHS: BLEACH SEATING W/ LOCKABLE STORAGE SHED

GOLD COAST STADIUM: RELOCATABLE BUCKET SEATING

AFLQ CARRARA: RAISED DECK BUCKET SEATS

BROTHER RUGBY LEAGUE, TOWNSVILLE - TIERED BUCKET SEATS

50

AFLQ CARRARA: RAISED DECK BUCKET SEAT