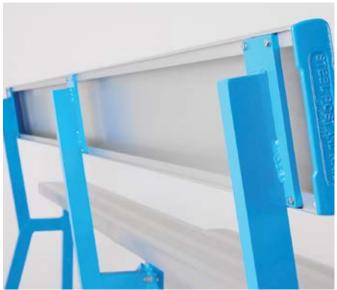

# **ALUMINIUM SPECTATOR SEATING**

**SMALL GRANDSTANDS** 

3m Long SEATS 24 6M Long SEATS 48

# STAIRWAYS & BALUSTRADES

AVAILABLE WITH MODULAR
STAIRWAYS THAT PLUG INTO THE SIDE OF
THE STANDS GIVING YOU FLEXIBILITY IN
CONFIGURATIONS

3m Long SEATS 24 6M Long SEATS 48

OUR VALUE GUARANTEE - We won't be beaten on price for the same grandstand product. Call our team to find out what you need to look for when choosing a grandstand.

### **DULUX ALPHATEC COLOURS**

\*FULL COLOUR RANGE AVAILABLE ON REQUEST

Our Hot Dip Galvanised Steel Grandstands are guaranteed to stand the test of time. The galvanised steel frame has been in service for over 30 years, and we enjoy seeing 20+ year old stands still in use today and in great condition. The galvanised steel frame is better suited to mobile grandstands and grandstands with roof attachments, or any application where the toughness of steel is a factor.