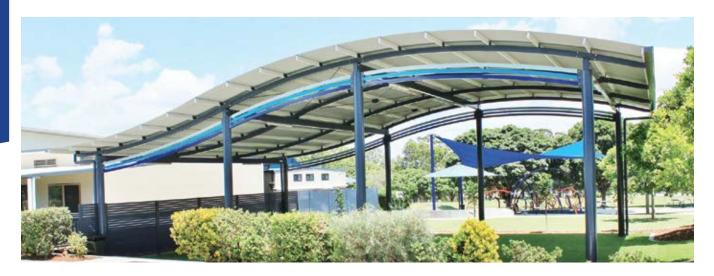

#### **WAVE ROOF**

Our wave roof shelters come in standard sizes, and can also be designed to suit your spaces. Wave Roof structures are popular in Schools & Parklands for their interesting roof lines and variation in height under the roof. They are engaging & look impressive, but also the curved beam adds efficiency to the structural beams.

Common sizes: 4m x 4m; 6m x 6m; 8m x 8m

Options: Custom sizes & designs; Powder coated posts & beams; screening