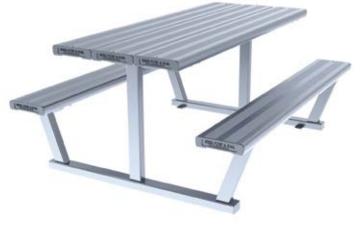

### **C32 TABLE SETTING**

The C32 setting is 100% aluminium in make-up, with a nice contrast between the powder coated finish heavy duty frame, and the Forest Alloy timber imitation seat and table planks.

The robust materials create a hard wearing table setting ideal for high use areas, with the softness and appeal of a premium furniture piece. The C32 is designed to bolt to a suitable concrete surface.

# Standard length is 1.8m

Options: Choose your powder coating colour on the frame; choose from the standard Forest Alloy range on seat & table planks; Seat & table planks are also available in standard Powder Coat finish, and composite timber, or natural Hardwood Timber