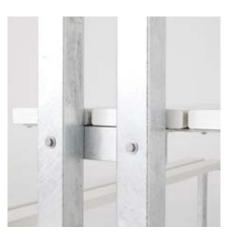

# STAIRWAYS & BALUSTRADES

AVAILABLE WITH MODULAR
STAIRWAYS THAT PLUG INTO THE SIDE OF
THE STANDS GIVING YOU FLEXIBILITY IN
CONFIGURATIONS

3m Long SEATS 24 6M Long SEATS 48

OUR VALUE GUARANTEE - We won't be beaten on price for the same grandstand product. Call our team to find out what you need to look for when choosing a grandstand.

### **DULUX ALPHATEC COLOURS**

\*FULL COLOUR RANGE AVAILABLE ON REQUEST

Our Hot Dip Galvanised Steel Grandstands are guaranteed to stand the test of time. The galvanised steel frame has been in service for over 30 years, and we enjoy seeing 20+ year old stands still in use today and in great condition. The galvanised steel frame is better suited to mobile grandstands and grandstands with roof attachments, or any application where the toughness of steel is a factor.