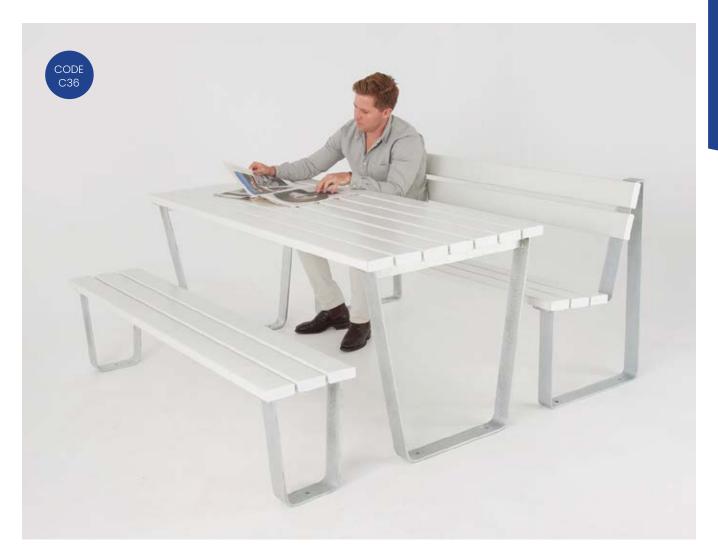

# **CLASSIC RANGE**

| CODE | LENGTHS           | FINISHES                                | OPTIONS                                      |
|------|-------------------|-----------------------------------------|----------------------------------------------|
| C21  | 1.5m - 1.8m - 2m+ | HOT DIP GALV FRAMES<br>SURF MIST PLANKS | POWDER COATED PLANKS<br>POWDER COATED FRAMES |
| C41  | lm x lm Table     | HOT DIP GALV FRAMES<br>SURF MIST PLANKS | POWDER COATED PLANKS<br>POWDER COATED FRAMES |