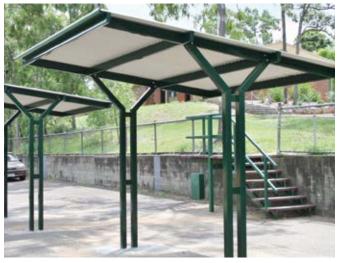

# Design, Manufacture & Construct SHADE STRUCTURES

| CODE          | LENGTHS                          | FINISHES                                          | OPTIONS                                         |
|---------------|----------------------------------|---------------------------------------------------|-------------------------------------------------|
| SSC (CURVE)   | 4m x 4m OR 6m x 6m<br>OR 8m x 8m | HOT DIP GALV POST & BEAM COLORBOND ROOFING & TRIM | PAINT FINISH TO STEEL WORK<br>CUSTOM DIMENSIONS |
| SSW (WAVE)    | 4m x 4m OR 6m x 6m<br>OR 8m x 8m | HOT DIP GALV POST & BEAM COLORBOND ROOFING & TRIM | PAINT FINISH TO STEEL WORK CUSTOM DIMENSIONS    |
| SSS (SKILION) | 4m x 4m OR 6m x 6m<br>OR 8m x 8m | HOT DIP GALV POST & BEAM COLORBOND ROOFING & TRIM | PAINT FINISH TO STEEL WORK CUSTOM DIMENSIONS    |
| SSP (PYRAMID) | 4m x 4m OR 6m x 6m               | HOT DIP GALV POST & BEAM COLORBOND ROOFING & TRIM | PAINT FINISH TO STEEL WORK<br>CUSTOM DIMENSIONS |

## SUPPLIED WITH ENGINEERING CERTIFICATION & FOOTING DESIGNS WE MANUFACTURE & INSTALL INCLUDING CONCRETING & MORE