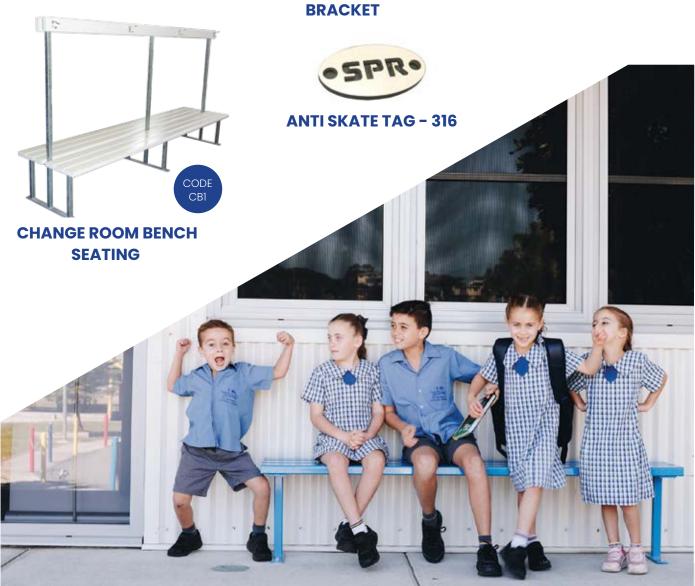

# **CLASSIC RANGE**

LOCSTEEL BENCH SEATS

Product Overview

Our classic bench seats are tough and resilient, through the use of our Colorbond Surf Mist 108x38 locsteel planks. They are simple yet strong, and you can powder coat the brackets and planks to add your choice of colours. The classic locsteel bench seat (delete the word come) are 450mm high and are also available in smaller junior sizes.

### **DULUX ALPHATEC COLOURS**

\*FULL COLOUR RANGE AVAILABLE ON REQUEST

| CODE | LENGTHS           | FINISHES                                  | OPTIONS                                        |
|------|-------------------|-------------------------------------------|------------------------------------------------|
| SB2  | 2m - 3m - 4m - 6m | SURF MIST PLANKS<br>HOT DIP GALV BRACKETS | POWDER COATED PLANKS POWDER COATED BRACKETS    |
| SB3  | 2m - 3m - 4m - 6m | SURF MIST PLANKS<br>HOT DIP GALV BRACKETS | POWDER COATED PLANKS<br>POWDER COATED BRACKETS |
| SB4  | 2m - 3m - 4m - 6m | SURF MIST PLANKS<br>HOT DIP GALV BRACKETS | POWDER COATED PLANKS POWDER COATED BRACKETS    |
| SB5  | 1.5m x 1.5m       | SURF MIST PLANKS<br>HOT DIP GALV BRACKETS | POWDER COATED PLANKS POWDER COATED BRACKETS    |
| WB3  | 2m - 3m - 4m - 6m | SURF MIST PLANKS<br>HOT DIP GALV BRACKETS | POWDER COATED PLANKS POWDER COATED BRACKETS    |
| CB1  | 2m+               | SURF MIST PLANKS<br>HOT DIP GALV BRACKETS | POWDER COATED PLANKS POWDER COATED BRACKETS    |