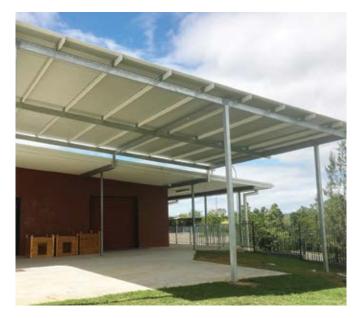

### **SKILLION ROOF SHELTERS**

#### **SKILLION ROOF SHELTERS**

Choose from Colorbond Metal Sheeting with roof Locsteel roof battens, or the popular Insulated Roof Panels.

Common sizes: 4m x4m; 6m x 6m; 8m x 8m

Options: Custom sizes & designs;