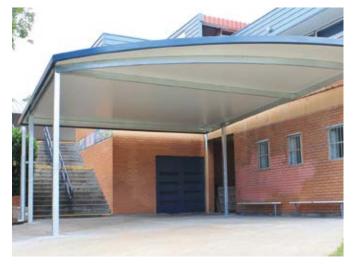

### **CANTILEVER**

SCHOOL DROP OFF SHELTERS

ST. LAURENCE'S COLLEGE CHAPEL COURTYARD BY JEREMY FERRIER S COLLEGE SHADED SEATING AREAS

### **COVERED WALKWAYS**

Cantilever shade shelters give you a clear, open area under your roof which makes them great for busy areas.

We can add screening, insulated roof panels, lights and growing plant trellis to really make your areas pop!

People will love being under them and your facilities look amazing, and we take care of the whole process from design, engineering, concrete works and installation.