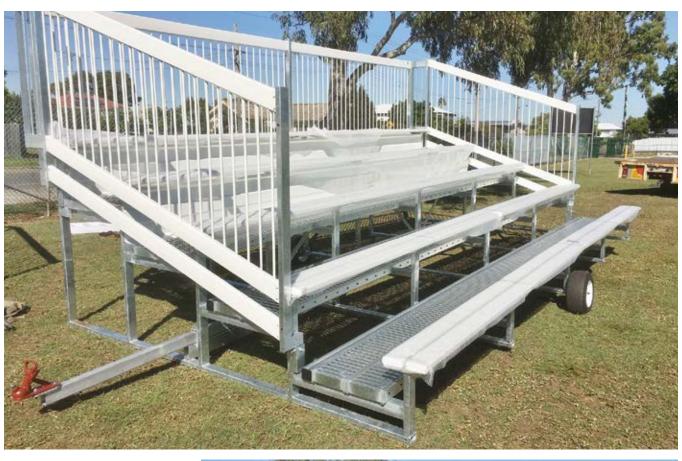

Mobile Grandstands - Move both of these models around your Facility with one mobility kit service multiple grandstands.

GC5S - 5-TIER GRANDSTAND WITH SKILLION ROOF OPTION