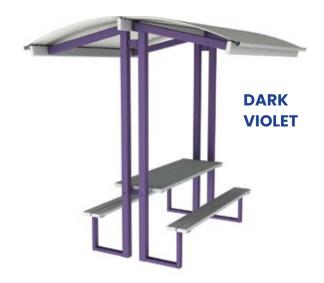

# Design, Manufacture & Construct SHADE STRUCTURES

| CODE          | LENGTHS                          | FINISHES                                          | OPTIONS                                         |
|---------------|----------------------------------|---------------------------------------------------|-------------------------------------------------|
| SSC (CURVE)   | 4m x 4m OR 6m x 6m<br>OR 8m x 8m | HOT DIP GALV POST & BEAM COLORBOND ROOFING & TRIM | PAINT FINISH TO STEEL WORK<br>CUSTOM DIMENSIONS |
| SSW (WAVE)    | 4m x 4m OR 6m x 6m<br>OR 8m x 8m | HOT DIP GALV POST & BEAM COLORBOND ROOFING & TRIM | PAINT FINISH TO STEEL WORK CUSTOM DIMENSIONS    |
| SSS (SKILION) | 4m x 4m OR 6m x 6m<br>OR 8m x 8m | HOT DIP GALV POST & BEAM COLORBOND ROOFING & TRIM | PAINT FINISH TO STEEL WORK CUSTOM DIMENSIONS    |
| SSP (PYRAMID) | 4m x 4m OR 6m x 6m               | HOT DIP GALV POST & BEAM COLORBOND ROOFING & TRIM | PAINT FINISH TO STEEL WORK<br>CUSTOM DIMENSIONS |

#### **SKILLION ROOF SHELTERS**

Choose from Colorbond Metal Sheeting with roof Locsteel roof battens, or the popular Insulated Roof Panels.

Common sizes: 4m x4m; 6m x 6m; 8m x 8m

Options: Custom sizes & designs;