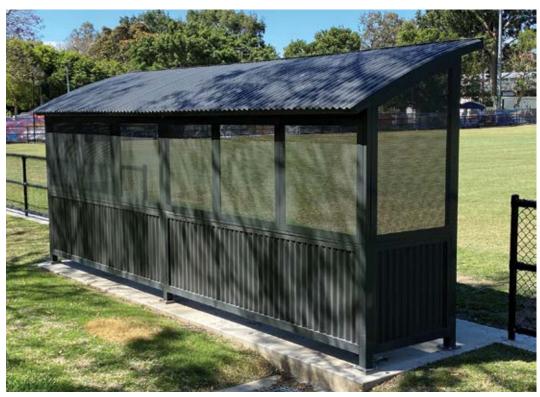

### **DUGOUTS & FIELD SHELTERS**

| CODE | LENGTHS       | FINISHES      | OPTIONS                                     |
|------|---------------|---------------|---------------------------------------------|
| DAI  | 3m - 4m - 6m+ | POWDER COATED | PERFORATED WINDOWS POLYCARBONATE WINDOWS    |
| DC5W | 3m - 4m - 6m+ | POWDER COATED | PERFORATED WINDOWS<br>POLYCARBONATE WINDOWS |
| DA2  | 3m - 4m - 6m+ | POWDER COATED | PERFORATED WINDOWS POLYCARBONATE WINDOWS    |
| DC1  | 3m - 4m - 6m+ | POWDER COATED | PERFORATED WINDOWS POLYCABONATE WINDOWS     |
| DS1  | 4m            | POWDER COATED | PERFORATED WINDOWS POLYCABONATE WINDOWS     |
| DCM2 | 4m            | POWDER COATED | PERFORATED WINDOWS POLYCABONATE WINDOWS     |

#### **DAI DUGOUT**

A classic design & very popular, This dugout can be optioned to Suit you. Choose on colours, size, Add clear poly windows & even Toughened laminated glass.

Common lengths 3m & 6m

Options: full blockout walls, Powder coating colours, Custom sizing, hanging hooks

Seats 2 people per meter long