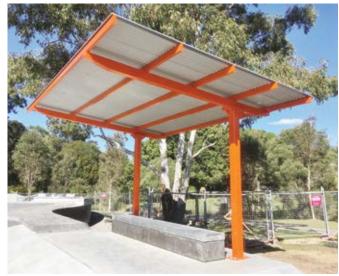

### **COVERED WALKWAYS**

Cantilever shade shelters give you a clear, open area under your roof which makes them great for busy areas.

We can add screening, insulated roof panels, lights and growing plant trellis to really make your areas pop!

People will love being under them and your facilities look amazing, and we take care of the whole process from design, engineering, concrete works and installation.