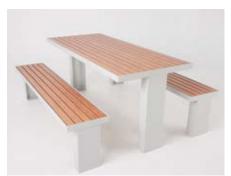

# Table & Seating

# **CLASSIC RANGE**

| CODE | LENGTHS           | FINISHES                                | OPTIONS                                      |
|------|-------------------|-----------------------------------------|----------------------------------------------|
| C21  | 1.5m - 1.8m - 2m+ | HOT DIP GALV FRAMES<br>SURF MIST PLANKS | POWDER COATED PLANKS<br>POWDER COATED FRAMES |
| C41  | lm x lm Table     | HOT DIP GALV FRAMES<br>SURF MIST PLANKS | POWDER COATED PLANKS<br>POWDER COATED FRAMES |