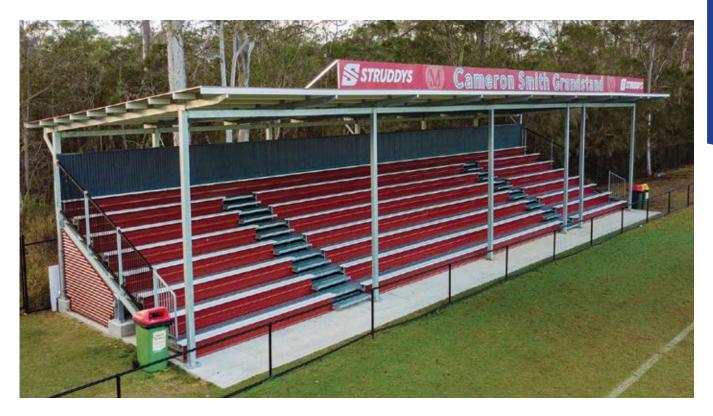

## **GRANDSTANDS**LARGE CAPACITY STANDS

ORMISTON COLLEGE, TIERED BENCH SEATS WITH BACKRESTS

MOUNT ISA RODEO ARENA: 10-TIER BLEACHER SEATS

REDEEMER LUTHERAN COLLEGE: GC5 w/ SHADE STRUCTURE

BUNDABERG SHOW GROUNDS: RAISED DECK BLEACHER SEATING

DREAMWORLD: 10 TIER BLEACHERS WITH STAIRWAYS