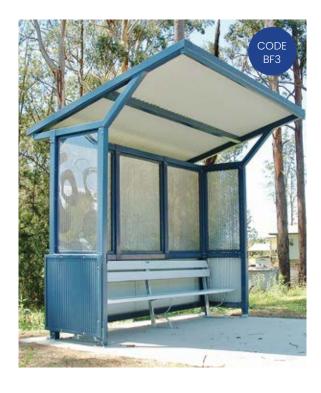

### **BUS SHELTERS & TRANSIT AREAS**

AUSTRALIA'S BEST CUSTOM STEEL MANUFACTURER

### WHAT WE OFFER:

Choose from standard Designs

Or

Design & manufacture A unique shelter

Options on colour, Cladding & windows

Our service includes Engineering

Installation & delivery Australia-wide

CHANGE IT UP WITH WAVE, CURVE OR SKILLION ROOF PROFILES USE LOUVRE MESH, PERFORATED PANEL OR FULL BLOCKOUT WALLS

# AIRPORT RUNWAY SHELTERS

HOT DIP GALVANISED & FINISHED IN TWO-PACK EPOXY

CHOOSE YOUR DIMENSIONS

ADD BENCH SEATING & STORAGE

STEEL POST & RAIL MANUFACTURE STANDARD SIZED BUS STOP SHELTERS WHICH WE CAN TAILOR TO SUIT YOUR REQUIREMENTS.

OUR SERVICE INCLUDES DESIGN SERVICES, ENGINEERING CERTIFICATION AND INSTALLATION AUSTRALIA-WIDE.

OUR SHELTERS CAN BE DELIVERED IN ASSEMBLED CONDITION AND CRANED ONTO A SUITABLE FOUNDATION TO MINIMISE SITE TIME.