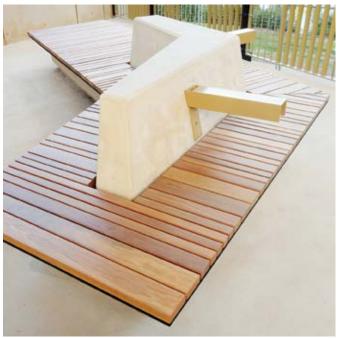

# UQ Link - Spotted Gum Seating

The UQ Link is a unique covered walkway structure that connects pedestrian movement from the Eleanor Schonell Bridge pedestrian path & bus interchange to the University of Queensland campus buildings.

The bench seating uses tinted off-form concrete plinths, with a powder coated aluminium sub-frame supporting Spotted Gum seating boards at varying widths and randomly patterned.