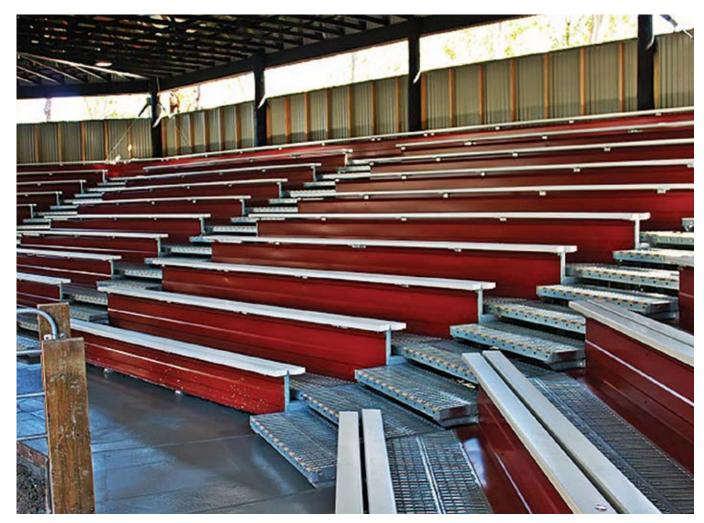

# **ALUMINIUM SPECTATOR SEATING**

**SMALL GRANDSTANDS** 

3m Long SEATS 24 6M Long SEATS 48

# STAIRWAYS & BALUSTRADES

AVAILABLE WITH MODULAR
STAIRWAYS THAT PLUG INTO THE SIDE OF
THE STANDS GIVING YOU FLEXIBILITY IN
CONFIGURATIONS

3m Long SEATS 24 6M Long SEATS 48

OUR VALUE GUARANTEE - We won't be beaten on price for the same grandstand product. Call our team to find out what you need to look for when choosing a grandstand.

### **DULUX ALPHATEC COLOURS**

\*FULL COLOUR RANGE AVAILABLE ON REQUEST

Our Hot Dip Galvanised Steel Grandstands are guaranteed to stand the test of time. The galvanised steel frame has been in service for over 30 years, and we enjoy seeing 20+ year old stands still in use today and in great condition. The galvanised steel frame is better suited to mobile grandstands and grandstands with roof attachments, or any application where the toughness of steel is a factor.

# **SPECTATOR SEATING**

**SMALL GRANDSTANDS** 

GC3: 3-TIER HDG STEEL GRANDSTAND

## SHADE OPTIONS

LENGTH OPTIONS

WIDER WALKWAYS

MOBILITY KITS

DURABILITY OF STEEL

STAIRWAY OPTIONS

GC4 & GC5: Super tough hot dip galvanised steel grandstands with way more room than competitor product & Compliant access options.