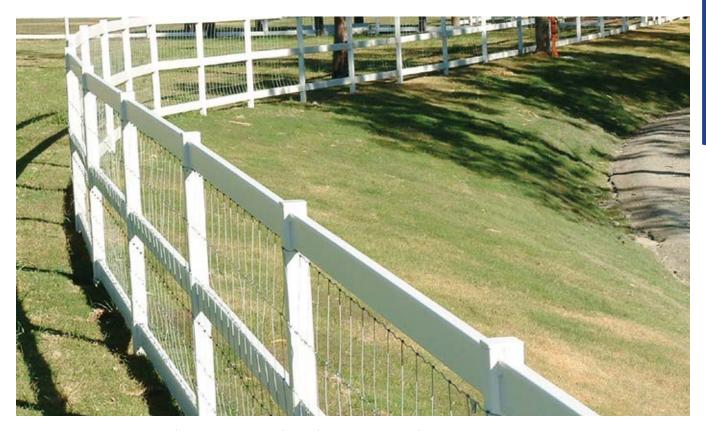

#### **ALUMINIUM PICKET FENCING**

Choose from square top or spike Top pickets

Standard fence height is 1m

Add gates, pedestrian access Cricket sight screens & more

We manufacture & install Including concrete mowing strips

Our unique locsteel fencing is perfect for paddock fencing & arenas

It is highly durable & maintenance free & comes with the standard Bluescope colorbond guarantee

Council fencing - our square & rectangular colorbond locsteel looks Like heritage hard wood timber fencing with the maintenance free & Longevity of colorbond steel. This fencing is used extensively in by Brisbane city council & local government areas across Sydney city