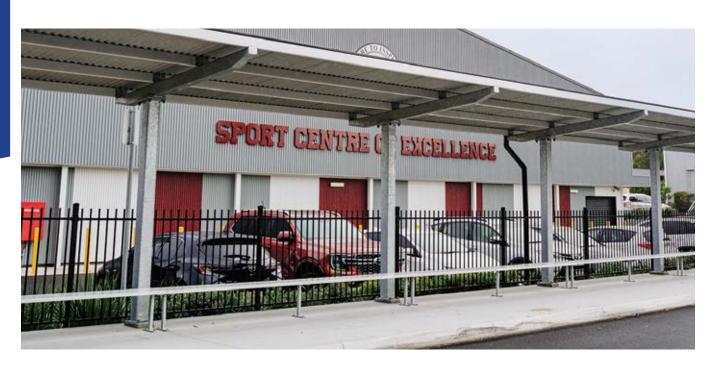

### **COVERED WALKWAYS**

Cantilever shade shelters give you a clear, open area under your roof which makes them great for busy areas.

We can add screening, insulated roof panels, lights and growing plant trellis to really make your areas pop!

People will love being under them and your facilities look amazing, and we take care of the whole process from design, engineering, concrete works and installation.