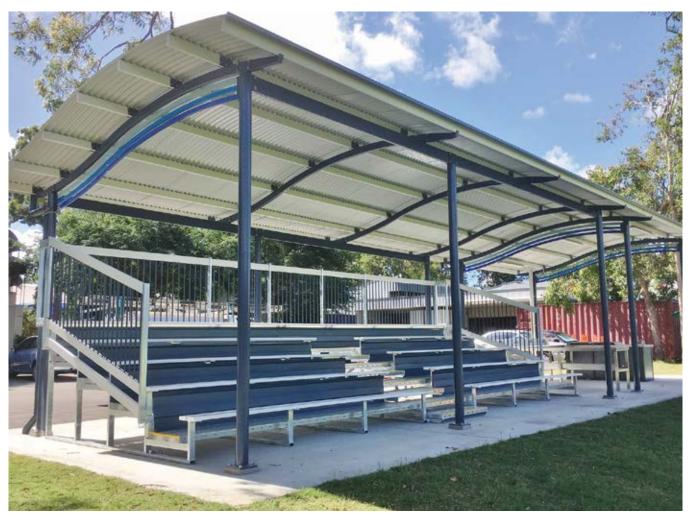

oncurry Show grounds.

We are a one stop shop for field upgrades including engineering, design, manufacture and installation. We will save you time and money and won't be beaten on price for large scale field upgrades.







#### **CLONCURRY SHOW GROUNDS - Shade Structures, Dugout & Grandstand**





JIMBOOMBA LITTLE ATHLETICS: BLEACHER SEATING  $\ensuremath{\mathsf{w}}\xspace/$  LOCKABLE STORAGE



NORTHS DEVILS RL: RAISED DECK BLEACHERS



MARSDEN SHS: BLEACH SEATING W/ LOCKABLE STORAGE SHED



GOLD COAST STADIUM: RELOCATABLE BUCKET SEATING



AFLQ CARRARA: RAISED DECK BUCKET SEATS



BROTHER RUGBY LEAGUE, TOWNSVILLE - TIERED BUCKET SEATS

50



AFLQ CARRARA: RAISED DECK BUCKET SEAT



ORMISTON COLLEGE, TIERED BENCH SEATS WITH BACKRESTS



MOUNT ISA RODEO ARENA: 10-TIER BLEACHER SEATS



REDEEMER LUTHERAN COLLEGE: GC5 w/ SHADE STRUCTURE



BUNDABERG SHOW GROUNDS: RAISED DECK BLEACHER SEATING



DREAMWORLD: 10 TIER BLEACHERS WITH STAIRWAYS

# Design, Manufacture & Construct SHADE STRUCTURES



| CODE          | LENGTHS                          | FINISHES                                          | OPTIONS                                         |
|---------------|----------------------------------|---------------------------------------------------|-------------------------------------------------|
| SSC (CURVE)   | 4m x 4m OR 6m x 6m<br>OR 8m x 8m | HOT DIP GALV POST & BEAM COLORBOND ROOFING & TRIM | PAINT FINISH TO STEEL WORK<br>CUSTOM DIMENSIONS |
| SSW (WAVE)    | 4m x 4m OR 6m x 6m<br>OR 8m x 8m | HOT DIP GALV POST & BEAM COLORBOND ROOFING & TRIM | PAINT FINISH TO STE