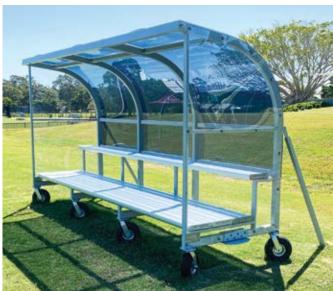

### **DUGOUTS & FIELD SHELTERS**

| CODE | LENGTHS       | FINISHES      | OPTIONS                                     |
|------|---------------|---------------|---------------------------------------------|
| DAI  | 3m - 4m - 6m+ | POWDER COATED | PERFORATED WINDOWS POLYCARBONATE WINDOWS    |
| DC5W | 3m - 4m - 6m+ | POWDER COATED | PERFORATED WINDOWS<br>POLYCARBONATE WINDOWS |
| DA2  | 3m - 4m - 6m+ | POWDER COATED | PERFORATED WINDOWS POLYCARBONATE WINDOWS    |
| DC1  | 3m - 4m - 6m+ | POWDER COATED | PERFORATED WINDOWS POLYCABONATE WINDOWS     |
| DS1  | 4m            | POWDER COATED | PERFORATED WINDOWS POLYCABONATE WINDOWS     |
| DCM2 | 4m            | POWDER COATED | PERFORATED WINDOWS POLYCABONATE WINDOWS     |

STEEL POST & RAIL manufacture & install dugouts and player shelters Nationally.

We offer standard designs in various lengths; the lengths can be adjusted from custom sizes to suit your site.

We also offer unbeaten value for money on custom design structures Including all the approvals and engineering certification you require, on top of our manufacturing and installation services.