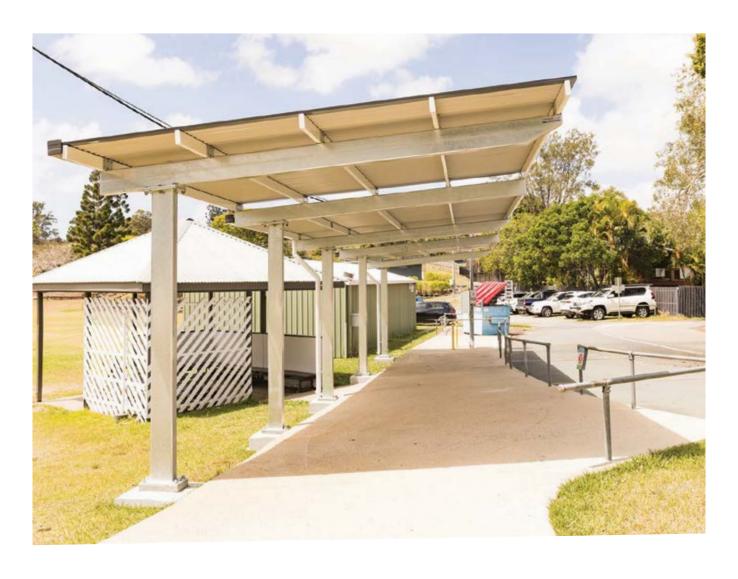

### **COVERED WALKWAYS**

Cantilever shade shelters give you a clear, open area under your roof which makes them great for busy areas.

We can add screening, insulated roof panels, lights and growing plant trellis to really make your areas pop!

People will love being under them and your facilities look amazing, and we take care of the whole process from design, engineering, concrete works and installation.