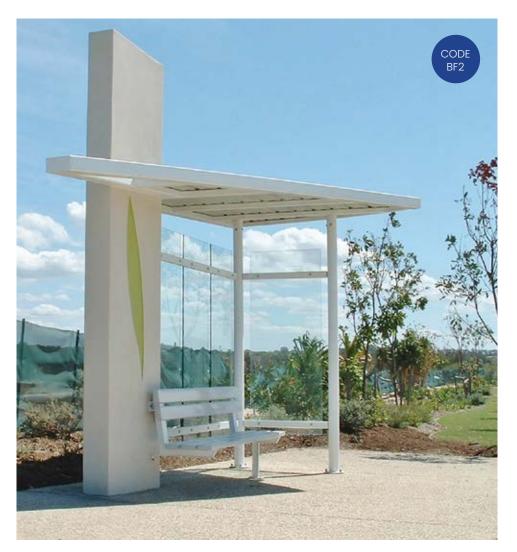

### **BUS SHELTERS & TRANSIT AREAS**

AUSTRALIA'S BEST CUSTOM STEEL MANUFACTURER

### WHAT WE OFFER:

Choose from standard Designs

Or

Design & manufacture A unique shelter

Options on colour, Cladding & windows

Our service includes Engineering

Installation & delivery Australia-wide

CHANGE IT UP WITH WAVE, CURVE OR SKILLION ROOF PROFILES USE LOUVRE MESH, PERFORATED PANEL OR FULL BLOCKOUT WALLS