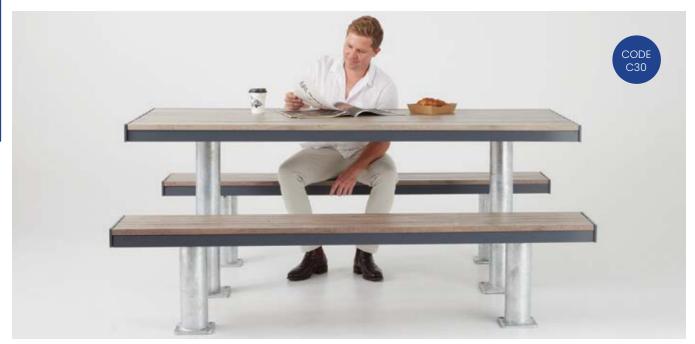

### **C30 TABLE SETTING**

The C30 is a premium table setting, manufactured from hot dip galvanised CHS legs, and a powder coated bench top with Forest Alloy seat & table planks

Standard length is 1.8m

Options: Select your favourite powder coating colour, and Forest Alloy timber imitation seat & table planks