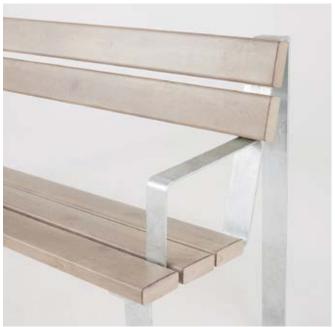

### **FOREST ALLOY SEAT PLANKS**

The SC4 is shown above with the unique 'Forest Alloy" seat and back rest planks in Beach Oak Colour

The Forest Alloy coating is a timber imitation coating applied to our roll-formed locsteel, giving you the strength and durability of steel with a timber look and no maintenance

IMITATION TIMBER RANGE