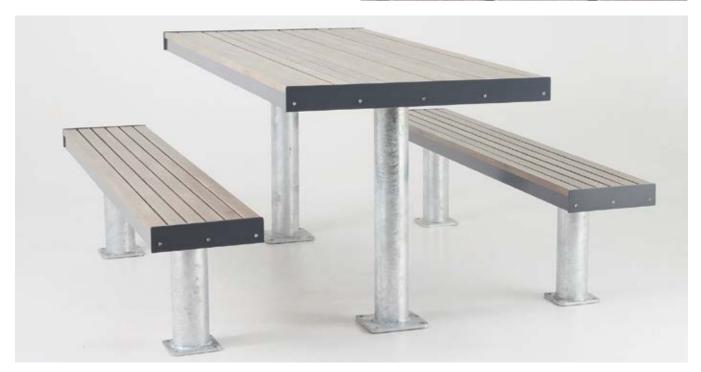

# **CLASSIC RANGE**

| CODE | LENGTHS           | FINISHES                                | OPTIONS                                      |
|------|-------------------|-----------------------------------------|----------------------------------------------|
| C21  | 1.5m - 1.8m - 2m+ | HOT DIP GALV FRAMES<br>SURF MIST PLANKS | POWDER COATED PLANKS<br>POWDER COATED FRAMES |
| C41  | lm x lm Table     | HOT DIP GALV FRAMES<br>SURF MIST PLANKS | POWDER COATED PLANKS<br>POWDER COATED FRAMES |