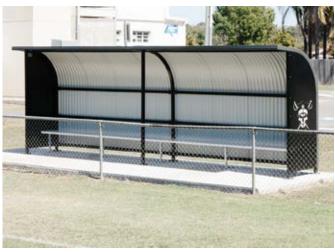

### **DUGOUTS & FIELD SHELTERS**

| CODE | LENGTHS       | FINISHES      | OPTIONS                                     |
|------|---------------|---------------|---------------------------------------------|
| DAI  | 3m - 4m - 6m+ | POWDER COATED | PERFORATED WINDOWS POLYCARBONATE WINDOWS    |
| DC5W | 3m - 4m - 6m+ | POWDER COATED | PERFORATED WINDOWS<br>POLYCARBONATE WINDOWS |
| DA2  | 3m - 4m - 6m+ | POWDER COATED | PERFORATED WINDOWS POLYCARBONATE WINDOWS    |
| DC1  | 3m - 4m - 6m+ | POWDER COATED | PERFORATED WINDOWS POLYCABONATE WINDOWS     |
| DS1  | 4m            | POWDER COATED | PERFORATED WINDOWS POLYCABONATE WINDOWS     |
| DCM2 | 4m            | POWDER COATED | PERFORATED WINDOWS POLYCABONATE WINDOWS     |

STEEL POST & RAIL manufacture & install dugouts and player shelters Nationally.

We offer standard designs in various lengths; the lengths can be adjusted from custom sizes to suit your site.

We also offer unbeaten value for money on custom design structures Including all the approvals and engineering certification you require, on top of our manufacturing and installation services.