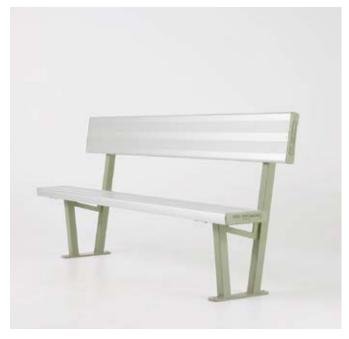

### **SC4 BENCH SEAT WITH BACKREST**

Robust by design, the SC4 bench uses a simplistic 75x8mm steel flat bar frame, hot dip galvanised as a standard finish. The seat planks and back rests are our standard Surf Mist 108x38 Locsteel section. This can be free-standing or bolted to a concrete surface.

Standard size: 1.8m long

Custom sizes: Can be manufactured to any required length

Standard Finishes: Hot dip galvanised frames; Surf Mist Seat & Back Rests planks Custom Finishes: Forest alloy planks; Powder coated planks; powder coated frames