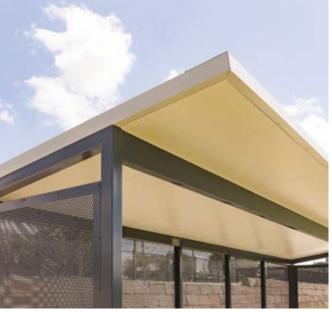

### **SKILLION ROOF SHELTERS**

#### **SKILLION ROOF SHELTERS**

Choose from Colorbond Metal Sheeting with roof Locsteel roof battens, or the popular Insulated Roof Panels.

Common sizes: 4m x4m; 6m x 6m; 8m x 8m

Options: Custom sizes & designs;

Powder coated posts & beams; screening