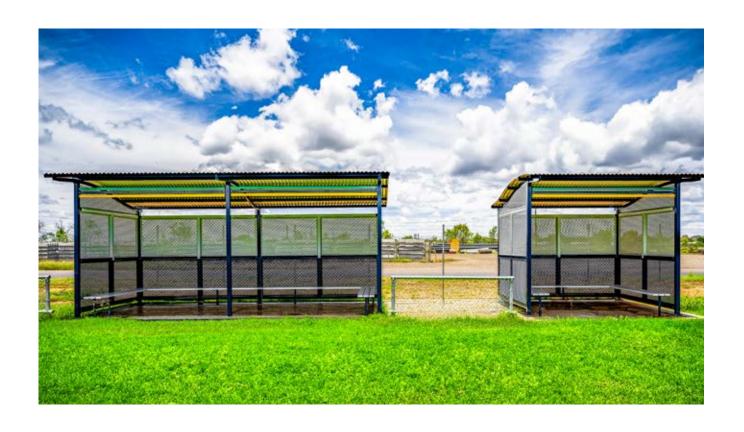

### **DUGOUTS & FIELD SHELTERS**

| CODE | LENGTHS       | FINISHES      | OPTIONS                                     |
|------|---------------|---------------|---------------------------------------------|
| DAI  | 3m - 4m - 6m+ | POWDER COATED | PERFORATED WINDOWS POLYCARBONATE WINDOWS    |
| DC5W | 3m - 4m - 6m+ | POWDER COATED | PERFORATED WINDOWS<br>POLYCARBONATE WINDOWS |
| DA2  | 3m - 4m - 6m+ | POWDER COATED | PERFORATED WINDOWS POLYCARBONATE WINDOWS    |
| DC1  | 3m - 4m - 6m+ | POWDER COATED | PERFORATED WINDOWS POLYCABONATE WINDOWS     |
| DS1  | 4m            | POWDER COATED | PERFORATED WINDOWS POLYCABONATE WINDOWS     |
| DCM2 | 4m            | POWDER COATED | PERFORATED WINDOWS POLYCABONATE WINDOWS     |

STEEL POST & RAIL manufacture & install dugouts and player shelters Nationally.

We offer standard designs in various lengths; the lengths can be adjusted from custom sizes to suit your site.

We also offer unbeaten value for money on custom design structures Including all the approvals and engineering certification you require, on top of our manufacturing and installation services.

#### **DA2 DUGOUT**

Built with an insulated roof & Perforated wall panelling Facilitates an optimally cool Environment under the roof, Great for hot days.

Common lengths 3m & 6m

Options: full blockout walls, powder coating colours, Custom sizing, hanging hooks

#### **DAI DUGOUT**

A classic design & very popular, This dugout can be optioned to Suit you. Choose on colours, size, Add clear poly windows & even Toughened laminated glass.

Common lengths 3m & 6m

Options: full blockout walls, Powder coating colours, Custom sizing, hanging hooks

**DC1 DUGOUT** 

The dcl is a cost effective, hard wearing shelter using colorbond Steel cladding with a welded shs Frame.

Choose your colour scheme & add A club logo on the wall panels.

You can add or remove walls to Include clear poly windows, perf Aluminium for breeze, or keep the Ends open with no panels.