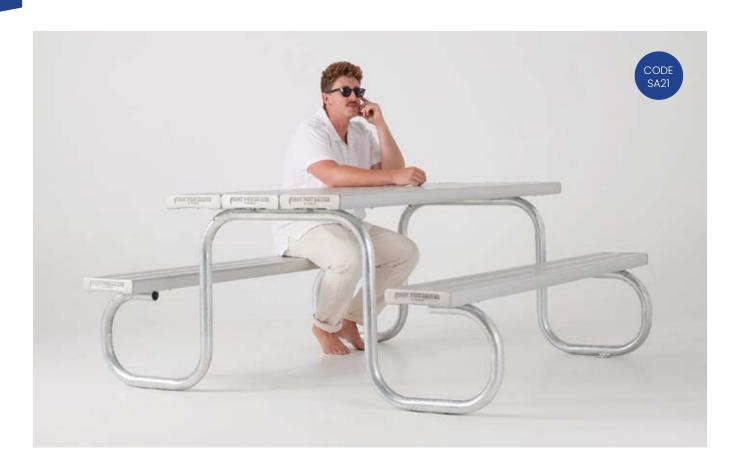

# **SA21 TABLE SETTING**

ROBUST STEEL FRAME WITH STANDARD SURF MIST LOCSTEEL SEAT & TABLE PLANKS. COMES STANDARD LENGTH 1.5m & 1.8m Long

### **SA21 TABLE SETTING**

THIS TABLE IS EXTREMELY STRONG & HARD WEARING WITH A HOT DIP GALVANISED STEEL FRAME, & ANODISED ALUMINIUM SEAT & TABLE PLANKS.

COMES STANDARD 1.5m & 1.8m long; seats 1 person per 500mm approximately.