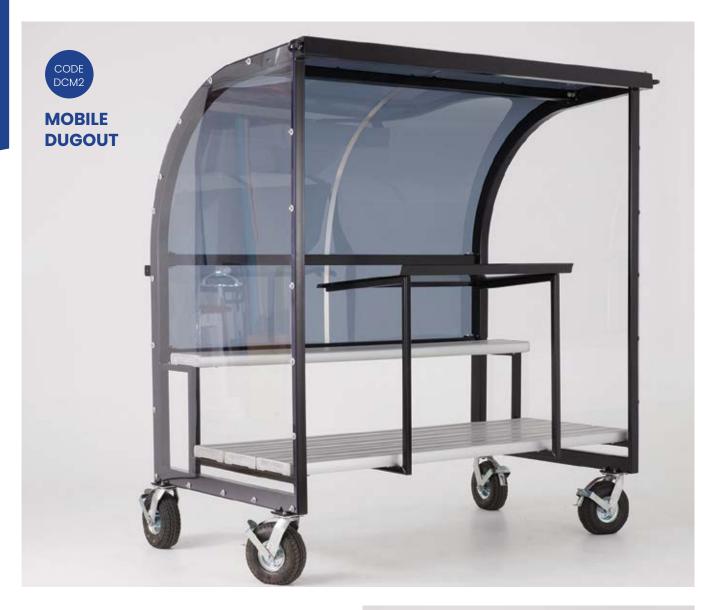

### **DUGOUTS & FIELD SHELTERS**

| CODE | LENGTHS       | FINISHES      | OPTIONS                                     |
|------|---------------|---------------|---------------------------------------------|
| DAI  | 3m - 4m - 6m+ | POWDER COATED | PERFORATED WINDOWS POLYCARBONATE WINDOWS    |
| DC5W | 3m - 4m - 6m+ | POWDER COATED | PERFORATED WINDOWS<br>POLYCARBONATE WINDOWS |
| DA2  | 3m - 4m - 6m+ | POWDER COATED | PERFORATED WINDOWS POLYCARBONATE WINDOWS    |
| DC1  | 3m - 4m - 6m+ | POWDER COATED | PERFORATED WINDOWS POLYCABONATE WINDOWS     |
| DS1  | 4m            | POWDER COATED | PERFORATED WINDOWS POLYCABONATE WINDOWS     |
| DCM2 | 4m            | POWDER COATED | PERFORATED WINDOWS POLYCABONATE WINDOWS     |