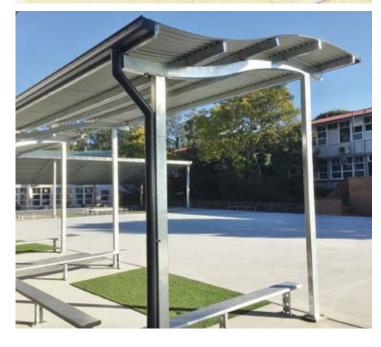

### **CURVED ROOF**

STEEL POST & RAIL MANUFACTURE & INSTALL A RANGE OF CURVED ROOF SHADE STRUCTURES FOR SCHOOLS, COUNCIL PARKS & ALL APPLICATIONS.

#### **COMMON SIZES**

4m x 4m; 6m x 6m; 6m x 4m; 8x4m 8m x 6m; 8m x 8m; CUSTOM SIZES

Options: customised screening, bbq's, food prep benches, table & seating

Choose from a variety of roof radius & offset curves, eave heights & battening on the ceiling.

Options on loctseel battens with colorbond roof sheeting or insulated roof panel

62