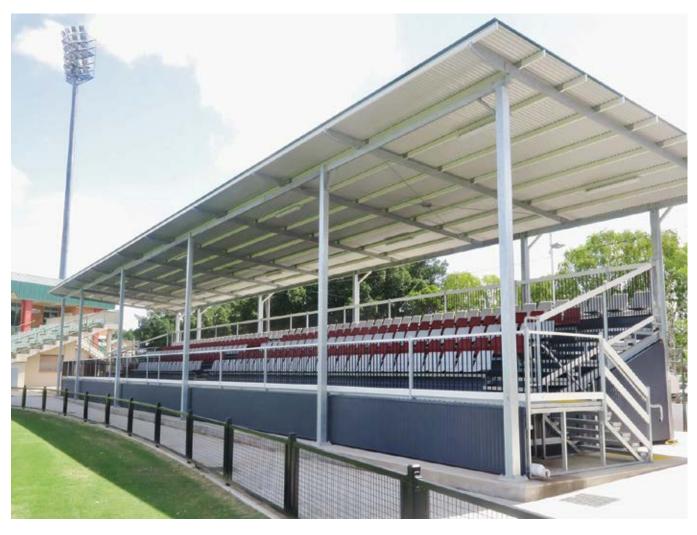

### **DULUX ALPHATEC COLOURS**

\*FULL COLOUR RANGE AVAILABLE ON REQUEST

Our Hot Dip Galvanised Steel Grandstands are guaranteed to stand the test of time. The galvanised steel frame has been in service for over 30 years, and we enjoy seeing 20+ year old stands still in use today and in great condition. The galvanised steel frame is better suited to mobile grandstands and grandstands with roof attachments, or any application where the toughness of steel is a factor.

## **OPTIONS ON ROOVES & SCREENS MOBILITY KITS WALLS & LOCKABLE STORAGE**

MOBILITY KITS FOR TOWING & FORKLIFTING

60 PERSON CAPACITY
5-TIER x 6m LONG
LARGE ROOF AREA
SUITS HIGH WIND AREAS
OPTIONS ON COLOUR
HOT DIP GALV. STEEL
COLORBOND ROOFING
EXTRA WIDE WALKWAYS
NO KNEES IN YOUR BACK
OPTIONAL STAIRS

## **GRANDSTANDS**LARGE CAPACITY STANDS