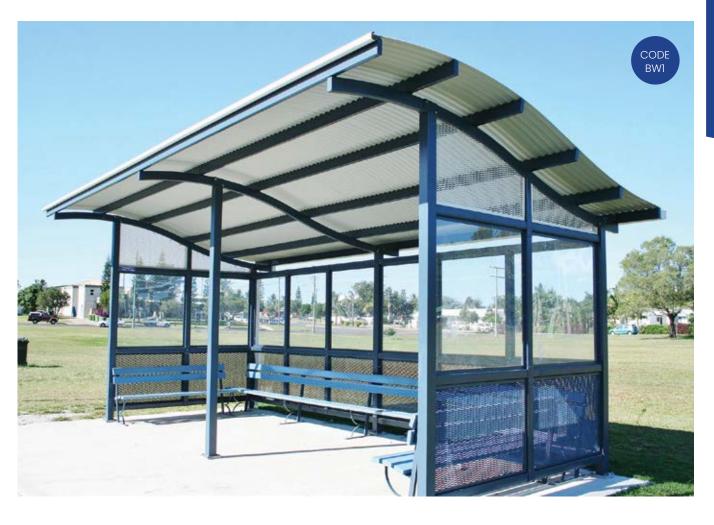

### **BUS SHELTERS & TRANSIT AREAS**

AUSTRALIA'S BEST CUSTOM STEEL MANUFACTURER

### WHAT WE OFFER:

Choose from standard Designs

Or

Design & manufacture A unique shelter

Options on colour, Cladding & windows

Our service includes Engineering

Installation & delivery Australia-wide

CHANGE IT UP WITH WAVE, CURVE OR SKILLION ROOF PROFILES USE LOUVRE MESH, PERFORATED PANEL OR FULL BLOCKOUT WALLS

# AIRPORT RUNWAY SHELTERS

HOT DIP GALVANISED & FINISHED IN TWO-PACK EPOXY

CHOOSE YOUR DIMENSIONS

ADD BENCH SEATING & STORAGE

STEEL POST & RAIL MANUFACTURE STANDARD SIZED BUS STOP SHELTERS WHICH WE CAN TAILOR TO SUIT YOUR REQUIREMENTS.