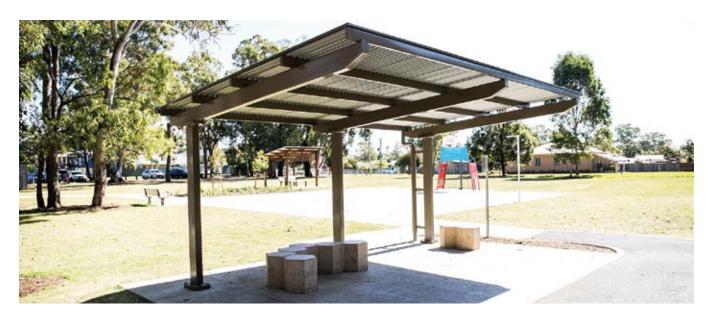

#### **PYRAMID SHELTERS**

Our Pyramid Shelters come in standard sizes and custom sizes, with optional annexes, screening, and table settings. Ideal for parks and public spaces, they provide efficient cover from the sun and rain because the lowest point of the roof is at the very edge, all around. We supply and install optional extras including bin enclosures, table settings and electric barbecues to optimise your covered spaces.

Common Sizes: 4m x 4m; 6m x 6m; 8m x 8m Options: Custom sizes & designs; Powder coated posts & beams; screening.

Cantilever shade shelters give you a clear, open area under your roof which makes them great for busy areas.