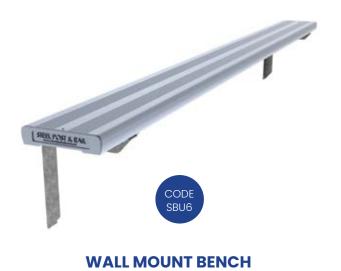

# STANDARD ALUMINIUM BENCHES

# **ALUMINIUM BENCH SEATS**

| CODE | LENGTHS           | FINISHES       | OPTIONS                                       |
|------|-------------------|----------------|-----------------------------------------------|
| SBUI | 2m - 3m - 4m - 6m | ANODISED PLANK | POWDER COATED END CAPS POWDER COATED BRACKETS |
| SBU2 | 2m - 3m - 4m - 6m | ANODISED PLANK | POWDER COATED END CAPS POWDER COATED BRACKETS |
| SBU3 | 2m - 3m - 4m - 6m | ANODISED PLANK | POWDER COATED END CAPS POWDER COATED BRACKETS |
| SBU4 | 1.5m x 1.5m       | ANODISED PLANK | POWDER COATED END CAPS POWDER COATED BRACKETS |
| SBU5 | 2m - 3m - 4m - 6m | ANODISED PLANK | POWDER COATED END CAPS POWDER COATED BRACKETS |
| SBU6 | 2m - 3m - 4m - 6m | ANODISED PLANK | POWDER COATED END CAPS POWDER COATED BRACKETS |

**DOUBLE BENCH** 

**STACKABLE BENCH** 

**SINGLE BENCH** 

**BENCH SEAT W/ BACK REST** 

**PLATFORM BENCH 1.5M X 1.5M** 

**DULUX ALPHATEC COLOURS** 

\*FULL COLOUR RANGE AVAILABLE ON REQUEST

16