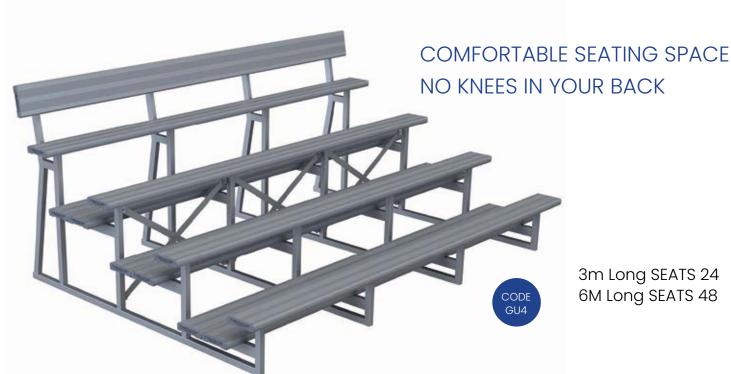

# **ALUMINIUM SPECTATOR SEATING**

**SMALL GRANDSTANDS** 

3m Long SEATS 24 6M Long SEATS 48

# STAIRWAYS & BALUSTRADES

AVAILABLE WITH MODULAR
STAIRWAYS THAT PLUG INTO THE SIDE OF
THE STANDS GIVING YOU FLEXIBILITY IN
CONFIGURATIONS

3m Long SEATS 24 6M Long SEATS 48

OUR VALUE GUARANTEE - We won't be beaten on price for the same grandstand product. Call our team to find out what you need to look for when choosing a grandstand.