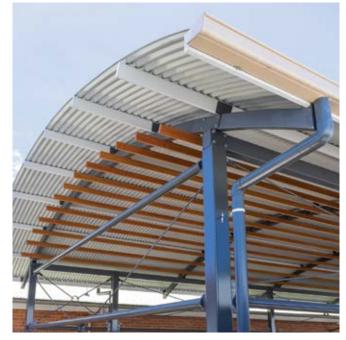

### **CURVED ROOF**

STEEL POST & RAIL MANUFACTURE & INSTALL A RANGE OF CURVED ROOF SHADE STRUCTURES FOR SCHOOLS, COUNCIL PARKS & ALL APPLICATIONS.

#### **COMMON SIZES**

4m x 4m; 6m x 6m; 6m x 4m; 8x4m 8m x 6m; 8m x 8m; CUSTOM SIZES

Options: customised screening, bbq's, food prep benches, table & seating

Choose from a variety of roof radius & offset curves, eave heights & battening on the ceiling.

Options on loctseel battens with colorbond roof sheeting or insulated roof panel

62