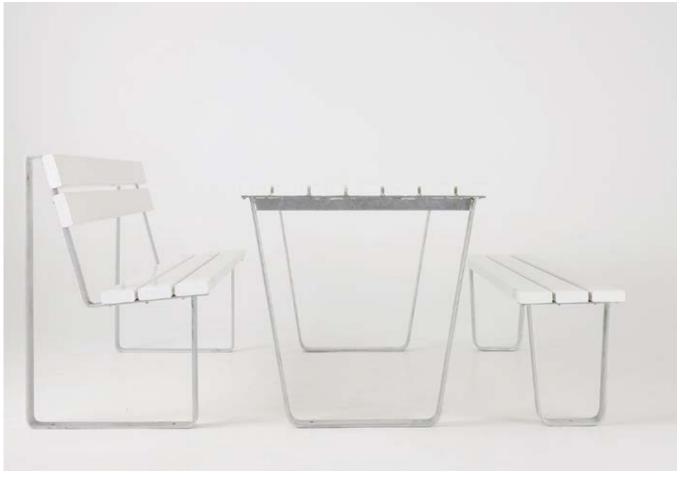

# **SA21 TABLE SETTING**

ROBUST STEEL FRAME WITH STANDARD SURF MIST LOCSTEEL SEAT & TABLE PLANKS. COMES STANDARD LENGTH 1.5m & 1.8m Long

### **SA21 TABLE SETTING**

THIS TABLE IS EXTREMELY STRONG & HARD WEARING WITH A HOT DIP GALVANISED STEEL FRAME, & ANODISED ALUMINIUM SEAT & TABLE PLANKS.

COMES STANDARD 1.5m & 1.8m long; seats 1 person per 500mm approximately.