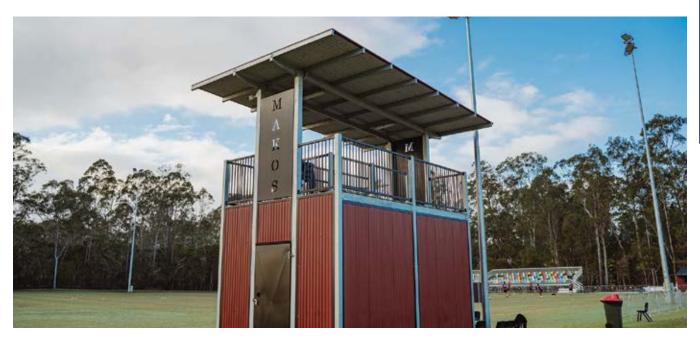

### DA2 Scorer's Shelter & Coach Box Combo

Our DA2 is a dual level field shelter used commonly in AFL facilities, with a ground level bench seat & coach's area, and a first floor scorer's bench accessible by a stairway and lockable entry door.

Manufactured with a heavy duty galvanised steel structural frame finished in a two pack paint system, the DA2 is heavy duty, designed to last longer in harsh environments. The wall and window cladding is a mix of solid & perforated 3mm aluminium, powder coated in your choice of colour scheme.

Size and stair configuration can be changed to suit your site, and we install Australia wide including concrete works.

The DA1 is shown installed at the fantastic, newly constructed Everleigh AFL field, part of the award winning Mirvac residential development.