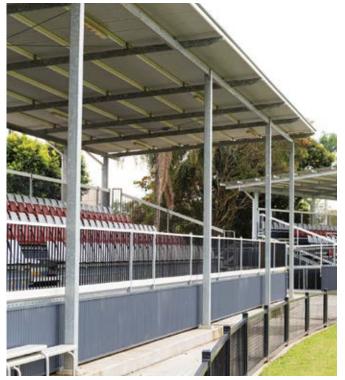

# **ALUMINIUM SPECTATOR SEATING**

**SMALL GRANDSTANDS** 

3m Long SEATS 24 6M Long SEATS 48

# **SPECTATOR SEATING**

**SMALL GRANDSTANDS** 

GC3: 3-TIER HDG STEEL GRANDSTAND

## SHADE OPTIONS

LENGTH OPTIONS

WIDER WALKWAYS

MOBILITY KITS

DURABILITY OF STEEL

STAIRWAY OPTIONS

GC4 & GC5: Super tough hot dip galvanised steel grandstands with way more room than competitor product & Compliant access options.