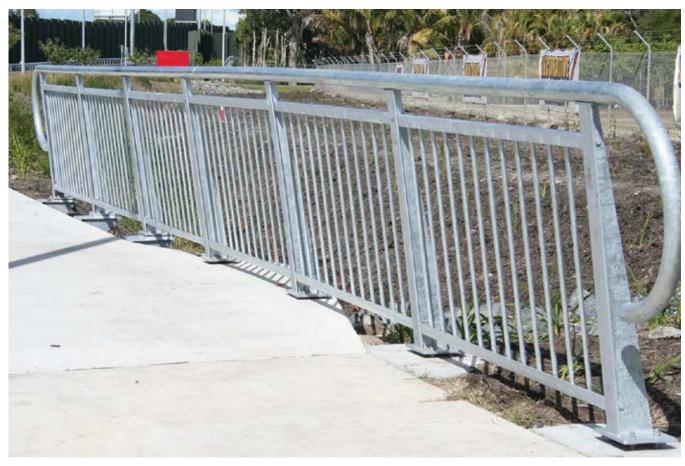

## HEAVY DUTY FENCING & GATES

#### STEEL POST & RAIL FENCING IS HEAVY DUTY AND MAINTENANCE FREE.

We manufacture in-house & install nationally.

Choose from heavy duty steel or heavy duty aluminium for a long Lasting, great looking fence.

We manufacture & install sports field fencing, school boundary Fencing & custom gates both automated & manual.