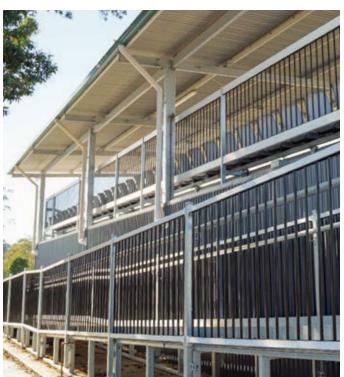

# **ALUMINIUM SPECTATOR SEATING**

**SMALL GRANDSTANDS** 

3m Long SEATS 24 6M Long SEATS 48

# **SPECTATOR SEATING**

**SMALL GRANDSTANDS** 

GC3: 3-TIER HDG STEEL GRANDSTAND

## SHADE OPTIONS

LENGTH OPTIONS

WIDER WALKWAYS

MOBILITY KITS

DURABILITY OF STEEL

STAIRWAY OPTIONS

GC4 & GC5: Super tough hot dip galvanised steel grandstands with way more room than competitor product & Compliant access options.