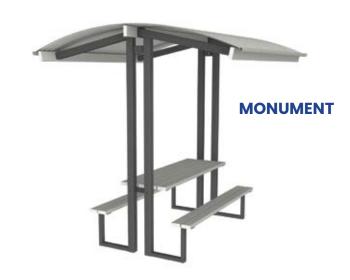

# **CLASSIC RANGE**

| CODE | LENGTHS           | FINISHES                                | OPTIONS                                      |
|------|-------------------|-----------------------------------------|----------------------------------------------|
| C21  | 1.5m - 1.8m - 2m+ | HOT DIP GALV FRAMES<br>SURF MIST PLANKS | POWDER COATED PLANKS<br>POWDER COATED FRAMES |
| C41  | lm x lm Table     | HOT DIP GALV FRAMES<br>SURF MIST PLANKS | POWDER COATED PLANKS<br>POWDER COATED FRAMES |

# **SA21 TABLE SETTING**

ROBUST STEEL FRAME WITH STANDARD SURF MIST LOCSTEEL SEAT & TABLE PLANKS. COMES STANDARD LENGTH 1.5m & 1.8m Long