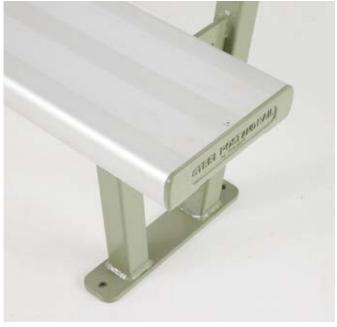

# **CLASSIC RANGE**

LOCSTEEL BENCH SEATS

Product Overview

Our classic bench seats are tough and resilient, through the use of our Colorbond Surf Mist 108x38 locsteel planks. They are simple yet strong, and you can powder coat the brackets and planks to add your choice of colours. The classic locsteel bench seat (delete the word come) are 450mm high and are also available in smaller junior sizes.

### **DULUX ALPHATEC COLOURS**

\*FULL COLOUR RANGE AVAILABLE ON REQUEST

| CODE | LENGTHS           | FINISHES                                  | OPTIONS                                        |
|------|-------------------|-------------------------------------------|------------------------------------------------|
| SB2  | 2m - 3m - 4m - 6m | SURF MIST PLANKS<br>HOT DIP GALV BRACKETS | POWDER COATED PLANKS POWDER COATED BRACKETS    |
| SB3  | 2m - 3m - 4m - 6m | SURF MIST PLANKS<br>HOT DIP GALV BRACKETS | POWDER COATED PLANKS<br>POWDER COATED BRACKETS |
| SB4  | 2m - 3m - 4m - 6m | SURF MIST PLANKS<br>HOT DIP GALV BRACKETS | POWDER COATED PLANKS POWDER COATED BRACKETS    |
| SB5  | 1.5m x 1.5m       | SURF MIST PLANKS<br>HOT DIP GALV BRACKETS | POWDER COATED PLANKS POWDER COATED BRACKETS    |
| WB3  | 2m - 3m - 4m - 6m | SURF MIST PLANKS<br>HOT DIP GALV BRACKETS | POWDER COATED PLANKS POWDER COATED BRACKETS    |
| CB1  | 2m+               | SURF MIST PLANKS<br>HOT DIP GALV BRACKETS | POWDER COATED PLANKS POWDER COATED BRACKETS    |