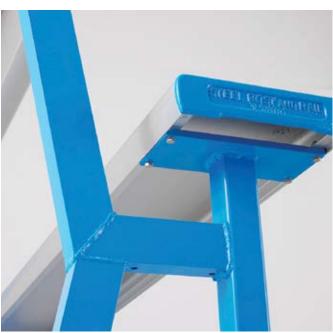

# **ALUMINIUM SPECTATOR SEATING**

**SMALL GRANDSTANDS** 

3m Long SEATS 24 6M Long SEATS 48

# STAIRWAYS & BALUSTRADES

AVAILABLE WITH MODULAR
STAIRWAYS THAT PLUG INTO THE SIDE OF
THE STANDS GIVING YOU FLEXIBILITY IN
CONFIGURATIONS

3m Long SEATS 24 6M Long SEATS 48

OUR VALUE GUARANTEE - We won't be beaten on price for the same grandstand product. Call our team to find out what you need to look for when choosing a grandstand.

### **DULUX ALPHATEC COLOURS**

\*FULL COLOUR RANGE AVAILABLE ON REQUEST

Our Hot Dip Galvanised Steel Grandstands are guaranteed to stand the test of time. The galvanised steel frame has been in service for over 30 years, and we enjoy seeing 20+ year old stands still in use today and in great condition. The galvanised steel frame is better suited to mobile grandstands and grandstands with roof attachments, or any application where the toughness of steel is a factor.