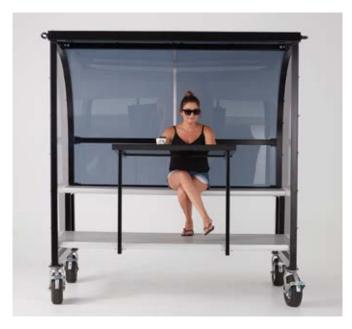

# AIRPORT RUNWAY SHELTERS

HOT DIP GALVANISED & FINISHED IN TWO-PACK EPOXY

CHOOSE YOUR DIMENSIONS

ADD BENCH SEATING & STORAGE

STEEL POST & RAIL MANUFACTURE STANDARD SIZED BUS STOP SHELTERS WHICH WE CAN TAILOR TO SUIT YOUR REQUIREMENTS.

OUR SERVICE INCLUDES DESIGN SERVICES, ENGINEERING CERTIFICATION AND INSTALLATION AUSTRALIA-WIDE.

OUR SHELTERS CAN BE DELIVERED IN ASSEMBLED CONDITION AND CRANED ONTO A SUITABLE FOUNDATION TO MINIMISE SITE TIME.