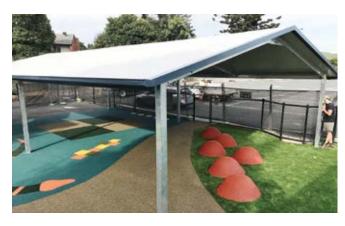

## **GABLE ROOF**

Steel Post & Rail Manufacture & Install A Range Of Gable Roof Shade Structures For Schools, Council Parks & All Applications.

#### Common Sizes

4m X 4m; 6m X 6m; 6m X 4m; 8x4m 8m X 6m; 8m X 8m; Custom Sizes

Options: Customised Screening, Bbq's, Food Prep Benches, Table & Seating

Choose From Loctseel Battens With Colorbond Roof Sheeting Or Insulated Roof Panel