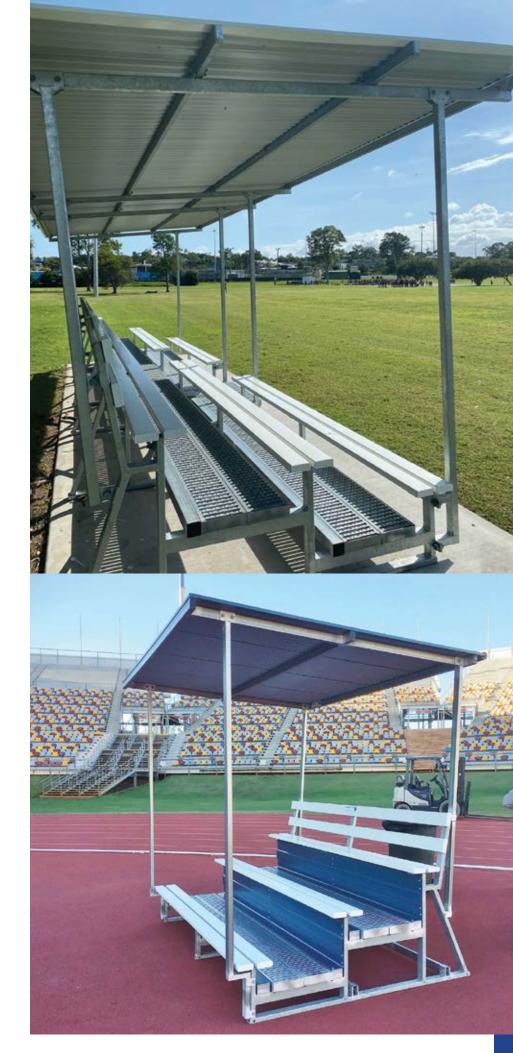

# **ALUMINIUM SPECTATOR SEATING**

**SMALL GRANDSTANDS** 

3m Long SEATS 24 6M Long SEATS 48

# STAIRWAYS & BALUSTRADES

AVAILABLE WITH MODULAR
STAIRWAYS THAT PLUG INTO THE SIDE OF
THE STANDS GIVING YOU FLEXIBILITY IN
CONFIGURATIONS

3m Long SEATS 24 6M Long SEATS 48

OUR VALUE GUARANTEE - We won't be beaten on price for the same grandstand product. Call our team to find out what you need to look for when choosing a grandstand.

### **DULUX ALPHATEC COLOURS**

\*FULL COLOUR RANGE AVAILABLE ON REQUEST

Our Hot Dip Galvanised Steel Grandstands are guaranteed to stand the test of time. The galvanised steel frame has been in service for over 30 years, and we enjoy seeing 20+ year old stands still in use today and in great condition. The galvanised steel frame is better suited to mobile grandstands and grandstands with roof attachments, or any application where the toughness of steel is a factor.

# **SPECTATOR SEATING**

**SMALL GRANDSTANDS** 

GC3: 3-TIER HDG STEEL GRANDSTAND