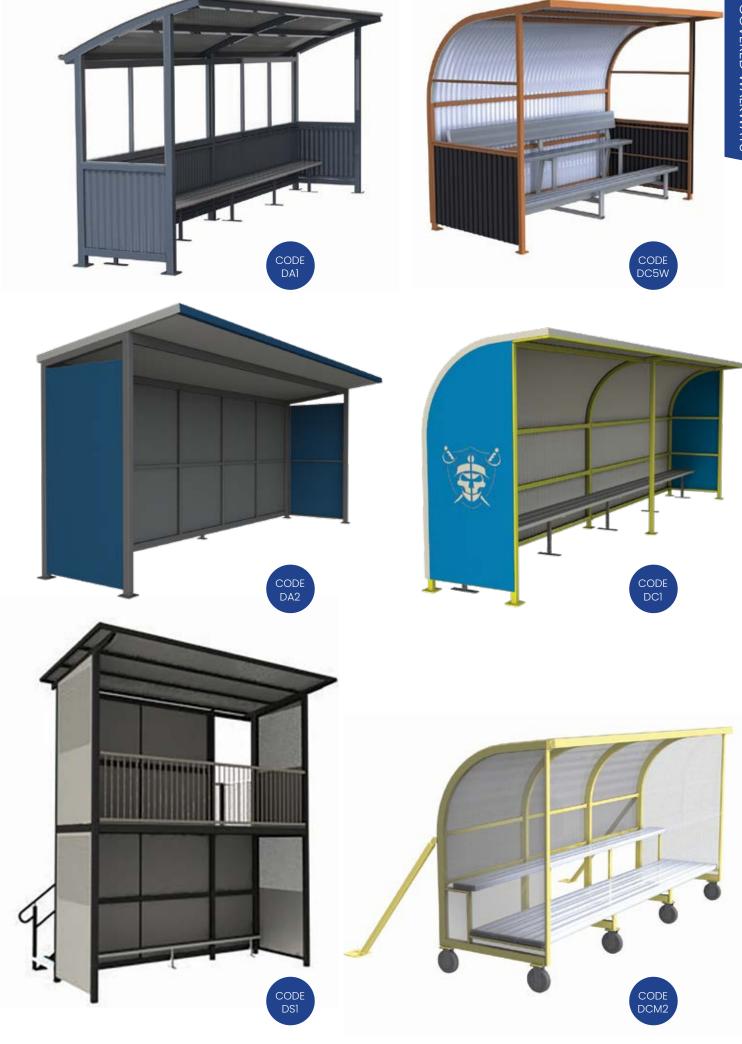

### **DUGOUTS & FIELD SHELTERS**

| CODE | LENGTHS       | FINISHES      | OPTIONS                                     |
|------|---------------|---------------|---------------------------------------------|
| DAI  | 3m - 4m - 6m+ | POWDER COATED | PERFORATED WINDOWS POLYCARBONATE WINDOWS    |
| DC5W | 3m - 4m - 6m+ | POWDER COATED | PERFORATED WINDOWS<br>POLYCARBONATE WINDOWS |
| DA2  | 3m - 4m - 6m+ | POWDER COATED | PERFORATED WINDOWS POLYCARBONATE WINDOWS    |
| DC1  | 3m - 4m - 6m+ | POWDER COATED | PERFORATED WINDOWS POLYCABONATE WINDOWS     |
| DS1  | 4m            | POWDER COATED | PERFORATED WINDOWS POLYCABONATE WINDOWS     |
| DCM2 | 4m            | POWDER COATED | PERFORATED WINDOWS POLYCABONATE WINDOWS     |

STEEL POST & RAIL manufacture & install dugouts and player shelters Nationally.

We offer standard designs in various lengths; the lengths can be adjusted from custom sizes to suit your site.

We also offer unbeaten value for money on custom design structures Including all the approvals and engineering certification you require, on top of our manufacturing and installation services.

Additionally, STEEL POST & RAIL install concrete footings & new concrete slabs for your field structures.

#### **DA2 DUGOUT**

Built with an insulated roof & Perforated wall panelling Facilitates an optimally cool Environment under the roof, Great for hot days.

Common lengths 3m & 6m

Options: full blockout walls, powder coating colours, Custom sizing, hanging hooks

#### **DAI DUGOUT**

A classic design & very popular, This dugout can be optioned to Suit you. Choose on colours, size, Add clear poly windows & even Toughened laminated glass.

Common lengths 3m & 6m

Options: full blockout walls, Powder coating colours, Custom sizing, hanging hooks

**DC1 DUGOUT** 

The dcl is a cost effective, hard wearing shelter using colorbond Steel cladding with a welded shs Frame.

Choose your colour scheme & add A club logo on the wall panels.

You can add or remove walls to Include clear poly windows, perf Aluminium for breeze, or keep the Ends open with no panels.

#### **DA1 DUGOUT - UQ FOOTBALL 6M LONG**

Our dal dugouts at university of Queensland football club use Aluminium perforated windows With colorbond steel skirt walls.

All colours on the frame, walls & Roof are monument.

### DA2 Scorer's Shelter & Coach Box Combo

Our DA2 is a dual level field shelter used commonly in AFL facilities, with a ground level bench seat & coach's area, and a first floor scorer's bench accessible by a stairway and lockable entry door.

Manufactured with a heavy duty galvanised steel structural frame finished in a two pack paint system, the DA2 is heavy duty, designed to last longer in harsh environments. The wall and window cladding is a mix of solid & perforated 3mm aluminium, powder coated in your choice of colour scheme.