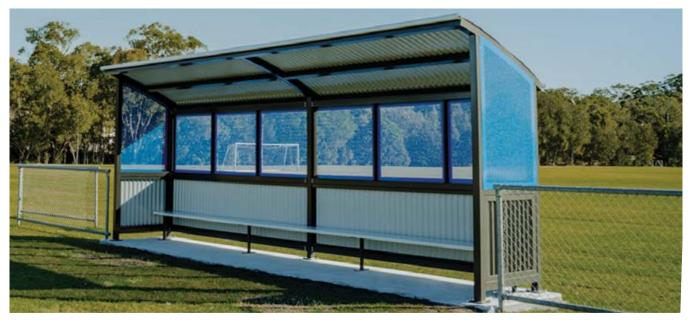

### **DUGOUTS & FIELD SHELTERS**

| CODE | LENGTHS       | FINISHES      | OPTIONS                                     |
|------|---------------|---------------|---------------------------------------------|
| DAI  | 3m - 4m - 6m+ | POWDER COATED | PERFORATED WINDOWS POLYCARBONATE WINDOWS    |
| DC5W | 3m - 4m - 6m+ | POWDER COATED | PERFORATED WINDOWS<br>POLYCARBONATE WINDOWS |
| DA2  | 3m - 4m - 6m+ | POWDER COATED | PERFORATED WINDOWS POLYCARBONATE WINDOWS    |
| DC1  | 3m - 4m - 6m+ | POWDER COATED | PERFORATED WINDOWS POLYCABONATE WINDOWS     |
| DS1  | 4m            | POWDER COATED | PERFORATED WINDOWS POLYCABONATE WINDOWS     |
| DCM2 | 4m            | POWDER COATED | PERFORATED WINDOWS POLYCABONATE WINDOWS     |

STEEL POST & RAIL manufacture & install dugouts and player shelters Nationally.

We offer standard designs in various lengths; the lengths can be adjusted from custom sizes to suit your site.

We also offer unbeaten value for money on custom design structures Including all the approvals and engineering certification you require, on top of our manufacturing and installation services.

**DC1 DUGOUT** 

The dcl is a cost effective, hard wearing shelter using colorbond Steel cladding with a welded shs Frame.

Choose your colour scheme & add A club logo on the wall panels.

You can add or remove walls to Include clear poly windows, perf Aluminium for breeze, or keep the Ends open with no panels.

COMMON SIZES 3m & 6m

SEATS 2 PEOPLE PER METER.