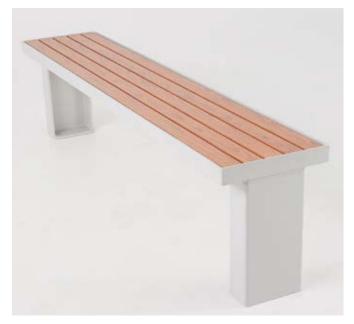

### **CB01 - CONTEMPORARY BENCH SEAT 1.8M LONG**

Robust aluminium frame, channel legs powder coated finish w/ Forest Alloy planks

### **CB02 - CONTEMPORARY BENCH SEAT 1.8M LONG**

The CB02 uses bold CHS legs which can surface mount or fix below ground. The legs are Hot Dip Galvanised mild steel for optimal durability and an injection of contemporary industrial style.

The bench platform is a powder coated aluminium sub frame available in your choice of colour, with Forest Alloy 50x25mm aluminium slats.

Hot dip galvanised steel frames with our unique & proven LOCSTEEL Seat Planks