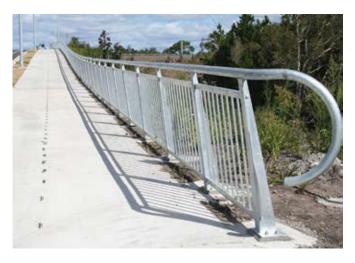

#### ST LAURENCE'S COLLEGE - BALCONY BALUSTRADE

Steel post & rail refurbished an original building with new balustrade To replace the original, dilapidated balustrade with a heavy duty new Steel picket panel, compliant with current construction code specs.

We will site measure, manufacture & install including demolition of old Balustrade & disposal off site. All of our work is certified by RPEQ Engineers to ensure safety & compliance for your risk control.