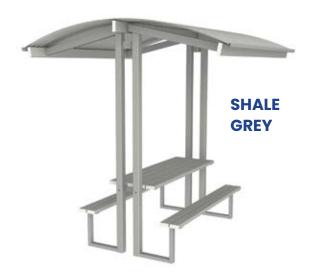

# **CLASSIC RANGE**

| CODE | LENGTHS           | FINISHES                                | OPTIONS                                      |
|------|-------------------|-----------------------------------------|----------------------------------------------|
| C21  | 1.5m - 1.8m - 2m+ | HOT DIP GALV FRAMES<br>SURF MIST PLANKS | POWDER COATED PLANKS<br>POWDER COATED FRAMES |
| C41  | lm x lm Table     | HOT DIP GALV FRAMES<br>SURF MIST PLANKS | POWDER COATED PLANKS<br>POWDER COATED FRAMES |

# **SA21 TABLE SETTING**

ROBUST STEEL FRAME WITH STANDARD SURF MIST LOCSTEEL SEAT & TABLE PLANKS. COMES STANDARD LENGTH 1.5m & 1.8m Long