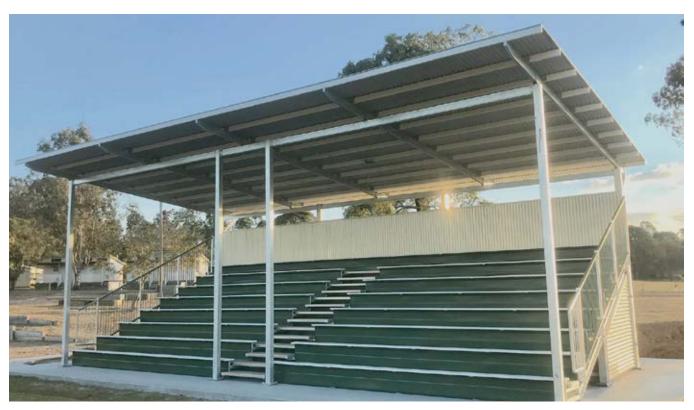

# **ALUMINIUM SPECTATOR SEATING**

**SMALL GRANDSTANDS** 

3m Long SEATS 24 6M Long SEATS 48

# STAIRWAYS & BALUSTRADES

AVAILABLE WITH MODULAR
STAIRWAYS THAT PLUG INTO THE SIDE OF
THE STANDS GIVING YOU FLEXIBILITY IN
CONFIGURATIONS

3m Long SEATS 24 6M Long SEATS 48

OUR VALUE GUARANTEE - We won't be beaten on price for the same grandstand product. Call our team to find out what you need to look for when choosing a grandstand.

# **SPECTATOR SEATING**

**SMALL GRANDSTANDS** 

GC3: 3-TIER HDG STEEL GRANDSTAND