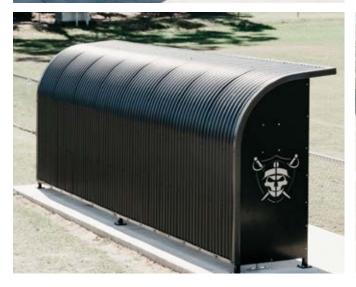

### **DUGOUTS & FIELD SHELTERS**

| CODE | LENGTHS       | FINISHES      | OPTIONS                                     |
|------|---------------|---------------|---------------------------------------------|
| DAI  | 3m - 4m - 6m+ | POWDER COATED | PERFORATED WINDOWS POLYCARBONATE WINDOWS    |
| DC5W | 3m - 4m - 6m+ | POWDER COATED | PERFORATED WINDOWS<br>POLYCARBONATE WINDOWS |
| DA2  | 3m - 4m - 6m+ | POWDER COATED | PERFORATED WINDOWS POLYCARBONATE WINDOWS    |
| DC1  | 3m - 4m - 6m+ | POWDER COATED | PERFORATED WINDOWS POLYCABONATE WINDOWS     |
| DS1  | 4m            | POWDER COATED | PERFORATED WINDOWS POLYCABONATE WINDOWS     |
| DCM2 | 4m            | POWDER COATED | PERFORATED WINDOWS POLYCABONATE WINDOWS     |

STEEL POST & RAIL manufacture & install dugouts and player shelters Nationally.

We offer standard designs in various lengths; the lengths can be adjusted from custom sizes to suit your site.

We also offer unbeaten value for money on custom design structures Including all the approvals and engineering certification you require, on top of our manufacturing and installation services.