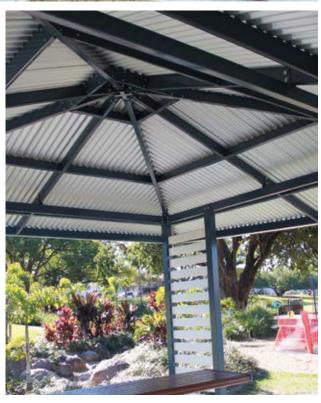

## **GABLE ROOF**

Steel Post & Rail Manufacture & Install A Range Of Gable Roof Shade Structures For Schools, Council Parks & All Applications.

#### Common Sizes

4m X 4m; 6m X 6m; 6m X 4m; 8x4m 8m X 6m; 8m X 8m; Custom Sizes

Options: Customised Screening, Bbq's, Food Prep Benches, Table & Seating

Choose From Loctseel Battens With Colorbond Roof Sheeting Or Insulated Roof Panel