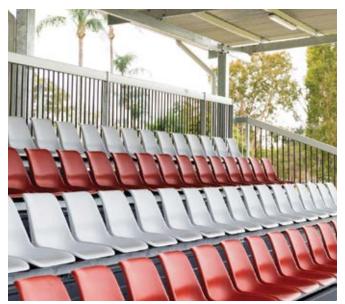

MARSDEN SHS: BLEACH SEATING W/ LOCKABLE STORAGE SHED

GOLD COAST STADIUM: RELOCATABLE BUCKET SEATING

AFLQ CARRARA: RAISED DECK BUCKET SEATS

BROTHER RUGBY LEAGUE, TOWNSVILLE - TIERED BUCKET SEATS

50

AFLQ CARRARA: RAISED DECK BUCKET SEAT