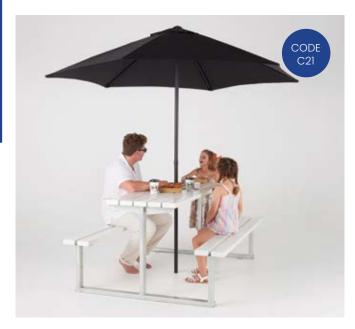

# **CLASSIC RANGE**

| CODE | LENGTHS           | FINISHES                                | OPTIONS                                      |
|------|-------------------|-----------------------------------------|----------------------------------------------|
| C21  | 1.5m - 1.8m - 2m+ | HOT DIP GALV FRAMES<br>SURF MIST PLANKS | POWDER COATED PLANKS<br>POWDER COATED FRAMES |
| C41  | lm x lm Table     | HOT DIP GALV FRAMES<br>SURF MIST PLANKS | POWDER COATED PLANKS<br>POWDER COATED FRAMES |