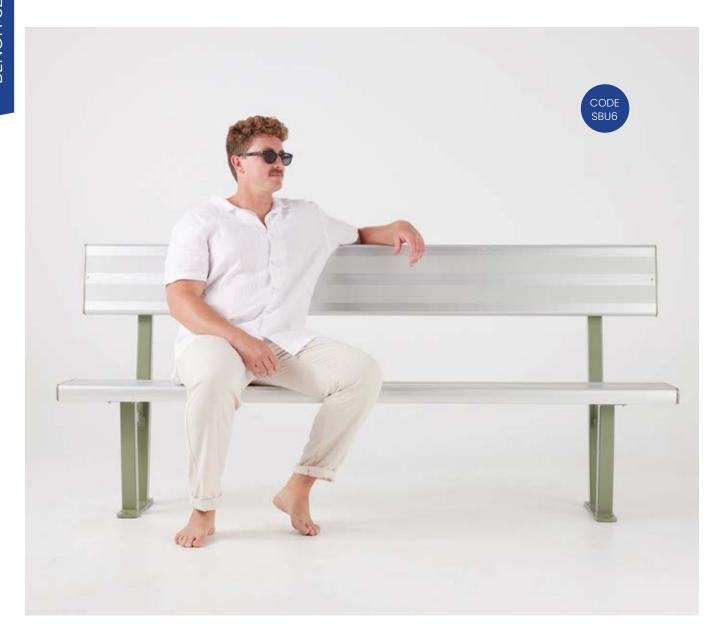

# STANDARD ALUMINIUM BENCHES

# **ALUMINIUM BENCH SEATS**

| CODE | LENGTHS           | FINISHES       | OPTIONS                                       |
|------|-------------------|----------------|-----------------------------------------------|
| SBUI | 2m - 3m - 4m - 6m | ANODISED PLANK | POWDER COATED END CAPS POWDER COATED BRACKETS |
| SBU2 | 2m - 3m - 4m - 6m | ANODISED PLANK | POWDER COATED END CAPS POWDER COATED BRACKETS |
| SBU3 | 2m - 3m - 4m - 6m | ANODISED PLANK | POWDER COATED END CAPS POWDER COATED BRACKETS |
| SBU4 | 1.5m x 1.5m       | ANODISED PLANK | POWDER COATED END CAPS POWDER COATED BRACKETS |
| SBU5 | 2m - 3m - 4m - 6m | ANODISED PLANK | POWDER COATED END CAPS POWDER COATED BRACKETS |
| SBU6 | 2m - 3m - 4m - 6m | ANODISED PLANK | POWDER COATED END CAPS POWDER COATED BRACKETS |

**DOUBLE BENCH** 

**STACKABLE BENCH** 

**SINGLE BENCH** 

**BENCH SEAT W/ BACK REST** 

**PLATFORM BENCH 1.5M X 1.5M** 

**DULUX ALPHATEC COLOURS** 

\*FULL COLOUR RANGE AVAILABLE ON REQUEST

16