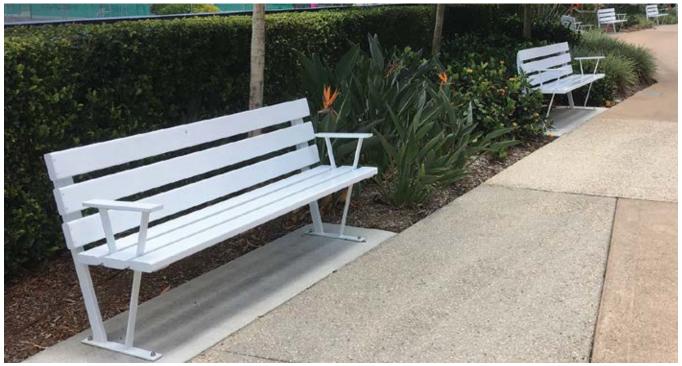

# **CLASSIC RANGE**

**COURTESY SEATS** 

The SC3 courtesy seat uses a minimalistic style steel frame which comes standard hot dip galvanised in finish with Surf Mist Locsteel 108x38 seat and back rest planks. The planks can be powder coated in your choice of colour including the Forest Alloy & the Interpon Texture ranges. Arm rests are available as an optional extra if required.