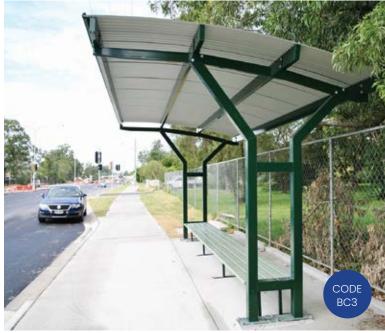

### **BUS SHELTERS & TRANSIT AREAS**

AUSTRALIA'S BEST CUSTOM STEEL MANUFACTURER

### WHAT WE OFFER:

Choose from standard Designs

Or

Design & manufacture A unique shelter

Options on colour, Cladding & windows

Our service includes Engineering

Installation & delivery Australia-wide

CHANGE IT UP WITH WAVE, CURVE OR SKILLION ROOF PROFILES USE LOUVRE MESH, PERFORATED PANEL OR FULL BLOCKOUT WALLS

# AIRPORT RUNWAY SHELTERS

HOT DIP GALVANISED & FINISHED IN TWO-PACK EPOXY

CHOOSE YOUR DIMENSIONS

ADD BENCH SEATING & STORAGE

STEEL POST & RAIL MANUFACTURE STANDARD SIZED BUS STOP SHELTERS WHICH WE CAN TAILOR TO SUIT YOUR REQUIREMENTS.

OUR SERVICE INCLUDES DESIGN SERVICES, ENGINEERING CERTIFICATION AND INSTALLATION AUSTRALIA-WIDE.

OUR SHELTERS CAN BE DELIVERED IN ASSEMBLED CONDITION AND CRANED ONTO A SUITABLE FOUNDATION TO MINIMISE SITE TIME.