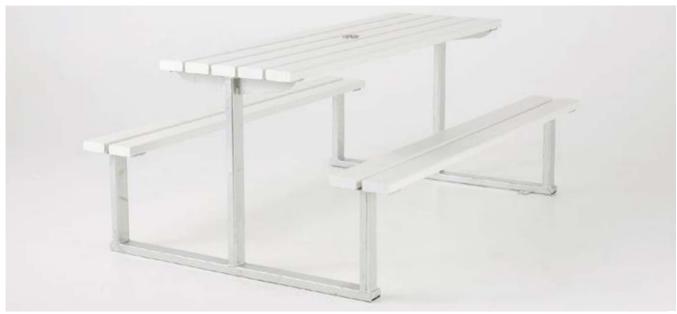

# **CLASSIC RANGE**

| CODE | LENGTHS           | FINISHES                                | OPTIONS                                      |
|------|-------------------|-----------------------------------------|----------------------------------------------|
| C21  | 1.5m - 1.8m - 2m+ | HOT DIP GALV FRAMES<br>SURF MIST PLANKS | POWDER COATED PLANKS<br>POWDER COATED FRAMES |
| C41  | lm x lm Table     | HOT DIP GALV FRAMES<br>SURF MIST PLANKS | POWDER COATED PLANKS<br>POWDER COATED FRAMES |