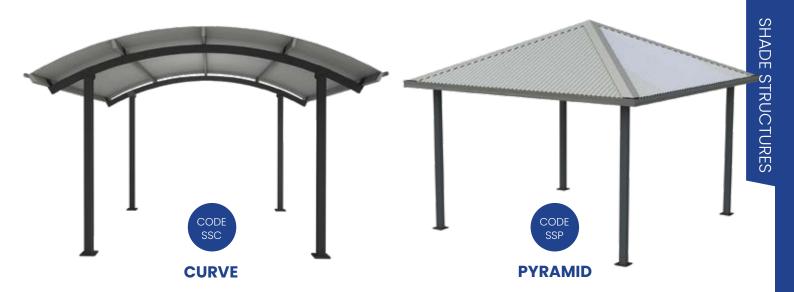

# Design, Manufacture & Construct SHADE STRUCTURES

| CODE          | LENGTHS                          | FINISHES                                          | OPTIONS                                         |
|---------------|----------------------------------|---------------------------------------------------|-------------------------------------------------|
| SSC (CURVE)   | 4m x 4m OR 6m x 6m<br>OR 8m x 8m | HOT DIP GALV POST & BEAM COLORBOND ROOFING & TRIM | PAINT FINISH TO STEEL WORK<br>CUSTOM DIMENSIONS |
| SSW (WAVE)    | 4m x 4m OR 6m x 6m<br>OR 8m x 8m | HOT DIP GALV POST & BEAM COLORBOND ROOFING & TRIM | PAINT FINISH TO STEEL WORK CUSTOM DIMENSIONS    |
| SSS (SKILION) | 4m x 4m OR 6m x 6m<br>OR 8m x 8m | HOT DIP GALV POST & BEAM COLORBOND ROOFING & TRIM | PAINT FINISH TO STEEL WORK CUSTOM DIMENSIONS    |
| SSP (PYRAMID) | 4m x 4m OR 6m x 6m               | HOT DIP GALV POST & BEAM COLORBOND ROOFING & TRIM | PAINT FINISH TO STEEL WORK<br>CUSTOM DIMENSIONS |

#### **PYRAMID SHELTERS**

Our Pyramid Shelters come in standard sizes and custom sizes, with optional annexes, screening, and table settings. Ideal for parks and public spaces, they provide efficient cover from the sun and rain because the lowest point of the roof is at the very edge, all around. We supply and install optional extras including bin enclosures, table settings and electric barbecues to optimise your covered spaces.

Common Sizes: 4m x 4m; 6m x 6m; 8m x 8m Options: Custom sizes & designs; Powder coated posts & beams; screening.

Cantilever shade shelters give you a clear, open area under your roof which makes them great for busy areas.