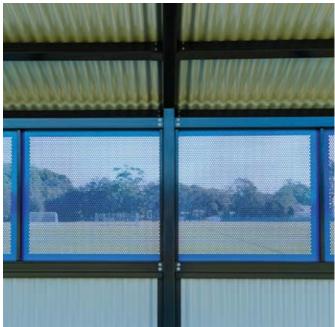

**DC1 DUGOUT** 

The dcl is a cost effective, hard wearing shelter using colorbond Steel cladding with a welded shs Frame.

Choose your colour scheme & add A club logo on the wall panels.

You can add or remove walls to Include clear poly windows, perf Aluminium for breeze, or keep the Ends open with no panels.

COMMON SIZES 3m & 6m

SEATS 2 PEOPLE PER METER.