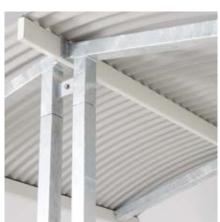

### **CURVED ROOF**

STEEL POST & RAIL MANUFACTURE & INSTALL A RANGE OF CURVED ROOF SHADE STRUCTURES FOR SCHOOLS, COUNCIL PARKS & ALL APPLICATIONS.

#### **COMMON SIZES**

4m x 4m; 6m x 6m; 6m x 4m; 8x4m 8m x 6m; 8m x 8m; CUSTOM SIZES

Options: customised screening, bbq's, food prep benches, table & seating

Choose from a variety of roof radius & offset curves, eave heights & battening on the ceiling.

Options on loctseel battens with colorbond roof sheeting or insulated roof panel

62

#### **SAN SISTO COLLEGE**

High level curved roof

All steel columns & beams are coated in two-pack epoxy 'woodland grey' gloss.

Roof battens are our unique colorbond locsteel in standard surf mist colour.

Decowood timber imitation aluminium battens are installed to the under side of the curved steel rafter beams. These are available in a range of timber looks & colours.

The high level roof creates a great effect of scale on the tiled plaza area, which is used for seating at lunch times and additionally for college events.