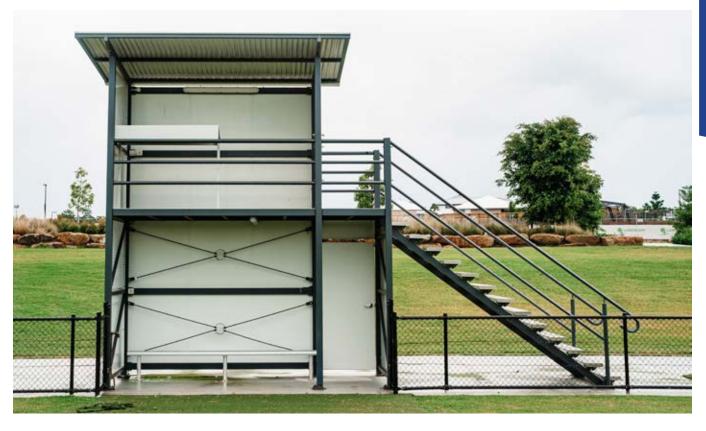

### DA2 Scorer's Shelter & Coach Box Combo

Our DA2 is a dual level field shelter used commonly in AFL facilities, with a ground level bench seat & coach's area, and a first floor scorer's bench accessible by a stairway and lockable entry door.

Manufactured with a heavy duty galvanised steel structural frame finished in a two pack paint system, the DA2 is heavy duty, designed to last longer in harsh environments. The wall and window cladding is a mix of solid & perforated 3mm aluminium, powder coated in your choice of colour scheme.

Size and stair configuration can be changed to suit your site, and we install Australia wide including concrete works.

The DA1 is shown installed at the fantastic, newly constructed Everleigh AFL field, part of the award winning Mirvac residential development.