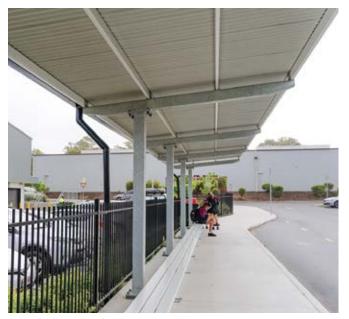

### **COVERED WALKWAYS**

Cantilever shade shelters give you a clear, open area under your roof which makes them great for busy areas.

We can add screening, insulated roof panels, lights and growing plant trellis to really make your areas pop!

People will love being under them and your facilities look amazing, and we take care of the whole process from design, engineering, concrete works and installation.