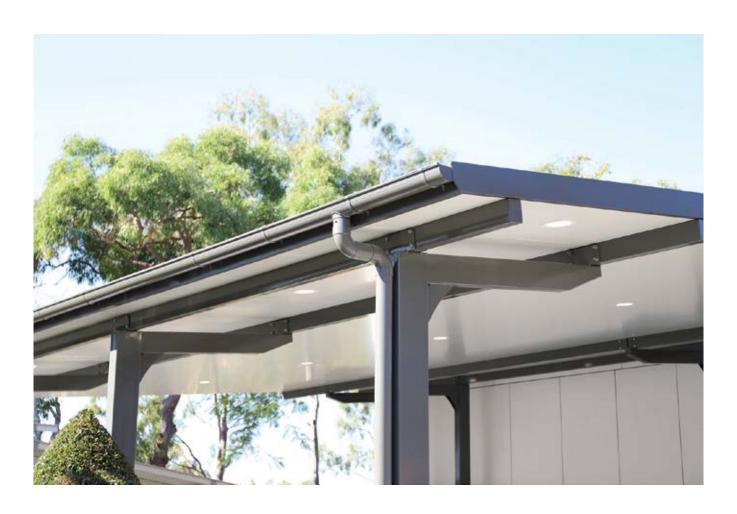

### **SKILLION ROOF SHELTERS**

#### **SKILLION ROOF SHELTERS**

Choose from Colorbond Metal Sheeting with roof Locsteel roof battens, or the popular Insulated Roof Panels.

Common sizes: 4m x4m; 6m x 6m; 8m x 8m

Options: Custom sizes & designs;