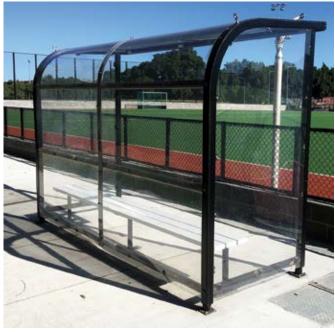

### **DUGOUTS & FIELD SHELTERS**

| CODE | LENGTHS       | FINISHES      | OPTIONS                                     |
|------|---------------|---------------|---------------------------------------------|
| DAI  | 3m - 4m - 6m+ | POWDER COATED | PERFORATED WINDOWS POLYCARBONATE WINDOWS    |
| DC5W | 3m - 4m - 6m+ | POWDER COATED | PERFORATED WINDOWS<br>POLYCARBONATE WINDOWS |
| DA2  | 3m - 4m - 6m+ | POWDER COATED | PERFORATED WINDOWS POLYCARBONATE WINDOWS    |
| DC1  | 3m - 4m - 6m+ | POWDER COATED | PERFORATED WINDOWS POLYCABONATE WINDOWS     |
| DS1  | 4m            | POWDER COATED | PERFORATED WINDOWS POLYCABONATE WINDOWS     |
| DCM2 | 4m            | POWDER COATED | PERFORATED WINDOWS POLYCABONATE WINDOWS     |

STEEL POST & RAIL manufacture & install dugouts and player shelters Nationally.

We offer standard designs in various lengths; the lengths can be adjusted from custom sizes to suit your site.

We also offer unbeaten value for money on custom design structures Including all the approvals and engineering certification you require, on top of our manufacturing and installation services.