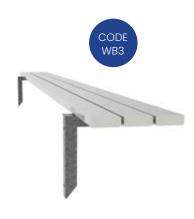

### **DULUX ALPHATEC COLOURS**

\*FULL COLOUR RANGE AVAILABLE ON REQUEST

| CODE | LENGTHS           | FINISHES                                  | OPTIONS                                        |
|------|-------------------|-------------------------------------------|------------------------------------------------|
| SB2  | 2m - 3m - 4m - 6m | SURF MIST PLANKS<br>HOT DIP GALV BRACKETS | POWDER COATED PLANKS POWDER COATED BRACKETS    |
| SB3  | 2m - 3m - 4m - 6m | SURF MIST PLANKS<br>HOT DIP GALV BRACKETS | POWDER COATED PLANKS<br>POWDER COATED BRACKETS |
| SB4  | 2m - 3m - 4m - 6m | SURF MIST PLANKS<br>HOT DIP GALV BRACKETS | POWDER COATED PLANKS POWDER COATED BRACKETS    |
| SB5  | 1.5m x 1.5m       | SURF MIST PLANKS<br>HOT DIP GALV BRACKETS | POWDER COATED PLANKS POWDER COATED BRACKETS    |
| WB3  | 2m - 3m - 4m - 6m | SURF MIST PLANKS<br>HOT DIP GALV BRACKETS | POWDER COATED PLANKS POWDER COATED BRACKETS    |
| CB1  | 2m+               | SURF MIST PLANKS<br>HOT DIP GALV BRACKETS | POWDER COATED PLANKS POWDER COATED BRACKETS    |