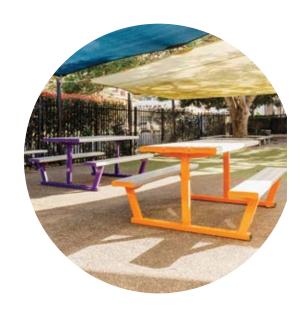

# Table & Seating

# **CLASSIC RANGE**

| CODE | LENGTHS           | FINISHES                                | OPTIONS                                      |
|------|-------------------|-----------------------------------------|----------------------------------------------|
| C21  | 1.5m - 1.8m - 2m+ | HOT DIP GALV FRAMES<br>SURF MIST PLANKS | POWDER COATED PLANKS<br>POWDER COATED FRAMES |
| C41  | lm x lm Table     | HOT DIP GALV FRAMES<br>SURF MIST PLANKS | POWDER COATED PLANKS<br>POWDER COATED FRAMES |