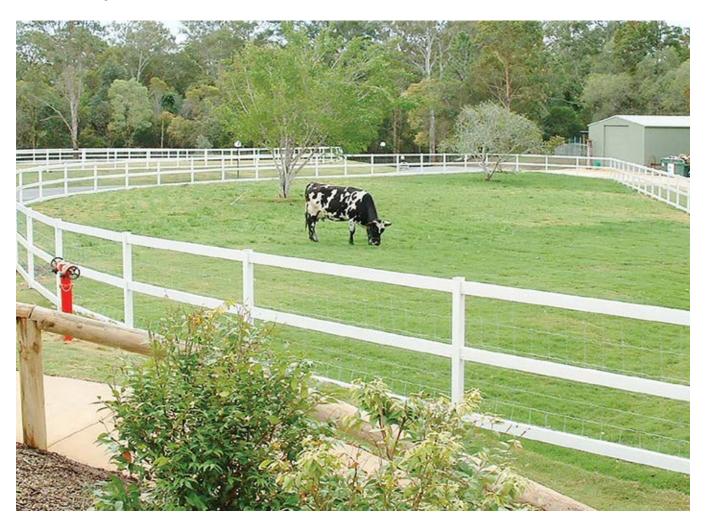

Our unique locsteel fencing is perfect for paddock fencing & arenas

It is highly durable & maintenance free & comes with the standard Bluescope colorbond guarantee

Council fencing - our square & rectangular colorbond locsteel looks Like heritage hard wood timber fencing with the maintenance free & Longevity of colorbond steel. This fencing is used extensively in by Brisbane city council & local government areas across Sydney city