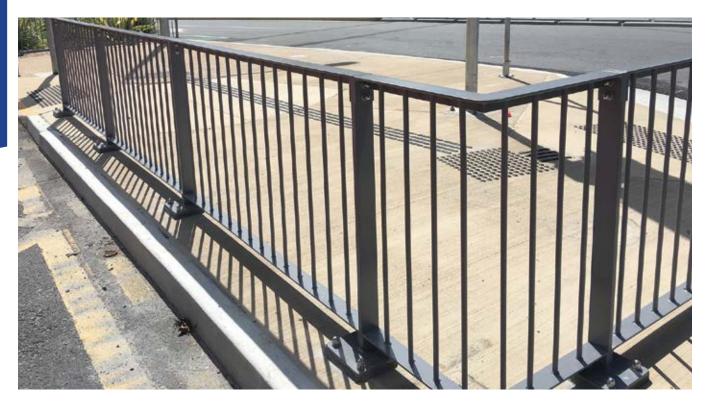

GOLD COAST LIGHT RAIL - ROAD SAFETY BARRIER FENCING; INSTALLED FOR BMD AS PART OF THEIR DELIVERY OF THE LIGHT RAIL INFRASTRUCTURE.

LONG LIFE
MAINTENANCE FREE
COLORBOND STEEL FENCING

ACCESS GATES FOR COUNCILS & SCHOOLS

HEAVY DUTY STEEL. CHOOSE YOUR COLOURS.

SAFETY FENCING FOR THE TUGUN BYPASS PEDESTRIAN INFRASTRUCTURE

Manufactured & installed by Steel post & rail