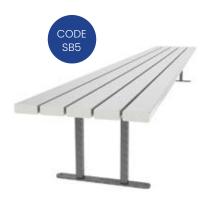

# **CLASSIC RANGE**

LOCSTEEL BENCH SEATS

Product Overview

Our classic bench seats are tough and resilient, through the use of our Colorbond Surf Mist 108x38 locsteel planks. They are simple yet strong, and you can powder coat the brackets and planks to add your choice of colours. The classic locsteel bench seat (delete the word come) are 450mm high and are also available in smaller junior sizes.

### **DULUX ALPHATEC COLOURS**

\*FULL COLOUR RANGE AVAILABLE ON REQUEST

| CODE | LENGTHS           | FINISHES                                  | OPTIONS                                        |
|------|-------------------|-------------------------------------------|------------------------------------------------|
| SB2  | 2m - 3m - 4m - 6m | SURF MIST PLANKS<br>HOT DIP GALV BRACKETS | POWDER COATED PLANKS POWDER COATED BRACKETS    |
| SB3  | 2m - 3m - 4m - 6m | SURF MIST PLANKS<br>HOT DIP GALV BRACKETS | POWDER COATED PLANKS<br>POWDER COATED BRACKETS |
| SB4  | 2m - 3m - 4m - 6m | SURF MIST PLANKS<br>HOT DIP GALV BRACKETS | POWDER COATED PLANKS POWDER COATED BRACKETS    |
| SB5  | 1.5m x 1.5m       | SURF MIST PLANKS<br>HOT DIP GALV BRACKETS | POWDER COATED PLANKS POWDER COATED BRACKETS    |
| WB3  | 2m - 3m - 4m - 6m | SURF MIST PLANKS<br>HOT DIP GALV BRACKETS | POWDER COATED PLANKS POWDER COATED BRACKETS    |
| CB1  | 2m+               | SURF MIST PLANKS<br>HOT DIP GALV BRACKETS | POWDER COATED PLANKS POWDER COATED BRACKETS    |