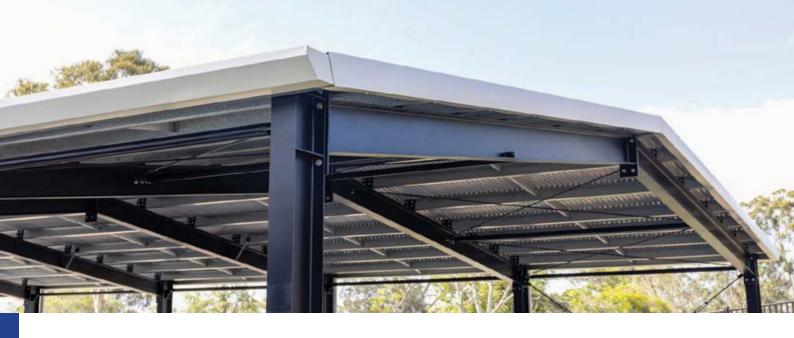

# Design, Manufacture & Construct SHADE STRUCTURES

| CODE          | LENGTHS                          | FINISHES                                          | OPTIONS                                         |
|---------------|----------------------------------|---------------------------------------------------|-------------------------------------------------|
| SSC (CURVE)   | 4m x 4m OR 6m x 6m<br>OR 8m x 8m | HOT DIP GALV POST & BEAM COLORBOND ROOFING & TRIM | PAINT FINISH TO STEEL WORK<br>CUSTOM DIMENSIONS |
| SSW (WAVE)    | 4m x 4m OR 6m x 6m<br>OR 8m x 8m | HOT DIP GALV POST & BEAM COLORBOND ROOFING & TRIM | PAINT FINISH TO STEEL WORK CUSTOM DIMENSIONS    |
| SSS (SKILION) | 4m x 4m OR 6m x 6m<br>OR 8m x 8m | HOT DIP GALV POST & BEAM COLORBOND ROOFING & TRIM | PAINT FINISH TO STEEL WORK CUSTOM DIMENSIONS    |
| SSP (PYRAMID) | 4m x 4m OR 6m x 6m               | HOT DIP GALV POST & BEAM COLORBOND ROOFING & TRIM | PAINT FINISH TO STEEL WORK<br>CUSTOM DIMENSIONS |

## SUPPLIED WITH ENGINEERING CERTIFICATION & FOOTING DESIGNS WE MANUFACTURE & INSTALL INCLUDING CONCRETING & MORE

#### **SKILLION ROOF SHELTERS**

Choose from Colorbond Metal Sheeting with roof Locsteel roof battens, or the popular Insulated Roof Panels.

Common sizes: 4m x4m; 6m x 6m; 8m x 8m

Options: Custom sizes & designs;