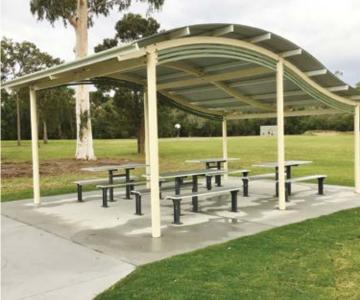

### **CURVED ROOF**

STEEL POST & RAIL MANUFACTURE & INSTALL A RANGE OF CURVED ROOF SHADE STRUCTURES FOR SCHOOLS, COUNCIL PARKS & ALL APPLICATIONS.

#### **COMMON SIZES**

4m x 4m; 6m x 6m; 6m x 4m; 8x4m 8m x 6m; 8m x 8m; CUSTOM SIZES

Options: customised screening, bbq's, food prep benches, table & seating

Choose from a variety of roof radius & offset curves, eave heights & battening on the ceiling.

Options on loctseel battens with colorbond roof sheeting or insulated roof panel

62