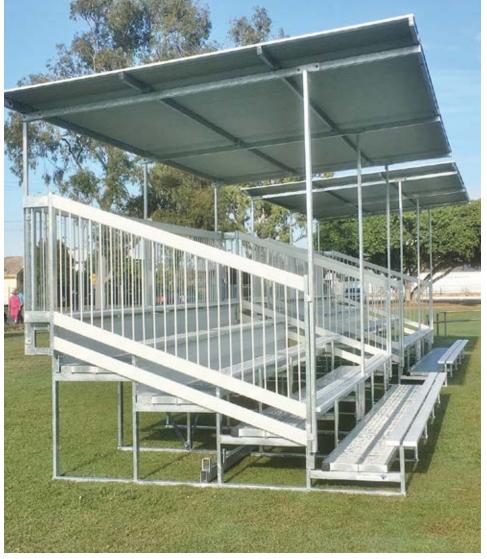

# **ALUMINIUM SPECTATOR SEATING**

**SMALL GRANDSTANDS** 

3m Long SEATS 24 6M Long SEATS 48

# STAIRWAYS & BALUSTRADES

AVAILABLE WITH MODULAR
STAIRWAYS THAT PLUG INTO THE SIDE OF
THE STANDS GIVING YOU FLEXIBILITY IN
CONFIGURATIONS

3m Long SEATS 24 6M Long SEATS 48

OUR VALUE GUARANTEE - We won't be beaten on price for the same grandstand product. Call our team to find out what you need to look for when choosing a grandstand.

# **SPECTATOR SEATING**

**SMALL GRANDSTANDS** 

GC3: 3-TIER HDG STEEL GRANDSTAND