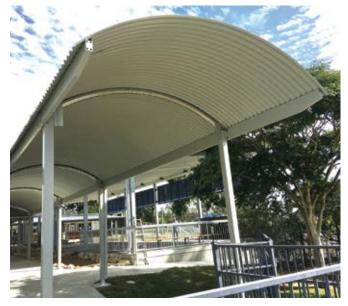

### **CURVED ROOF**

STEEL POST & RAIL MANUFACTURE & INSTALL A RANGE OF CURVED ROOF SHADE STRUCTURES FOR SCHOOLS, COUNCIL PARKS & ALL APPLICATIONS.

#### **COMMON SIZES**

4m x 4m; 6m x 6m; 6m x 4m; 8x4m 8m x 6m; 8m x 8m; CUSTOM SIZES

Options: customised screening, bbq's, food prep benches, table & seating

Choose from a variety of roof radius & offset curves, eave heights & battening on the ceiling.

Options on loctseel battens with colorbond roof sheeting or insulated roof panel

62

#### **SAN SISTO COLLEGE**

High level curved roof

All steel columns & beams are coated in two-pack epoxy 'woodland grey' gloss.

Roof battens are our unique colorbond locsteel in standard surf mist colour.

Decowood timber imitation aluminium battens are installed to the under side of the curved steel rafter beams. These are available in a range of timber looks & colours.

The high level roof creates a great effect of scale on the tiled plaza area, which is used for seating at lunch times and additionally for college events.