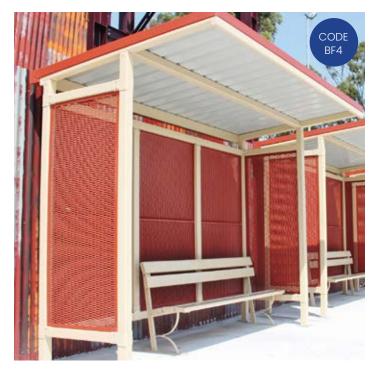

### **BUS SHELTERS & TRANSIT AREAS**

AUSTRALIA'S BEST CUSTOM STEEL MANUFACTURER

### WHAT WE OFFER:

Choose from standard Designs

Or

Design & manufacture A unique shelter

Options on colour, Cladding & windows

Our service includes Engineering

Installation & delivery Australia-wide

CHANGE IT UP WITH WAVE, CURVE OR SKILLION ROOF PROFILES USE LOUVRE MESH, PERFORATED PANEL OR FULL BLOCKOUT WALLS

# AIRPORT RUNWAY SHELTERS

HOT DIP GALVANISED & FINISHED IN TWO-PACK EPOXY

CHOOSE YOUR DIMENSIONS

ADD BENCH SEATING & STORAGE

STEEL POST & RAIL MANUFACTURE STANDARD SIZED BUS STOP SHELTERS WHICH WE CAN TAILOR TO SUIT YOUR REQUIREMENTS.

OUR SERVICE INCLUDES DESIGN SERVICES, ENGINEERING CERTIFICATION AND INSTALLATION AUSTRALIA-WIDE.

OUR SHELTERS CAN BE DELIVERED IN ASSEMBLED CONDITION AND CRANED ONTO A SUITABLE FOUNDATION TO MINIMISE SITE TIME.