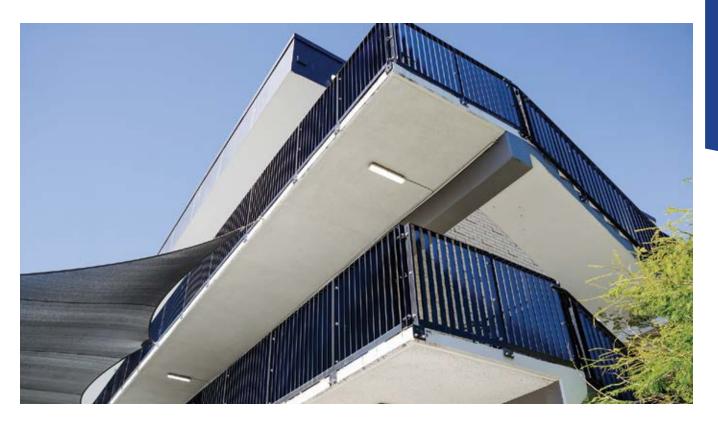

#### ST LAURENCE'S COLLEGE - BALCONY BALUSTRADE

Steel post & rail refurbished an original building with new balustrade To replace the original, dilapidated balustrade with a heavy duty new Steel picket panel, compliant with current construction code specs.

We will site measure, manufacture & install including demolition of old Balustrade & disposal off site. All of our work is certified by RPEQ Engineers to ensure safety & compliance for your risk control.