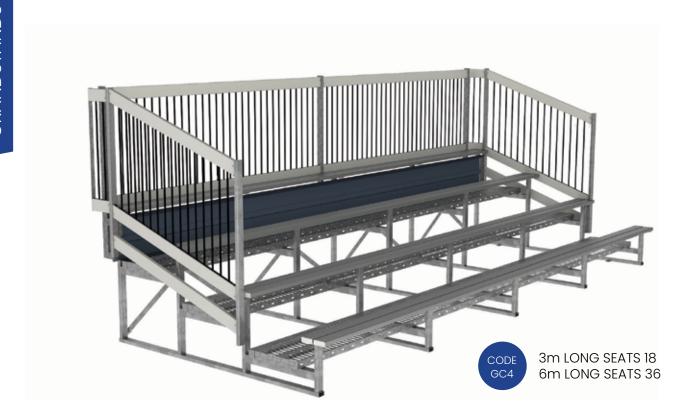

# **SPECTATOR SEATING**

**SMALL GRANDSTANDS** 

GC3: 3-TIER HDG STEEL GRANDSTAND

## SHADE OPTIONS

LENGTH OPTIONS

WIDER WALKWAYS

MOBILITY KITS

DURABILITY OF STEEL

STAIRWAY OPTIONS

GC4 & GC5: Super tough hot dip galvanised steel grandstands with way more room than competitor product & Compliant access options.