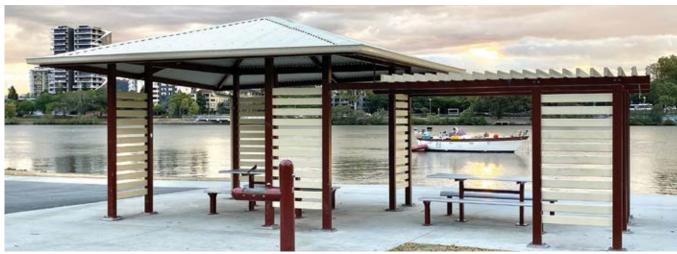

### **COVERED WALKWAYS**

Cantilever shade shelters give you a clear, open area under your roof which makes them great for busy areas.

We can add screening, insulated roof panels, lights and growing plant trellis to really make your areas pop!

People will love being under them and your facilities look amazing, and we take care of the whole process from design, engineering, concrete works and installation.