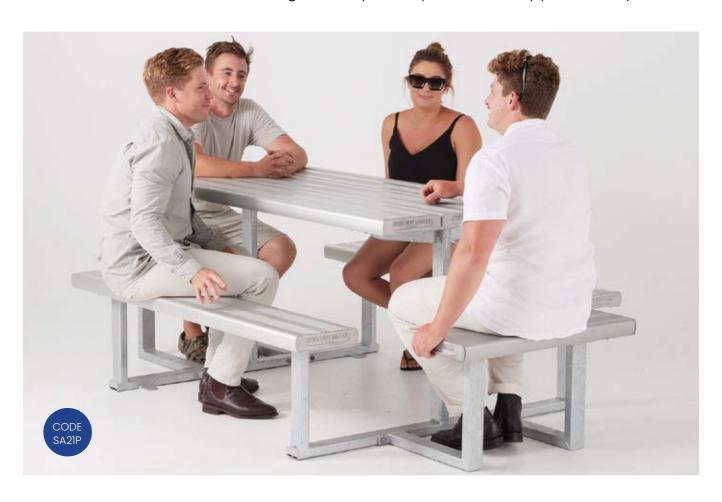

### **SA21 TABLE SETTING**

THIS TABLE IS EXTREMELY STRONG & HARD WEARING WITH A HOT DIP GALVANISED STEEL FRAME, & ANODISED ALUMINIUM SEAT & TABLE PLANKS.

COMES STANDARD 1.5m & 1.8m long; seats 1 person per 500mm approximately.