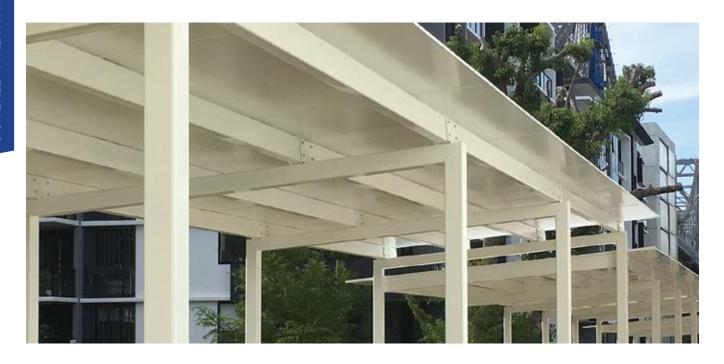

### **COVERED WALKWAYS**

Cantilever shade shelters give you a clear, open area under your roof which makes them great for busy areas.

We can add screening, insulated roof panels, lights and growing plant trellis to really make your areas pop!

People will love being under them and your facilities look amazing, and we take care of the whole process from design, engineering, concrete works and installation.