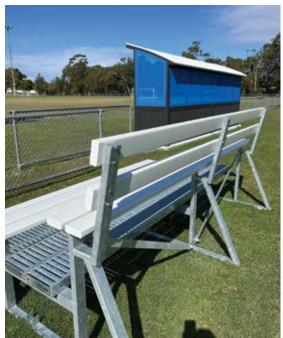

#### **CLONCURRY SHOW GROUNDS - Shade Structures, Dugout & Grandstand**

JIMBOOMBA LITTLE ATHLETICS: BLEACHER SEATING  $\ensuremath{\mathsf{w}}\xspace/$  LOCKABLE STORAGE

NORTHS DEVILS RL: RAISED DECK BLEACHERS

MARSDEN SHS: BLEACH SEATING W/ LOCKABLE STORAGE SHED

GOLD COAST STADIUM: RELOCATABLE BUCKET SEATING

AFLQ CARRARA: RAISED DECK BUCKET SEATS

BROTHER RUGBY LEAGUE, TOWNSVILLE - TIERED BUCKET SEATS

50

AFLQ CARRARA: RAISED DECK BUCKET SEAT

ORMISTON COLLEGE, TIERED BENCH SEATS WITH BACKRESTS

MOUNT ISA RODEO ARENA: 10-TIER BLEACHER SEATS

REDEEMER LUTHERAN COLLEGE: GC5 w/ SHADE STRUCTURE

BUNDABERG SHOW GROUNDS: RAISED DECK BLEACHER SEATING

DREAMWORLD: 10 TIER BLEACHERS WITH STAIRWAYS