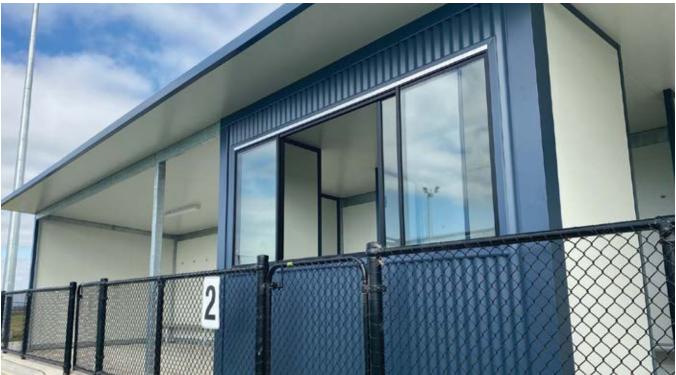

#### **HOCKEY FIELD SHELTERS**

Our hockey field shelters use Insulated wall & roof panelling To provide a cool, dry space for Players, with optional tech rooms For officials & commentators.

The layout can be designed to suit Your fields with loads of options On the fitout. We include concrete Works, engineering & complete Installation in our service to save You time & money.

**DC1 DUGOUT** 

The dcl is a cost effective, hard wearing shelter using colorbond Steel cladding with a welded shs Frame.

Choose your colour scheme & add A club logo on the wall panels.

You can add or remove walls to Include clear poly windows, perf Aluminium for breeze, or keep the Ends open with no panels.

COMMON SIZES 3m & 6m

SEATS 2 PEOPLE PER METER.