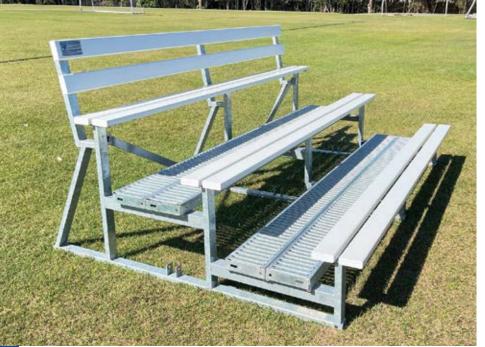

# **SPECTATOR SEATING**

**SMALL GRANDSTANDS** 

GC3: 3-TIER HDG STEEL GRANDSTAND

## SHADE OPTIONS

LENGTH OPTIONS

WIDER WALKWAYS

MOBILITY KITS

DURABILITY OF STEEL

STAIRWAY OPTIONS

GC4 & GC5: Super tough hot dip galvanised steel grandstands with way more room than competitor product & Compliant access options.