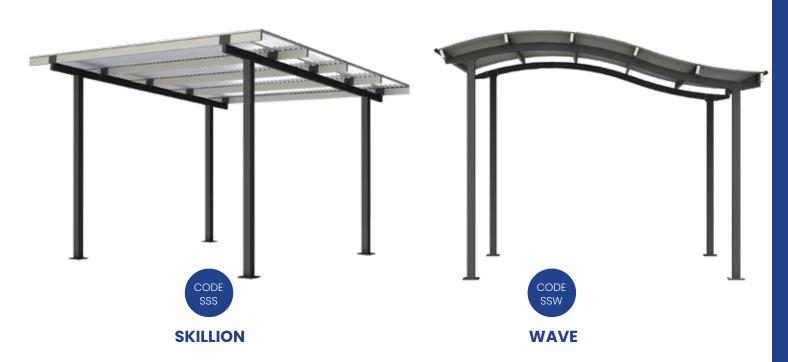

# Design, Manufacture & Construct SHADE STRUCTURES

| CODE          | LENGTHS                          | FINISHES                                          | OPTIONS                                         |
|---------------|----------------------------------|---------------------------------------------------|-------------------------------------------------|
| SSC (CURVE)   | 4m x 4m OR 6m x 6m<br>OR 8m x 8m | HOT DIP GALV POST & BEAM COLORBOND ROOFING & TRIM | PAINT FINISH TO STEEL WORK<br>CUSTOM DIMENSIONS |
| SSW (WAVE)    | 4m x 4m OR 6m x 6m<br>OR 8m x 8m | HOT DIP GALV POST & BEAM COLORBOND ROOFING & TRIM | PAINT FINISH TO STEEL WORK CUSTOM DIMENSIONS    |
| SSS (SKILION) | 4m x 4m OR 6m x 6m<br>OR 8m x 8m | HOT DIP GALV POST & BEAM COLORBOND ROOFING & TRIM | PAINT FINISH TO STEEL WORK CUSTOM DIMENSIONS    |
| SSP (PYRAMID) | 4m x 4m OR 6m x 6m               | HOT DIP GALV POST & BEAM COLORBOND ROOFING & TRIM | PAINT FINISH TO STEEL WORK<br>CUSTOM DIMENSIONS |

### **SKILLION ROOF SHELTERS**

#### **SKILLION ROOF SHELTERS**

Choose from Colorbond Metal Sheeting with roof Locsteel roof battens, or the popular Insulated Roof Panels.

Common sizes: 4m x4m; 6m x 6m; 8m x 8m

Options: Custom sizes & designs;

#### **WAVE ROOF**

Our wave roof shelters come in standard sizes, and can also be designed to suit your spaces. Wave Roof structures are popular in Schools & Parklands for their interesting roof lines and variation in height under the roof. They are engaging & look impressive, but also the curved beam adds efficiency to the structural beams.

Common sizes: 4m x 4m; 6m x 6m; 8m x 8m

Options: Custom sizes & designs; Powder coated posts & beams; screening