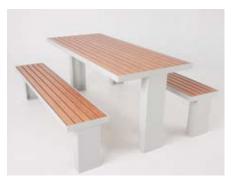

# **CLASSIC RANGE**

| CODE | LENGTHS           | FINISHES                                | OPTIONS                                      |
|------|-------------------|-----------------------------------------|----------------------------------------------|
| C21  | 1.5m - 1.8m - 2m+ | HOT DIP GALV FRAMES<br>SURF MIST PLANKS | POWDER COATED PLANKS<br>POWDER COATED FRAMES |
| C41  | lm x lm Table     | HOT DIP GALV FRAMES<br>SURF MIST PLANKS | POWDER COATED PLANKS<br>POWDER COATED FRAMES |

# **SA21 TABLE SETTING**

ROBUST STEEL FRAME WITH STANDARD SURF MIST LOCSTEEL SEAT & TABLE PLANKS. COMES STANDARD LENGTH 1.5m & 1.8m Long

### **SA21 TABLE SETTING**

THIS TABLE IS EXTREMELY STRONG & HARD WEARING WITH A HOT DIP GALVANISED STEEL FRAME, & ANODISED ALUMINIUM SEAT & TABLE PLANKS.

COMES STANDARD 1.5m & 1.8m long; seats 1 person per 500mm approximately.