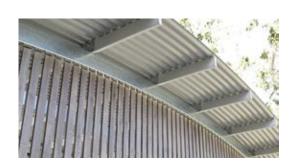

### **CURVED ROOF**

STEEL POST & RAIL MANUFACTURE & INSTALL A RANGE OF CURVED ROOF SHADE STRUCTURES FOR SCHOOLS, COUNCIL PARKS & ALL APPLICATIONS.

#### **COMMON SIZES**

4m x 4m; 6m x 6m; 6m x 4m; 8x4m 8m x 6m; 8m x 8m; CUSTOM SIZES

Options: customised screening, bbq's, food prep benches, table & seating

Choose from a variety of roof radius & offset curves, eave heights & battening on the ceiling.

Options on loctseel battens with colorbond roof sheeting or insulated roof panel

62