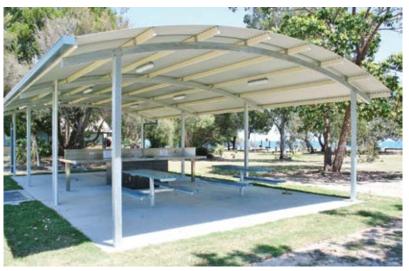

### **CURVED ROOF**

STEEL POST & RAIL MANUFACTURE & INSTALL A RANGE OF CURVED ROOF SHADE STRUCTURES FOR SCHOOLS, COUNCIL PARKS & ALL APPLICATIONS.

#### **COMMON SIZES**

4m x 4m; 6m x 6m; 6m x 4m; 8x4m 8m x 6m; 8m x 8m; CUSTOM SIZES

Options: customised screening, bbq's, food prep benches, table & seating

Choose from a variety of roof radius & offset curves, eave heights & battening on the ceiling.

Options on loctseel battens with colorbond roof sheeting or insulated roof panel

62