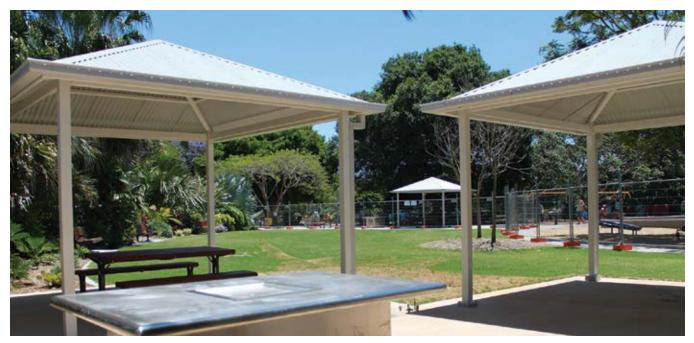

## **GABLE ROOF**

Steel Post & Rail Manufacture & Install A Range Of Gable Roof Shade Structures For Schools, Council Parks & All Applications.

#### Common Sizes

4m X 4m; 6m X 6m; 6m X 4m; 8x4m 8m X 6m; 8m X 8m; Custom Sizes

Options: Customised Screening, Bbq's, Food Prep Benches, Table & Seating

Choose From Loctseel Battens With Colorbond Roof Sheeting Or Insulated Roof Panel