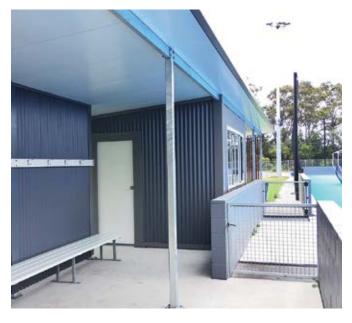

#### **DAI DUGOUT**

A classic design & very popular, This dugout can be optioned to Suit you. Choose on colours, size, Add clear poly windows & even Toughened laminated glass.

Common lengths 3m & 6m

Options: full blockout walls, Powder coating colours, Custom sizing, hanging hooks

Seats 2 people per meter long