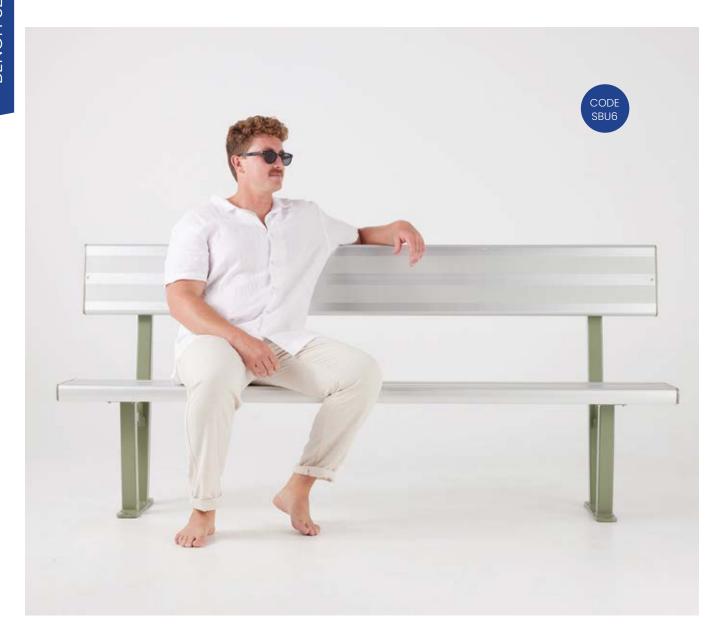

# **ALUMINIUM BENCH SEATS**

| CODE | LENGTHS           | FINISHES       | OPTIONS                                       |
|------|-------------------|----------------|-----------------------------------------------|
| SBUI | 2m - 3m - 4m - 6m | ANODISED PLANK | POWDER COATED END CAPS POWDER COATED BRACKETS |
| SBU2 | 2m - 3m - 4m - 6m | ANODISED PLANK | POWDER COATED END CAPS POWDER COATED BRACKETS |
| SBU3 | 2m - 3m - 4m - 6m | ANODISED PLANK | POWDER COATED END CAPS POWDER COATED BRACKETS |
| SBU4 | 1.5m x 1.5m       | ANODISED PLANK | POWDER COATED END CAPS POWDER COATED BRACKETS |
| SBU5 | 2m - 3m - 4m - 6m | ANODISED PLANK | POWDER COATED END CAPS POWDER COATED BRACKETS |
| SBU6 | 2m - 3m - 4m - 6m | ANODISED PLANK | POWDER COATED END CAPS POWDER COATED BRACKETS |

**DOUBLE BENCH** 

**STACKABLE BENCH** 

**SINGLE BENCH** 

**BENCH SEAT W/ BACK REST** 

**PLATFORM BENCH 1.5M X 1.5M** 

**DULUX ALPHATEC COLOURS** 

\*FULL COLOUR RANGE AVAILABLE ON REQUEST

16