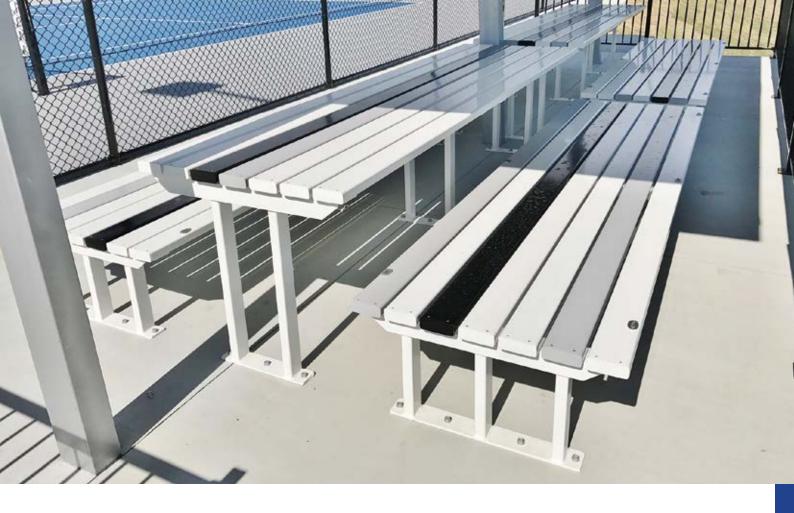

WDER COATED END CAPS POWDER COATED BRACKETS |





**DOUBLE BENCH** 

**STACKABLE BENCH** 

**SINGLE BENCH** 



**BENCH SEAT W/ BACK REST** 



**PLATFORM BENCH 1.5M X 1.5M** 





**DULUX ALPHATEC COLOURS** 

\*FULL COLOUR RANGE AVAILABLE ON REQUEST



















16









# Table & Seating

# **CLASSIC RANGE**



| CODE | LENGTHS           | FINISHES                                | OPTIONS                                      |
|------|-------------------|-----------------------------------------|----------------------------------------------|
| C21  | 1.5m - 1.8m - 2m+ | HOT DIP GALV FRAMES<br>SURF MIST PLANKS | POWDER COATED PLANKS<br>POWDER COATED FRAMES |
| C41  | lm x lm Table     | HOT DIP GALV FRAMES<br>SURF MIST PLANKS | POWDER COATED PLANKS<br>POWDER COATED FRAMES |





# IONA COLLEGE TENNIS CENTRE - CUSTOM POWDER COATED FURNITURE



# **TOUGHNESS GUARANTEE!**

If you have a problem with frames and planks being bent and damaged from people deliberately jumping on your furniture, try this table setting.









Scan to view our Vandal Resistant Demo

AUSTRALIA'S BEST CUSTOM STEEL MANUFACTURER





# **ALUMINIUM TABLE & SEATING**















### **DULUX ALPHATEC COLOURS**

\*FULL COLOUR RANGE AVAILABLE ON REQUEST













| CODE | LENGTHS           | FINISHES       | OPTIONS                            |
|------|-------------------|----------------|------------------------------------|
| SBU1 | 2m - 3m - 4m - 6m | ANODISED PLANK | POWDER COATED END<br>POWDER COATED |
| SBU2 | 2m - 3m - 4m - 6m | ANODISED PLANK | POWDER COATED END<br>POWDER COATED |