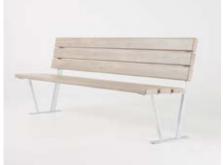

### **SC4 BENCH SEAT WITH BACKREST**

Robust by design, the SC4 bench uses a simplistic 75x8mm steel flat bar frame, hot dip galvanised as a standard finish. The seat planks and back rests are our standard Surf Mist 108x38 Locsteel section. This can be free-standing or bolted to a concrete surface.

Standard size: 1.8m long

Custom sizes: Can be manufactured to any required length

Standard Finishes: Hot dip galvanised frames; Surf Mist Seat & Back Rests planks Custom Finishes: Forest alloy planks; Powder coated planks; powder coated frames