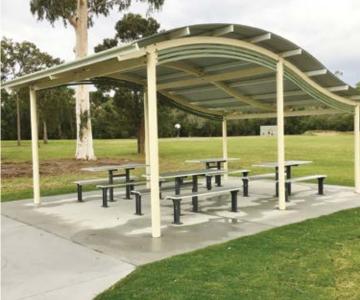

#### **WAVE ROOF**

Our wave roof shelters come in standard sizes, and can also be designed to suit your spaces. Wave Roof structures are popular in Schools & Parklands for their interesting roof lines and variation in height under the roof. They are engaging & look impressive, but also the curved beam adds efficiency to the structural beams.

Common sizes: 4m x 4m; 6m x 6m; 8m x 8m

Options: Custom sizes & designs; Powder coated posts & beams; screening