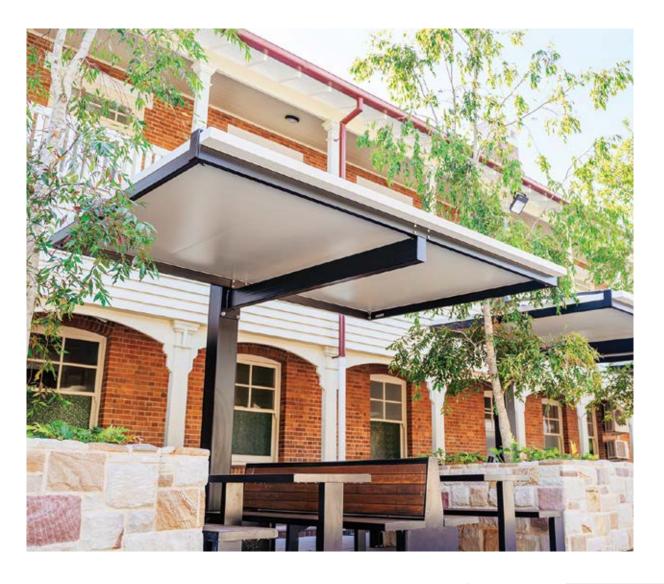

### **CANTILEVER**

SCHOOL DROP OFF SHELTERS

ST. LAURENCE'S COLLEGE CHAPEL COURTYARD BY JEREMY FERRIER S COLLEGE SHADED SEATING AREAS

### **COVERED WALKWAYS**

Cantilever shade shelters give you a clear, open area under your roof which makes them great for busy areas.

We can add screening, insulated roof panels, lights and growing plant trellis to really make your areas pop!

People will love being under them and your facilities look amazing, and we take care of the whole process from design, engineering, concrete works and installation.