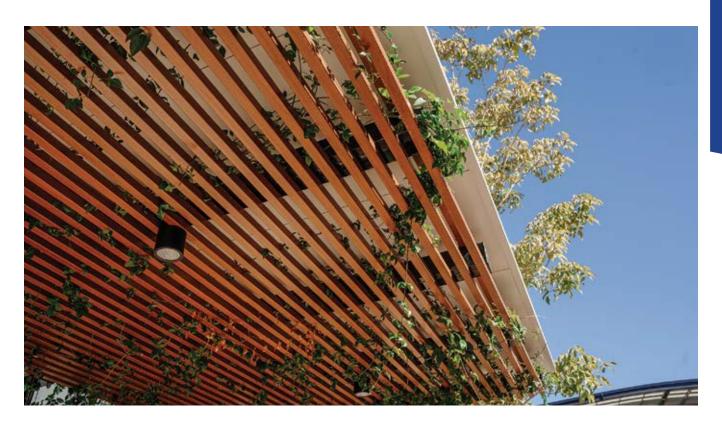

Decowood timber imitation aluminium battens are installed to the under side of the curved steel rafter beams. These are available in a range of timber looks & colours.

The high level roof creates a great effect of scale on the tiled plaza area, which is used for seating at lunch times and additionally for college events.

STRADBROKE ISLAND
INDIGENOUS LEARNING CENTRE
CURVED ROOF SHELTER WITH SLIDING DOOR PANELS AND FOREST ALLOY SCREENING