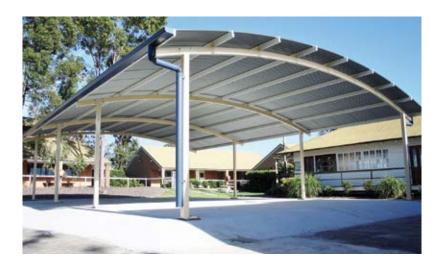

### **CURVED ROOF**

STEEL POST & RAIL MANUFACTURE & INSTALL A RANGE OF CURVED ROOF SHADE STRUCTURES FOR SCHOOLS, COUNCIL PARKS & ALL APPLICATIONS.

#### **COMMON SIZES**

4m x 4m; 6m x 6m; 6m x 4m; 8x4m 8m x 6m; 8m x 8m; CUSTOM SIZES

Options: customised screening, bbq's, food prep benches, table & seating

Choose from a variety of roof radius & offset curves, eave heights & battening on the ceiling.

Options on loctseel battens with colorbond roof sheeting or insulated roof panel

62