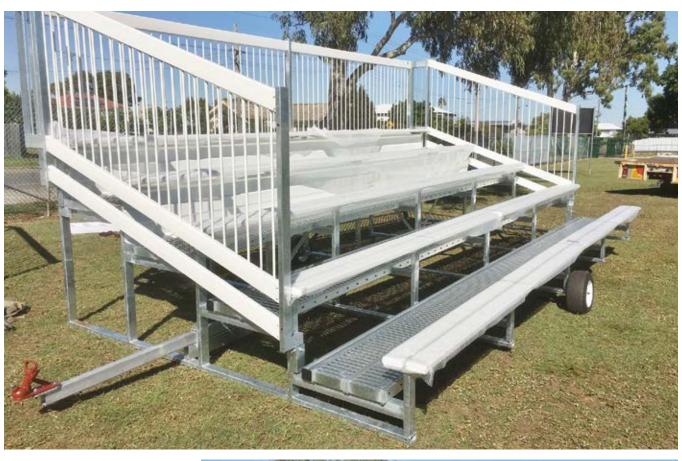

Mobile Grandstands - Move both of these models around your Facility with one mobility kit service multiple grandstands.

GC5S - 5-TIER GRANDSTAND WITH SKILLION ROOF OPTION

## **OPTIONS ON ROOVES & SCREENS MOBILITY KITS WALLS & LOCKABLE STORAGE**

MOBILITY KITS FOR TOWING & FORKLIFTING

60 PERSON CAPACITY
5-TIER x 6m LONG
LARGE ROOF AREA
SUITS HIGH WIND AREAS
OPTIONS ON COLOUR
HOT DIP GALV. STEEL
COLORBOND ROOFING
EXTRA WIDE WALKWAYS
NO KNEES IN YOUR BACK
OPTIONAL STAIRS