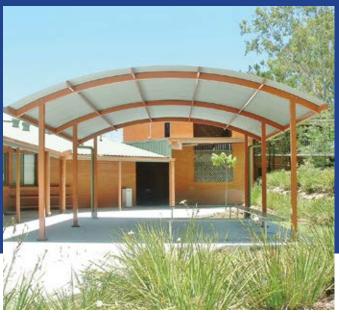

### **CURVED ROOF**

STEEL POST & RAIL MANUFACTURE & INSTALL A RANGE OF CURVED ROOF SHADE STRUCTURES FOR SCHOOLS, COUNCIL PARKS & ALL APPLICATIONS.

#### **COMMON SIZES**

4m x 4m; 6m x 6m; 6m x 4m; 8x4m 8m x 6m; 8m x 8m; CUSTOM SIZES

Options: customised screening, bbq's, food prep benches, table & seating

Choose from a variety of roof radius & offset curves, eave heights & battening on the ceiling.

Options on loctseel battens with colorbond roof sheeting or insulated roof panel

62