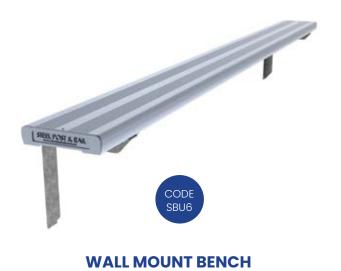

# **ALUMINIUM BENCH SEATS**

| CODE | LENGTHS           | FINISHES       | OPTIONS                                       |
|------|-------------------|----------------|-----------------------------------------------|
| SBUI | 2m - 3m - 4m - 6m | ANODISED PLANK | POWDER COATED END CAPS POWDER COATED BRACKETS |
| SBU2 | 2m - 3m - 4m - 6m | ANODISED PLANK | POWDER COATED END CAPS POWDER COATED BRACKETS |
| SBU3 | 2m - 3m - 4m - 6m | ANODISED PLANK | POWDER COATED END CAPS POWDER COATED BRACKETS |
| SBU4 | 1.5m x 1.5m       | ANODISED PLANK | POWDER COATED END CAPS POWDER COATED BRACKETS |
| SBU5 | 2m - 3m - 4m - 6m | ANODISED PLANK | POWDER COATED END CAPS POWDER COATED BRACKETS |
| SBU6 | 2m - 3m - 4m - 6m | ANODISED PLANK | POWDER COATED END CAPS POWDER COATED BRACKETS |

**DOUBLE BENCH** 

**STACKABLE BENCH** 

**SINGLE BENCH** 

**BENCH SEAT W/ BACK REST** 

**PLATFORM BENCH 1.5M X 1.5M** 

**DULUX ALPHATEC COLOURS** 

\*FULL COLOUR RANGE AVAILABLE ON REQUEST

16