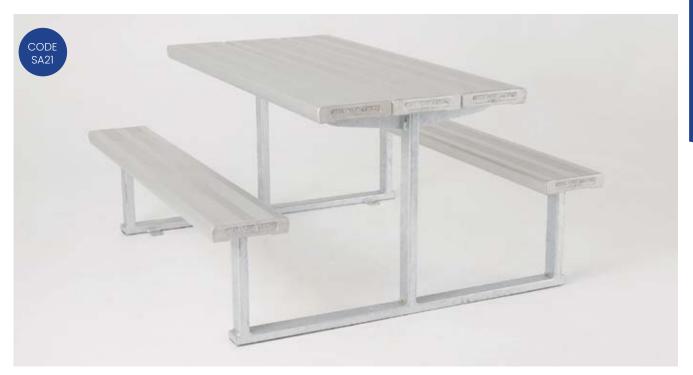

# **SA21 TABLE SETTING**

ROBUST STEEL FRAME WITH STANDARD SURF MIST LOCSTEEL SEAT & TABLE PLANKS. COMES STANDARD LENGTH 1.5m & 1.8m Long