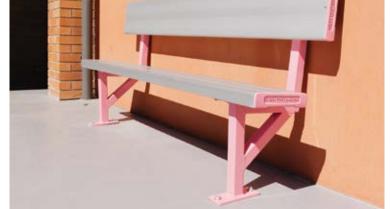

### **SC4 BENCH SEAT WITH BACKREST**

Robust by design, the SC4 bench uses a simplistic 75x8mm steel flat bar frame, hot dip galvanised as a standard finish. The seat planks and back rests are our standard Surf Mist 108x38 Locsteel section. This can be free-standing or bolted to a concrete surface.

Standard size: 1.8m long

Custom sizes: Can be manufactured to any required length

Standard Finishes: Hot dip galvanised frames; Surf Mist Seat & Back Rests planks Custom Finishes: Forest alloy planks; Powder coated planks; powder coated frames