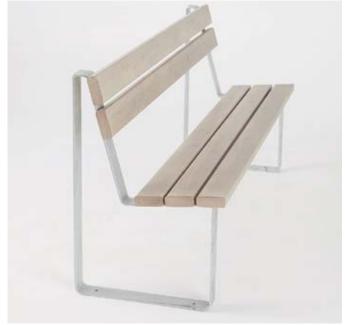

# **CLASSIC RANGE**

**COURTESY SEATS** 

The SC3 courtesy seat uses a minimalistic style steel frame which comes standard hot dip galvanised in finish with Surf Mist Locsteel 108x38 seat and back rest planks. The planks can be powder coated in your choice of colour including the Forest Alloy & the Interpon Texture ranges. Arm rests are available as an optional extra if required.

Optional arm rests & powder coating on the seat planks & frames

### **SC3 STANDARD FINISHES:**

- SURF MIST COLOUR **PLANKS**
- PVC END CAPS
- HOT DIP GALVANISED **FRAMES**

### **UPGRADE OPTIONS:**

- POWDER COATED LEGS
- POWDER COATED **PLANKS**
- FOREST ALLOY PLANKS

| CODE | LENGTHS           | FINISHES                                  | OPTIONS                               |
|------|-------------------|-------------------------------------------|---------------------------------------|
| SC3  | 1.5m - 1.8m - 2m+ | SURF MIST PLANKS<br>HOT DIP GALV BRACKETS | POWDER COATED<br>BRACKETS<br>ARM REST |
| SC4  | 1.5m - 1.8m - 2m+ | SURF MIST PLANKS<br>HOT DIP GALV BRACKETS | POWDER COATED<br>BRACKETS<br>ARM REST |
| SC5  | 1.5m - 1.8m - 2m+ | SURF MIST PLANKS<br>HOT DIP GALV BRACKETS | POWDER COATED<br>BRACKETS<br>ARM REST |