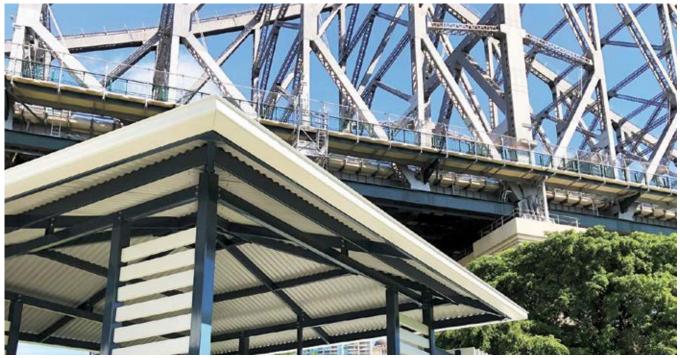

### **SKILLION ROOF SHELTERS**

#### **SKILLION ROOF SHELTERS**

Choose from Colorbond Metal Sheeting with roof Locsteel roof battens, or the popular Insulated Roof Panels.

Common sizes: 4m x4m; 6m x 6m; 8m x 8m

Options: Custom sizes & designs;