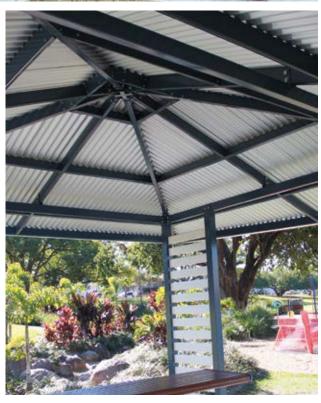

## **GABLE ROOF**

Steel Post & Rail Manufacture & Install A Range Of Gable Roof Shade Structures For Schools, Council Parks & All Applications.

#### Common Sizes

4m X 4m; 6m X 6m; 6m X 4m; 8x4m 8m X 6m; 8m X 8m; Custom Sizes

Options: Customised Screening, Bbq's, Food Prep Benches, Table & Seating

Choose From Loctseel Battens With Colorbond Roof Sheeting Or Insulated Roof Panel

#### **DARLING POINT BUS-PARK**

GABLE ROOF UNIVERSAL BEAM 12m WIDE GABLE x 22m LONG TWO-PACK EPOXY STEELWORK

**COLORBOND ROOFING & GUTTER** 