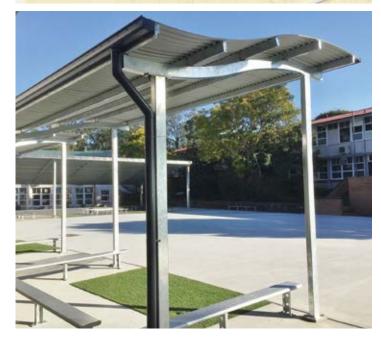

### **CURVED ROOF**

STEEL POST & RAIL MANUFACTURE & INSTALL A RANGE OF CURVED ROOF SHADE STRUCTURES FOR SCHOOLS, COUNCIL PARKS & ALL APPLICATIONS.

#### **COMMON SIZES**

4m x 4m; 6m x 6m; 6m x 4m; 8x4m 8m x 6m; 8m x 8m; CUSTOM SIZES

Options: customised screening, bbq's, food prep benches, table & seating

Choose from a variety of roof radius & offset curves, eave heights & battening on the ceiling.

Options on loctseel battens with colorbond roof sheeting or insulated roof panel

62

#### **SAN SISTO COLLEGE**

High level curved roof

All steel columns & beams are coated in two-pack epoxy 'woodland grey' gloss.

Roof battens are our unique colorbond locsteel in standard surf mist colour.

Decowood timber imitation aluminium battens are installed to the under side of the curved steel rafter beams. These are available in a range of timber looks & colours.

The high level roof creates a great effect of scale on the tiled plaza area, which is used for seating at lunch times and additionally for college events.