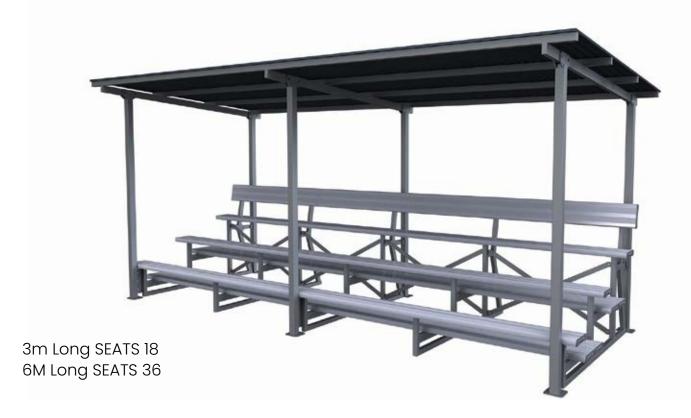

## **OPTIONS ON ROOVES & SCREENS MOBILITY KITS WALLS & LOCKABLE STORAGE**

MOBILITY KITS FOR TOWING & FORKLIFTING

60 PERSON CAPACITY
5-TIER x 6m LONG
LARGE ROOF AREA
SUITS HIGH WIND AREAS
OPTIONS ON COLOUR
HOT DIP GALV. STEEL
COLORBOND ROOFING
EXTRA WIDE WALKWAYS
NO KNEES IN YOUR BACK
OPTIONAL STAIRS