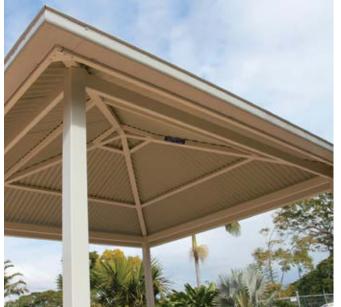

## **GABLE ROOF**

Steel Post & Rail Manufacture & Install A Range Of Gable Roof Shade Structures For Schools, Council Parks & All Applications.

#### Common Sizes

4m X 4m; 6m X 6m; 6m X 4m; 8x4m 8m X 6m; 8m X 8m; Custom Sizes

Options: Customised Screening, Bbq's, Food Prep Benches, Table & Seating

Choose From Loctseel Battens With Colorbond Roof Sheeting Or Insulated Roof Panel